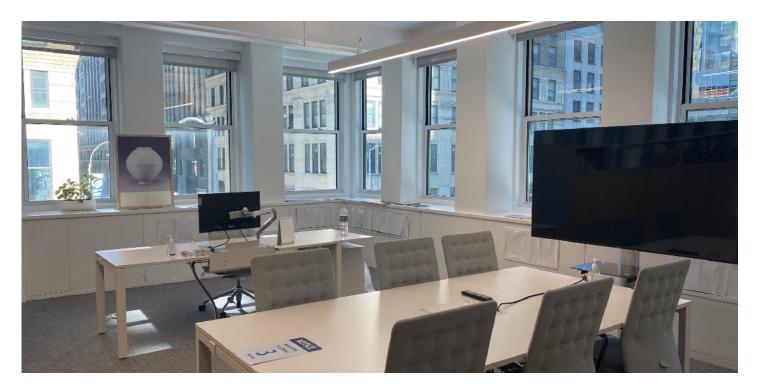

#### PREMISES:

Partial 2nd Floor

**SIZE:** 10,581 RSF

## DETAILS:

- Corner unit on West 39th Street facing North with views of Times Square
- Two sides of windows, abundant natural light
- Layout consists of: Three glass meeting rooms, one large glass conference room, wet pantry, storage/copy room and large open area
- Brand new, state of the art lobby and entrances with newly finished elevator cabs and all new retail
- Near all major transportation