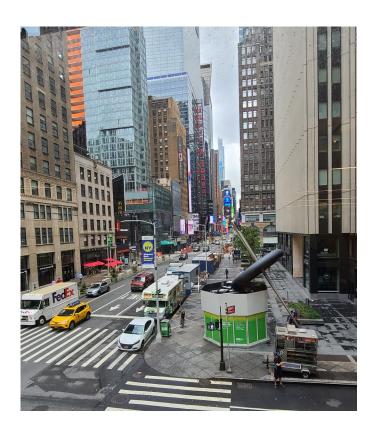

## DETAILS:

- Corner unit on West 39th Street facing North with views of Times Square
- Two sides of windows, abundant natural light
- Layout consists of: Three glass meeting rooms, one large glass conference room, wet pantry, storage/copy room and large open area
- Brand new, state of the art lobby and entrances with newly finished elevator cabs and all new retail
- Near all major transportation

# **BUILDING PHOTOS**

1407 Broadway • New York, NY