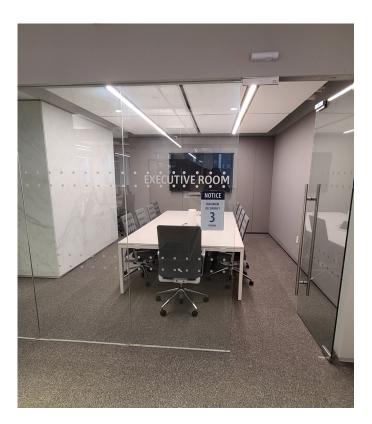

## DETAILS:

- Corner unit on West 39th Street facing North with views of Times Square
- Two sides of windows, abundant natural light
- Layout consists of: Three glass meeting rooms, one large glass conference room, wet pantry, storage/copy room and large open area
- Brand new, state of the art lobby and entrances with newly finished elevator cabs and all new retail
- Near all major transportation

# **BUILDING PHOTOS**

1407 Broadway • New York, NY