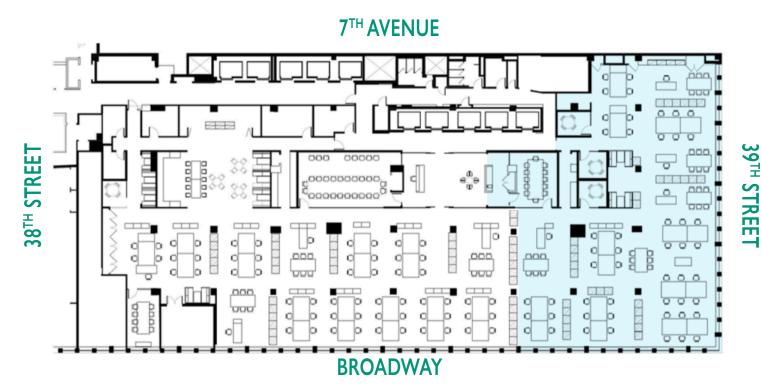

Between 38<sup>th</sup> & 39<sup>th</sup> Street

#### PREMISES:

Partial 2nd Floor

**SIZE:** 10,581 RSF

#### **Possession:**

Immediate

**TERM:** Through March 2029

## ASKING RENT:

Upon Request

## DETAILS:

- Corner unit on West 39th Street facing North with views of Times Square
- Two sides of windows, abundant natural light
- Layout consists of: Three glass meeting rooms, one large glass conference room, wet pantry, storage/copy room and large open area
- Brand new, state of the art lobby and entrances with newly finished elevator cabs and all new retail
- Near all major transportation





# **BUILDING PHOTOS**

1407 Broadway • New York, NY









# FLOOR PLAN