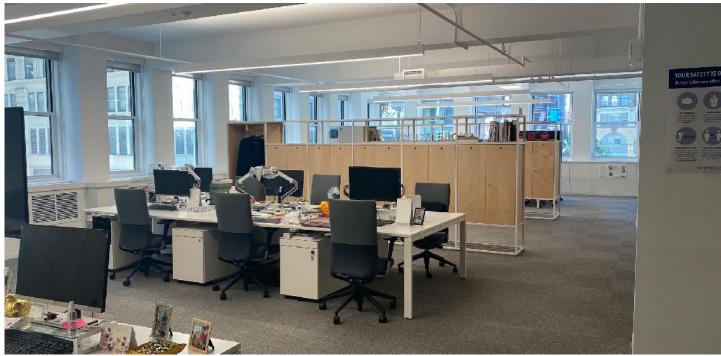

#### PREMISES:

Partial 2nd Floor

**SIZE:** 10,581 RSF

## DETAILS:

- Corner unit on West 39th Street facing North with views of Times Square
- Two sides of windows, abundant natural light
- Layout consists of: Three glass meeting rooms, one large glass conference room, wet pantry, storage/copy room and large open area
- Brand new, state of the art lobby and entrances with newly finished elevator cabs and all new retail
- Near all major transportation