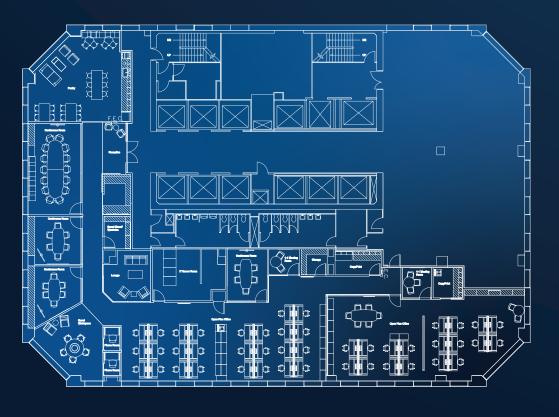

## FLOOR 19 - 12,095 RSF

| RECEPTION               | 1  |
|-------------------------|----|
| BOARDROOM               | 1  |
| 4 CONFERENCE ROOMS      | 4  |
| 2 HUDDLE ROOMS          | 2  |
| 2 PHONE ROOMS           | 2  |
| OPEN SEATING FOR        | 44 |
| CAFÉ-STYLE PANTRY       |    |
| MULTIPLE BREAKOUT AREAS |    |
|                         |    |