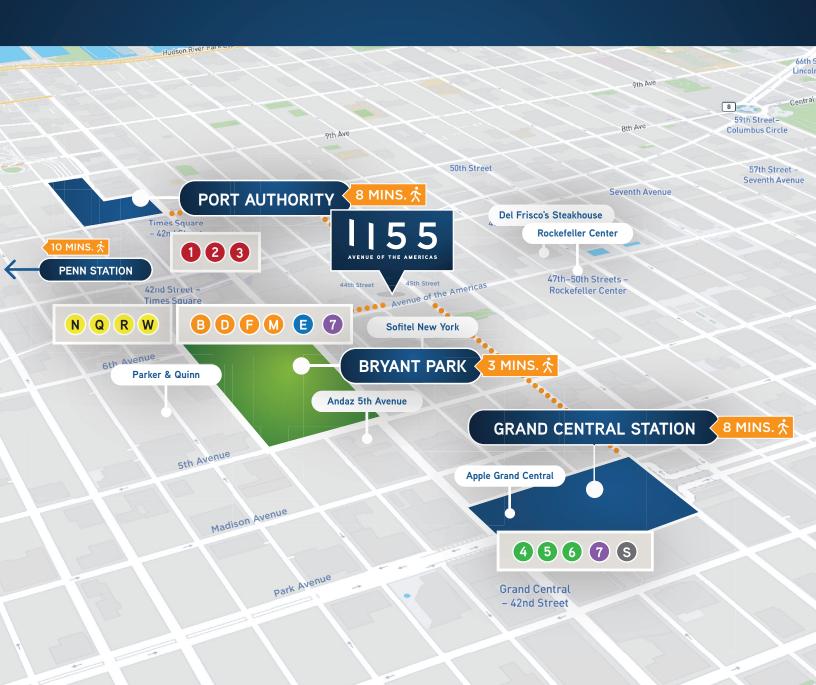

d lobby and open-air entry plaza

Move-in ready suite

New high-end, modern installation

State-of-the-art IT infrastructure

High-end customized furniture available

Private offices + conference rooms

Tenant-only pantry + stainless appliances

Destination-dispatch elevators

Fully upgraded infrastructure including new curtain wall and windows

Convenient access to numerous subway lines



















## FLOOR 19 - 12,095 RSF



| RECEPTION               | 1  |
|-------------------------|----|
| BOARDROOM               | 1  |
| 4 CONFERENCE ROOMS      | 4  |
| 2 HUDDLE ROOMS          | 2  |
| 2 PHONE ROOMS           | 2  |
| OPEN SEATING FOR        | 44 |
| CAFÉ-STYLE PANTRY       |    |
| MULTIPLE BREAKOUT AREAS |    |
|                         |    |



## 5 AVENUE OF THE AMERICAS