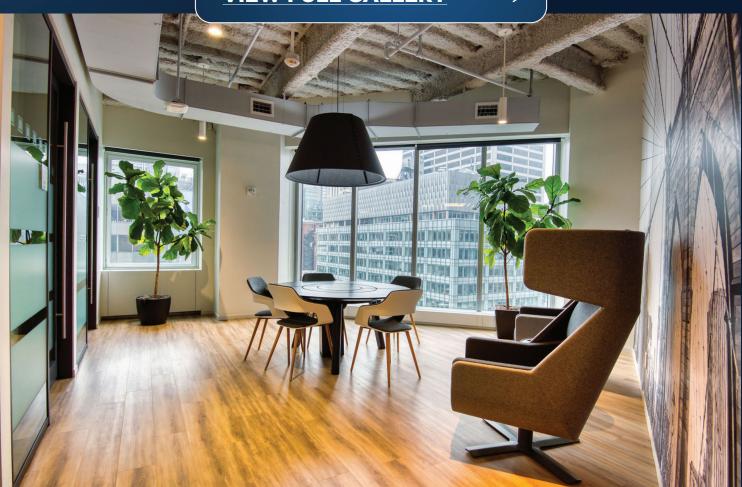

## 12,095 RSF AVAILABLE

**TERM THROUGH JANUARY 2029** 

REASONABLE DIVISIONS AND SHORTER TERMS CONSIDERED

Renovated lobby and open-air entry plaza

Move-in ready suite

New high-end, modern installation

State-of-the-art IT infrastructure

High-end customized furniture available

Private offices + conference rooms

Tenant-only pantry + stainless appliances

Destination-dispatch elevators

Fully upgraded infrastructure including new curtain wall and windows