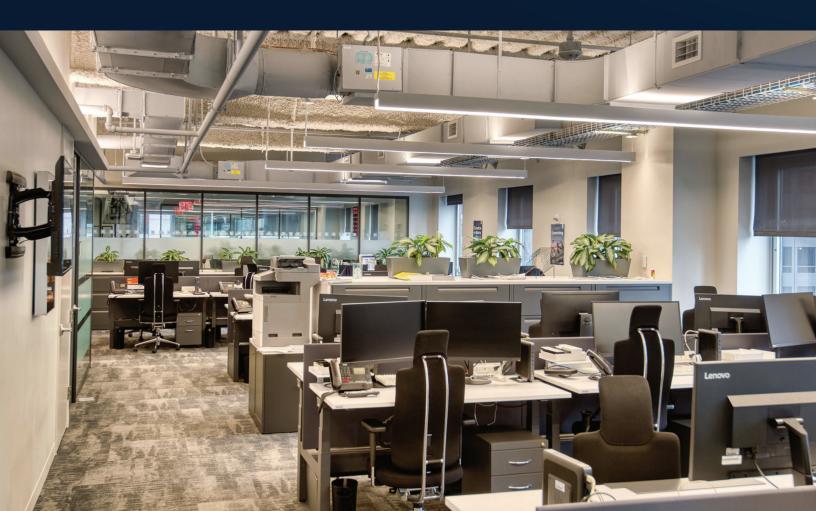

## 12,095 RSF AVAILABLE

**TERM THROUGH JANUARY 2029** 

REASONABLE DIVISIONS AND SHORTER TERMS CONSIDERED

Renovated lobby and open-air entry plaza

Move-in ready suite

New high-end, modern installation

State-of-the-art IT infrastructure

High-end customized furniture available

Private offices + conference rooms

Tenant-only pantry + stainless appliances

Destination-dispatch elevators

Fully upgraded infrastructure including new curtain wall and windows