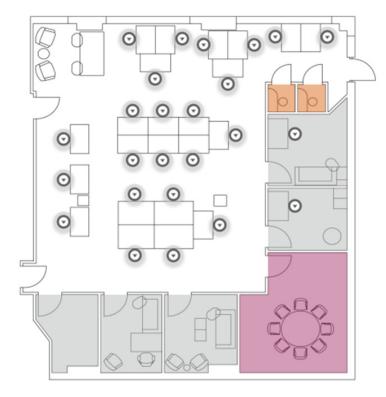

### **Space Features:**

- 4 Offices
- 1 Conference room
- 2 Phone rooms
- Open seating for 15

Partial 12th Floor - 3,400 SF