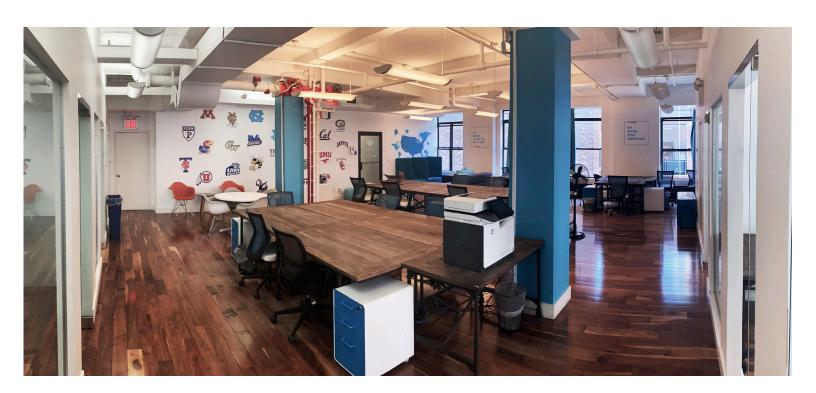

#### **Building Features:**

- Highly desirable plug and play sublease in the heart of Manhattan
- Spaces can be leased together or individually
- Exposed ceilings, wood floors, and classic brick exposure throughout
- Directly around the corner from the 6 train and within a short walking distance of the Herald Square subway station (B, D, F, M, N, Q, R, and W lines along with the PATH Train)
- Furniture can be made available.

### **Space Features:**

- 6 Offices
- 2 Conference rooms
- 4 Phone rooms
- Open seating for 30

Entire 10th Floor - 5,532 SF