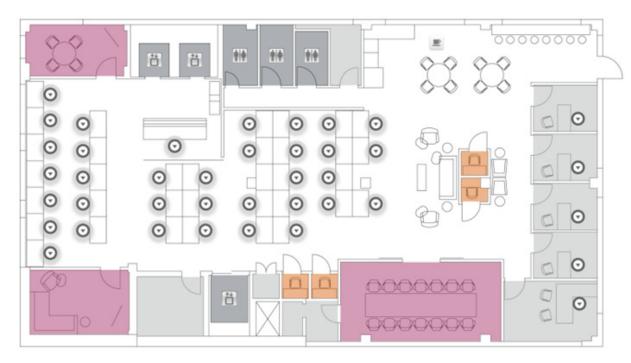

### **Space Features:**

- 6 Offices
- 2 Conference rooms
- 4 Phone rooms
- Open seating for 30

Entire 10th Floor - 5,532 SF