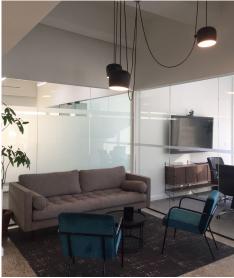

#### **SPACE FEATURES**

- Penthouse floor with dramatic views overlooking the entire city
- Built with 4 offices, 2 conference rooms, 12 workstations and open pantry
- Polished concrete floors; carpet tiles in offices and conference rooms
- High-end creative finishes and exposed ductwork throughout
- New bathrooms
- Over 20 foot high ceilings
- Recently upgraded lobby and elevator cabs
- Easy access to Grand Central Terminal, the Port Authority Bus Terminal, and Penn Station

# **SPACE PHOTOS**489 FIFTH AVENUE

Entire 34th Floor (Penthouse): 4,988 SF