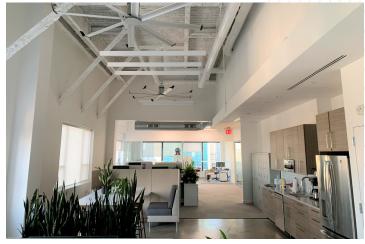

#### **SPACE FEATURES**

- Penthouse floor with dramatic views overlooking the entire city
- Built with 4 offices, 2 conference rooms, 12 workstations and open pantry
- Polished concrete floors; carpet tiles in offices and conference rooms
- High-end creative finishes and exposed ductwork throughout
- New bathrooms
- Over 20 foot high ceilings
- Recently upgraded lobby and elevator cabs
- Easy access to Grand Central Terminal, the Port Authority Bus Terminal, and Penn Station

# **SPACE PHOTOS**489 FIFTH AVENUE

Entire 34th Floor (Penthouse): 4,988 SF