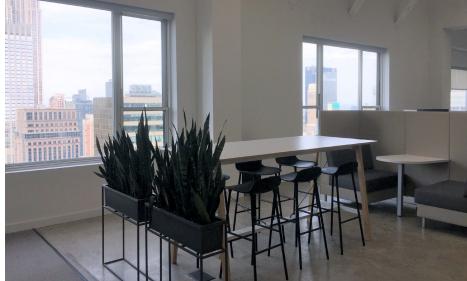

#### **SPACE FEATURES**

- Penthouse floor with dramatic views overlooking the entire city
- Built with 4 offices, 2 conference rooms, 12 workstations and open pantry
- Polished concrete floors; carpet tiles in offices and conference rooms
- High-end creative finishes and exposed ductwork throughout
- New bathrooms
- Over 20 foot high ceilings
- Recently upgraded lobby and elevator cabs
- Easy access to Grand Central Terminal, the Port Authority Bus Terminal, and Penn Station

# **SPACE PHOTOS**489 FIFTH AVENUE

Entire 34th Floor (Penthouse): 4,988 SF