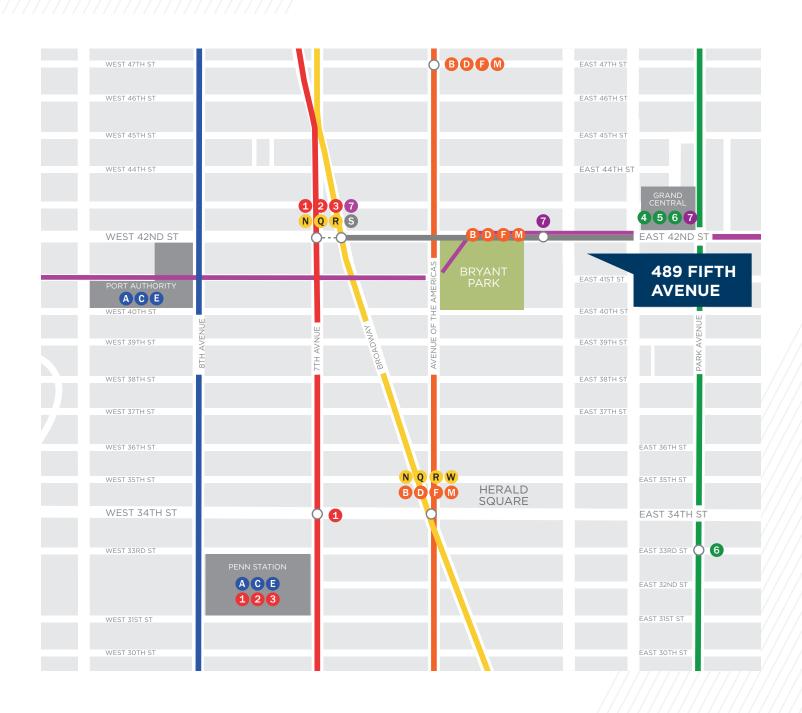

### LOCATION 489 FIFTH AVENUE

Entire 34th Floor (Penthouse): 4,988 SF

#### **SPACE FEATURES**

- Penthouse floor with dramatic views overlooking the entire city
- Built with 4 offices, 2 conference rooms, 12 workstations and open pantry
- Polished concrete floors; carpet tiles in offices and conference rooms
- High-end creative finishes and exposed ductwork throughout
- New bathrooms
- Over 20 foot high ceilings
- Recently upgraded lobby and elevator cabs
- Easy access to Grand Central Terminal, the Port Authority Bus Terminal, and Penn Station