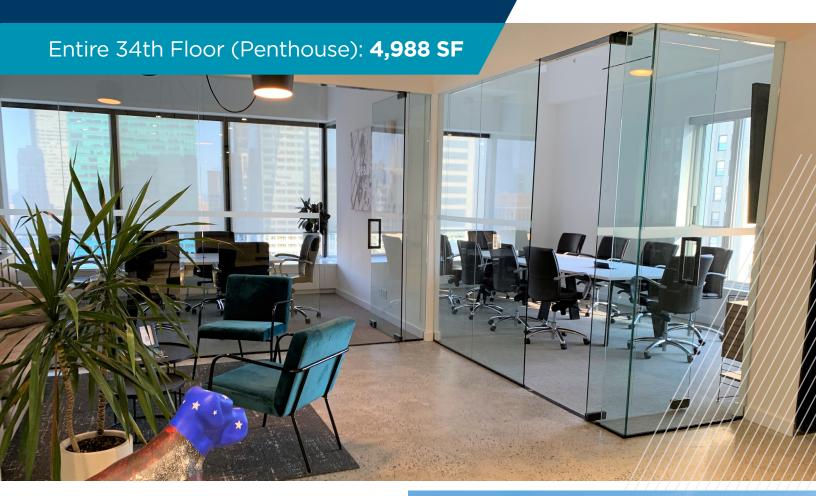

#### **SPACE FEATURES**

- Penthouse floor with dramatic views overlooking the entire city
- Built with 4 offices, 2 conference rooms, 12 workstations and open pantry
- Polished concrete floors; carpet tiles in offices and conference rooms
- High-end creative finishes and exposed ductwork throughout
- New bathrooms
- Over 20 foot high ceilings
- Recently upgraded lobby and elevator cabs
- Easy access to Grand Central Terminal, the Port Authority Bus Terminal, and Penn Station

# **SPACE PHOTOS**489 FIFTH AVENUE

Entire 34th Floor (Penthouse): 4,988 SF