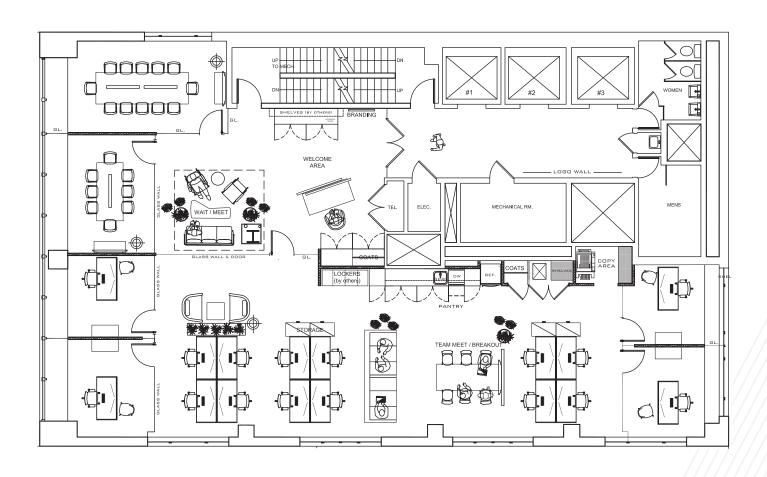

## **FLOOR PLAN**489 FIFTH AVENUE

Entire 34th Floor (Penthouse): 4,988 SF

#### **SPACE FEATURES**

- Penthouse floor with dramatic views overlooking the entire city
- Built with 4 offices, 2 conference rooms, 12 workstations and open pantry
- Polished concrete floors; carpet tiles in offices and conference rooms
- High-end creative finishes and exposed ductwork throughout
- New bathrooms
- Over 20 foot high ceilings
- Recently upgraded lobby and elevator cabs
- Easy access to Grand Central Terminal, the Port Authority Bus Terminal, and Penn Station