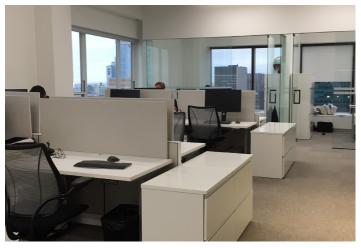

#### **SPACE FEATURES**

- Penthouse floor with dramatic views overlooking the entire city
- Built with 4 offices, 2 conference rooms, 12 workstations and open pantry
- Polished concrete floors; carpet tiles in offices and conference rooms
- High-end creative finishes and exposed ductwork throughout
- New bathrooms
- Over 20 foot high ceilings
- Recently upgraded lobby and elevator cabs
- Easy access to Grand Central Terminal, the Port Authority Bus Terminal, and Penn Station

# **SPACE PHOTOS**489 FIFTH AVENUE

Entire 34th Floor (Penthouse): 4,988 SF