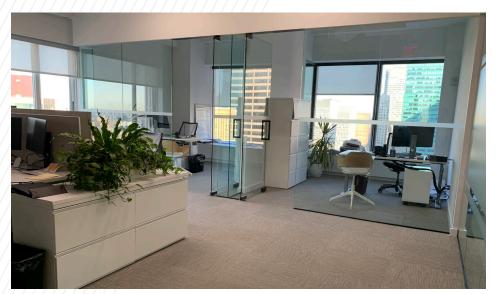

#### **SPACE FEATURES**

- Penthouse floor with dramatic views overlooking the entire city
- Built with 4 offices, 2 conference rooms, 12 workstations and open pantry
- Polished concrete floors; carpet tiles in offices and conference rooms
- High-end creative finishes and exposed ductwork throughout
- New bathrooms
- Over 20 foot high ceilings
- Recently upgraded lobby and elevator cabs
- Easy access to Grand Central Terminal, the Port Authority Bus Terminal, and Penn Station

# **SPACE PHOTOS**489 FIFTH AVENUE

Entire 34th Floor (Penthouse): 4,988 SF