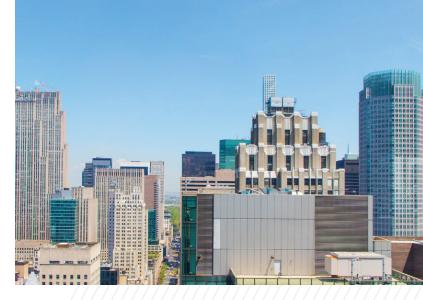

#### **FOR SUBLEASE**

#### **489 FIFTH AVENUE**



**POSSESSION**: Immediate

TERM: Through December 2023

#### **SPACE FEATURES**

- Penthouse floor with dramatic views overlooking the entire city
- Built with 4 offices, 2 conference rooms, 12 workstations and open pantry
- Polished concrete floors; carpet tiles in offices and conference rooms
- High-end creative finishes and exposed ductwork throughout
- New bathrooms
- Over 20 foot high ceilings
- Recently upgraded lobby and elevator cabs
- Easy access to Grand Central Terminal, the Port Authority Bus Terminal, and Penn Station



# **SPACE PHOTOS**489 FIFTH AVENUE

Entire 34th Floor (Penthouse): 4,988 SF













## **FLOOR PLAN**489 FIFTH AVENUE

Entire 34th Floor (Penthouse): 4,988 SF



### LOCATION 489 FIFTH AVENUE

Entire 34th Floor (Penthouse): 4,988 SF