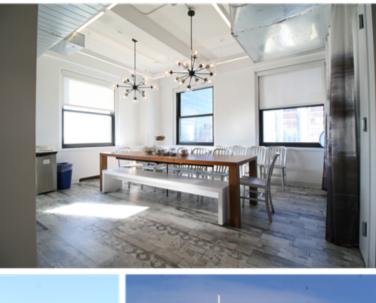

### Comments

- Newly completed (2019) installation with 4 glass offices, 2 glass conference rooms and open area.
- Creative finishes including polished concrete floor, exposed ceiling, linear above standard LED lighting and modern pantry.
- Full floor identity with 4 sides of exposure, sweeping panoramic views and excellent natural light.
- Fully furnished & wired with 25 contemporary Haworth Compose workstations/desks and chairs.
  Tenant controlled fully-independent, split
- system HVAC and operable windows.Financially strong Sublandlord.
- Excellent access to public transportation in immediate proximity to Penn Station and the new Moynihan Train Hall.