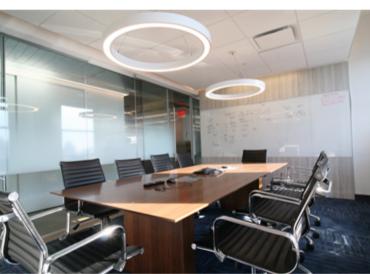

### Comments

- Newly completed (2019) installation with 4 glass offices, 2 glass conference rooms and open area.
- Creative finishes including polished concrete floor, exposed ceiling, linear above standard LED lighting and modern pantry.
- Full floor identity with 4 sides of exposure, sweeping panoramic views and excellent natural light.
- Fully furnished & wired with 25 contemporary Haworth Compose workstations/desks and chairs.
  Tenant controlled fully-independent, split
- system HVAC and operable windows.Financially strong Sublandlord.
- Excellent access to public transportation in immediate proximity to Penn Station and the new Moynihan Train Hall.