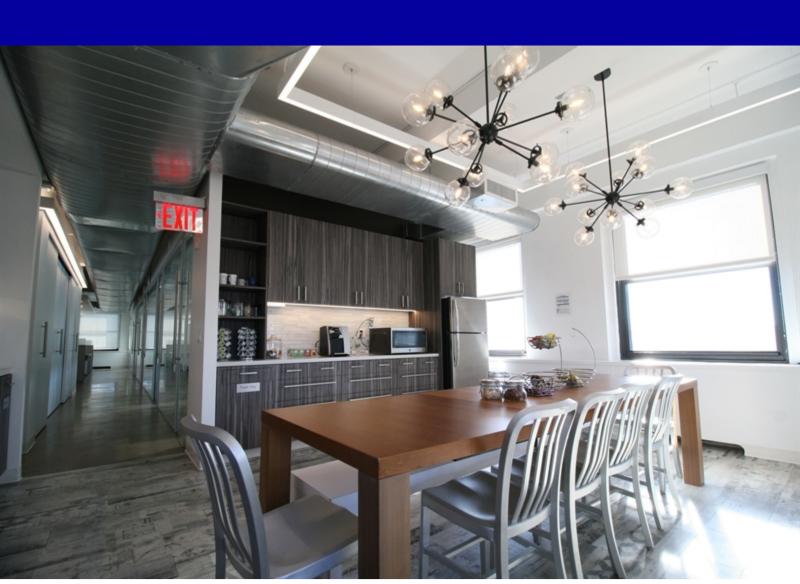

### Comments

- Newly completed (2019) installation with 4 glass offices, 2 glass conference rooms and open area.
- Creative finishes including polished concrete floor, exposed ceiling, linear above standard LED lighting and modern pantry.
- Full floor identity with 4 sides of exposure, sweeping panoramic views and excellent natural light.
- Fully furnished & wired with 25 contemporary Haworth Compose workstations/desks and chairs.
  Tenant controlled fully-independent, split
- system HVAC and operable windows.Financially strong Sublandlord.
- Excellent access to public transportation in immediate proximity to Penn Station and the new Moynihan Train Hall.