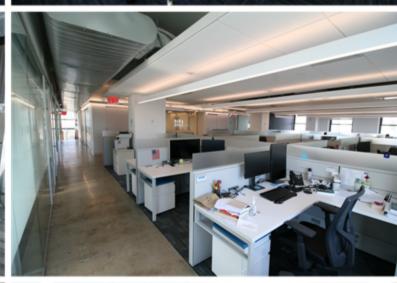

### Comments

- Newly completed (2019) installation with 4 glass offices, 2 glass conference rooms and open area.
- Creative finishes including polished concrete floor, exposed ceiling, linear above standard LED lighting and modern pantry.
- Full floor identity with 4 sides of exposure, sweeping panoramic views and excellent natural light.
- Fully furnished & wired with 25 contemporary Haworth Compose workstations/desks and chairs.
  Tenant controlled fully-independent, split
- system HVAC and operable windows.Financially strong Sublandlord.
- Excellent access to public transportation in immediate proximity to Penn Station and the new Moynihan Train Hall.