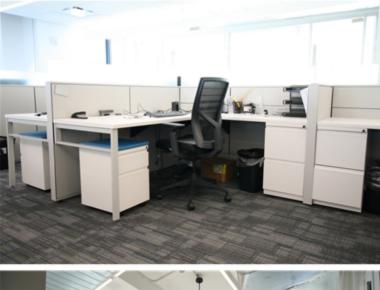

### Comments

- Newly completed (2019) installation with 4 glass offices, 2 glass conference rooms and open area.
- Creative finishes including polished concrete floor, exposed ceiling, linear above standard LED lighting and modern pantry.
- Full floor identity with 4 sides of exposure, sweeping panoramic views and excellent natural light.
- Fully furnished & wired with 25 contemporary Haworth Compose workstations/desks and chairs.
  Tenant controlled fully-independent, split
- system HVAC and operable windows.Financially strong Sublandlord.
- Excellent access to public transportation in immediate proximity to Penn Station and the new Moynihan Train Hall.