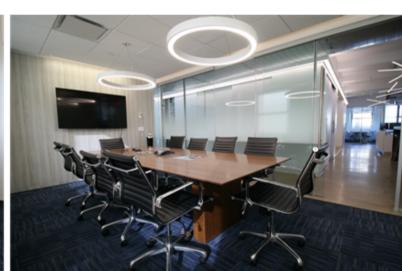

### Comments

- Newly completed (2019) installation with 4 glass offices, 2 glass conference rooms and open area.
- Creative finishes including polished concrete floor, exposed ceiling, linear above standard LED lighting and modern pantry.
- Full floor identity with 4 sides of exposure, sweeping panoramic views and excellent natural light.
- Fully furnished & wired with 25 contemporary Haworth Compose workstations/desks and chairs.
  Tenant controlled fully-independent, split
- system HVAC and operable windows.Financially strong Sublandlord.
- Excellent access to public transportation in immediate proximity to Penn Station and the new Moynihan Train Hall.