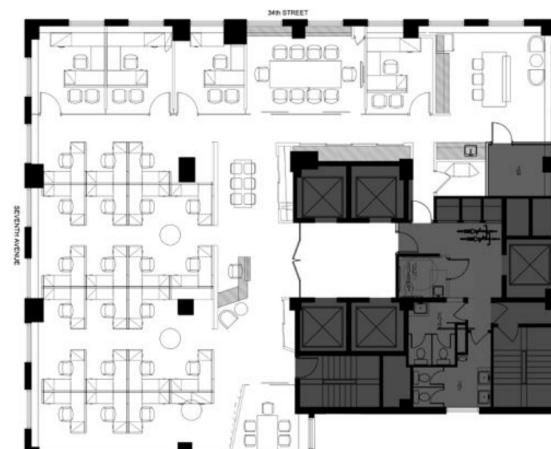

#### Entire 32<sup>nd</sup> Floor 5,582 RSF

**Asking Rent** 

### Comments

- Newly completed (2019) installation with 4 glass offices, 2 glass conference rooms and open area.
- Creative finishes including polished concrete floor, exposed ceiling, linear above standard LED lighting and modern pantry.
- Full floor identity with 4 sides of exposure, sweeping panoramic views and excellent natural light.
- Fully furnished & wired with 25 contemporary Haworth Compose workstations/desks and chairs.
  Tenant controlled fully-independent, split
- system HVAC and operable windows.Financially strong Sublandlord.
- Excellent access to public transportation in immediate proximity to Penn Station and the new Moynihan Train Hall.