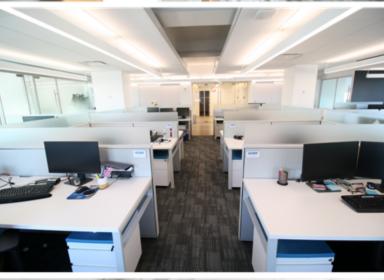

### Comments

- Newly completed (2019) installation with 4 glass offices, 2 glass conference rooms and open area.
- Creative finishes including polished concrete floor, exposed ceiling, linear above standard LED lighting and modern pantry.
- Full floor identity with 4 sides of exposure, sweeping panoramic views and excellent natural light.
- Fully furnished & wired with 25 contemporary Haworth Compose workstations/desks and chairs.
  Tenant controlled fully-independent, split
- system HVAC and operable windows.Financially strong Sublandlord.
- Excellent access to public transportation in immediate proximity to Penn Station and the new Moynihan Train Hall.