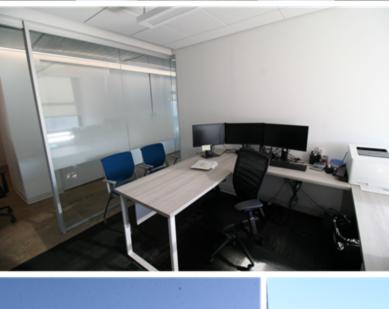

### Comments

- Newly completed (2019) installation with 4 glass offices, 2 glass conference rooms and open area.
- Creative finishes including polished concrete floor, exposed ceiling, linear above standard LED lighting and modern pantry.
- Full floor identity with 4 sides of exposure, sweeping panoramic views and excellent natural light.
- Fully furnished & wired with 25 contemporary Haworth Compose workstations/desks and chairs.
  Tenant controlled fully-independent, split
- system HVAC and operable windows.Financially strong Sublandlord.
- Excellent access to public transportation in immediate proximity to Penn Station and the new Moynihan Train Hall.