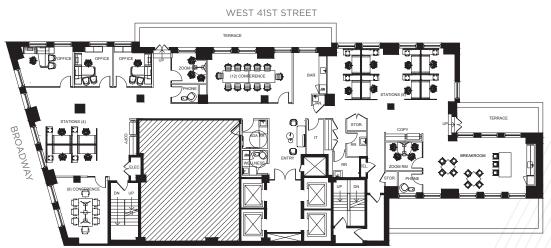

## for sublease 1450 BROADWAY

### **BRAND NEW FULL FLOOR SUBLEASE UNDER CONSTRUCTION**

# ENTIRE 24TH FLOOR: **7,484 RSF**

TERM: Through November 2027 POSSESSION: October 1, 2020

#### **SPACE HIGHLIGHTS**

- High-end, creative installation underway
- Great light and views
- Two terraces
- Layout consists of 3 offices, 2 conference rooms, 2 breakout rooms, a large kitchen and a reception area
- Strong credit sublandlord

#### **BUILDING FEATURES**

- Close proximity to Penn Station, Grand Central Terminal and multiple subway lines
- Recently completed building renovations include new elevators, mechanical systems, building security systems and tenant-controlled HVAC
- 3 parking garages within a one-block radius





## **for sublease** 1450 BROADWAY



REPRESENTATIVE FINISHES





WEST 42ND STREET

## **floor plans** 1450 BROADWAY

#### ALTERNATE FLOOR PLAN



WEST 42ND STREET

#### ALTERNATE FLOOR PLAN - LOWER DENSITY



WEST 42ND STREET