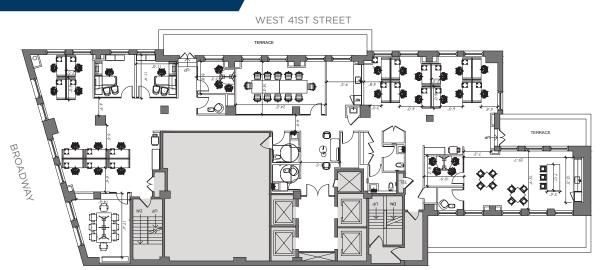

CONSTRUCTION**

# ENTIRE 24TH FLOOR: **7,484 RSF**

TERM: Through November 2027 POSSESSION: October 1, 2020

#### **SPACE HIGHLIGHTS**

- High-end, creative installation underway
- Great light and views
- Two terraces
- Layout consists of 3 offices, 2 conference rooms, 2 breakout rooms, a large kitchen and a reception area
- Strong credit sublandlord

#### **BUILDING FEATURES**

- Close proximity to Penn Station, Grand Central Terminal and multiple subway lines
- Recently completed building renovations include new elevators, mechanical systems, building security systems and tenant-controlled HVAC
- 3 parking garages within a one-block radius





## **for sublease** 1450 BROADWAY



REPRESENTATIVE FINISHES





WEST 42ND STREET

## **floor plans** 1450 BROADWAY

#### ALTERNATE FLOOR PLAN



WEST 42ND STREET

#### ALTERNATE FLOOR PLAN - LOWER DENSITY



WEST 42ND STREET