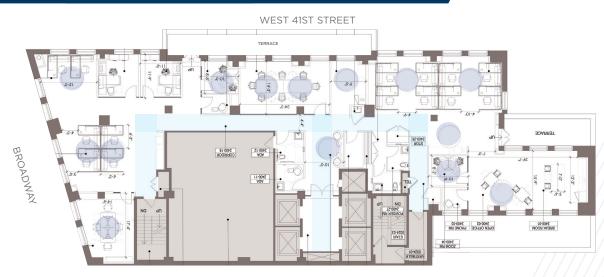

gh November 2027 POSSESSION: October 1, 2020

#### **SPACE HIGHLIGHTS**

- High-end, creative installation underway
- Great light and views
- Two terraces
- Layout consists of 3 offices, 2 conference rooms, 2 breakout rooms, a large kitchen and a reception area
- Strong credit sublandlord

#### **BUILDING FEATURES**

- Close proximity to Penn Station, Grand Central Terminal and multiple subway lines
- Recently completed building renovations include new elevators, mechanical systems, building security systems and tenant-controlled HVAC
- 3 parking garages within a one-block radius





## **for sublease** 1450 BROADWAY



REPRESENTATIVE FINISHES





WEST 42ND STREET

## **floor plans** 1450 BROADWAY

#### ALTERNATE FLOOR PLAN



WEST 42ND STREET

#### ALTERNATE FLOOR PLAN - LOWER DENSITY



WEST 42ND STREET