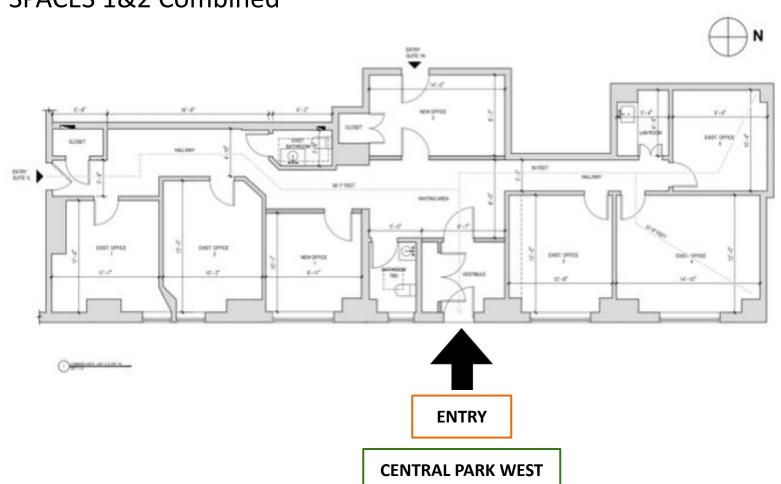

th Full-Time Doorman and Staff

#### **DESCRIPTION:**

One of a kind opportunity to purchase or lease, and with the option to combine, two separate Ground Floor professional/medical offices in a historic pre-war condo on Central Park West. Mere steps from Central Park, and with outstanding views of the park through a combined seven windows, natural light comes in throughout the day. Perfect for repurposing for many specialties or offices of any kind. A once in a lifetime chance for the future of your business! Perfect for any general office use or outpatient medical offices such as plastic surgery, psychiatry, dentistry, orthodontics, etc. Low maintenance charges!

## 25 Central Park West, #1/2

Between West 62nd & 63rd Streets New York, NY 10023

### **FLOOR PLAN:**

SPACES 1&2 Combined



# 25 Central Park West, #1/2

Between West 62nd & 63rd Streets New York, NY 10023