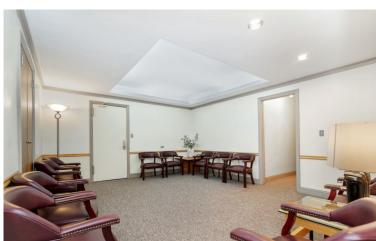

#### **COMMENTS:**

PRIME Entry Directly on Central Park West!

- Currently Configured as Two Separate Offices
  - Can Be Delivered Combined.
- Each Unit features a Waiting Area, Storage Closet,
   3 Offices, and a Bathroom. Unit #2 Also Includes a Kitchenette.
- Professional / Medical Use Considered
- Elevator Building with Full-Time Doorman and Staff

#### **DESCRIPTION:**

One of a kind opportunity to purchase or lease, and with the option to combine, two separate Ground Floor professional/medical offices in a historic pre-war condo on Central Park West. Mere steps from Central Park, and with outstanding views of the park through a combined seven windows, natural light comes in throughout the day. Perfect for repurposing for many specialties or offices of any kind. A once in a lifetime chance for the future of your business! Perfect for any general office use or outpatient medical offices such as plastic surgery, psychiatry, dentistry, orthodontics, etc. Low maintenance charges!