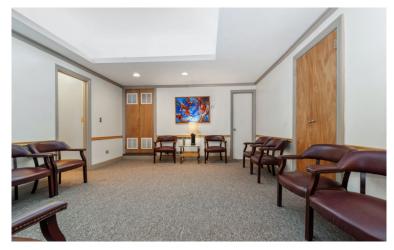

#### **COMMENTS:**

PRIME Entry Directly on Central Park West!

- Currently Configured as Two Separate Offices
  - Can Be Delivered Combined.
- Each Unit features a Waiting Area, Storage Closet,
   3 Offices, and a Bathroom. Unit #2 Also Includes a Kitchenette.
- Professional / Medical Use Considered
- Elevator Building with Full-Time Doorman and Staff

#### **DESCRIPTION:**

One of a kind opportunity to purchase or lease, and with the option to combine, two separate Ground Floor professional/medical offices in a historic pre-war condo on Central Park West. Mere steps from Central Park, and with outstanding views of the park through a combined seven windows, natural light comes in throughout the day. Perfect for repurposing for many specialties or offices of any kind. A once in a lifetime chance for the future of your business! Perfect for any general office use or outpatient medical offices such as plastic surgery, psychiatry, dentistry, orthodontics, etc. Low maintenance charges!