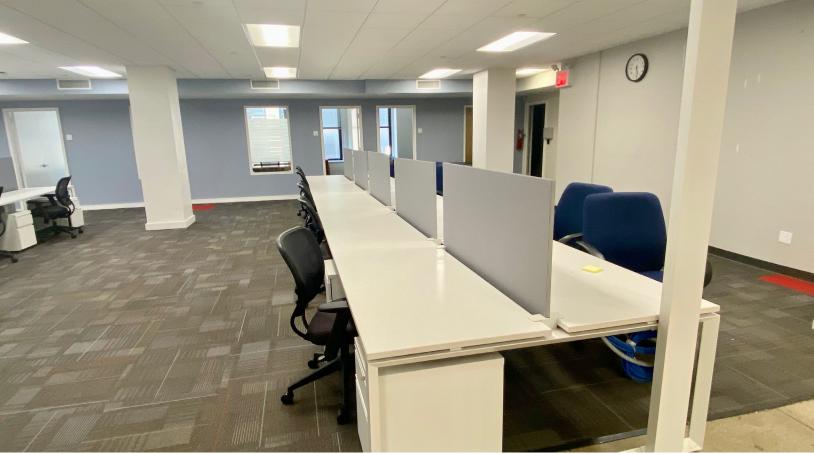

#### **SPACE NOTES:**

- Fully furnished
- Bright space
- Efficient Perimeter office installation
- 11 offices and 2 conference rooms
- Wet pantry
- Easily accessible location located two blocks from Penn Station, one avenue from Herald Square, and a 7 minute walk from Times Square

# **462 SEVENTH AVENUE - 11th Floor**

11 offices 2 conference rooms Open area Wet pantry