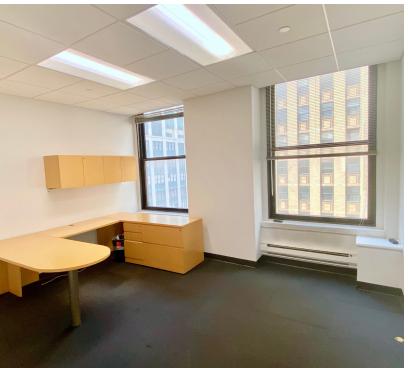

#### **SPACE NOTES:**

- Fully furnished
- Bright space
- Efficient Perimeter office installation
- 11 offices and 2 conference rooms
- Wet pantry
- Easily accessible location located two blocks from Penn Station, one avenue from Herald Square, and a 7 minute walk from Times Square

# **462 SEVENTH AVENUE - 11th Floor**

11 offices 2 conference rooms Open area Wet pantry