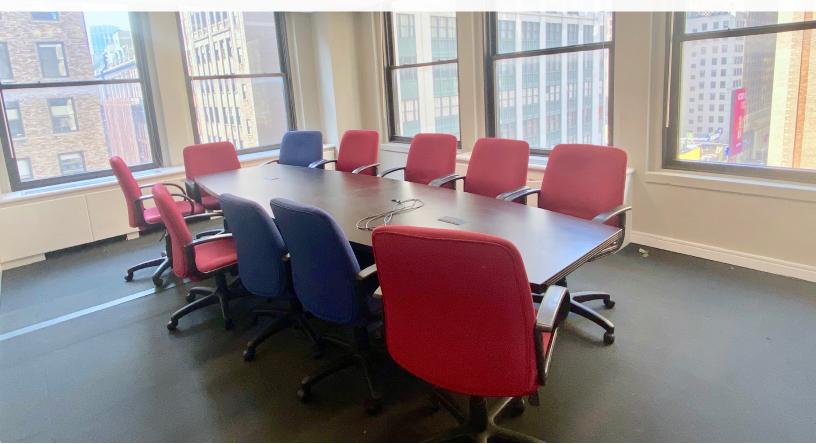

#### **SPACE NOTES:**

- Fully furnished
- Bright space
- Efficient Perimeter office installation
- 11 offices and 2 conference rooms
- Wet pantry
- Easily accessible location located two blocks from Penn Station, one avenue from Herald Square, and a 7 minute walk from Times Square

# **462 SEVENTH AVENUE - 11th Floor**

11 offices 2 conference rooms Open area Wet pantry