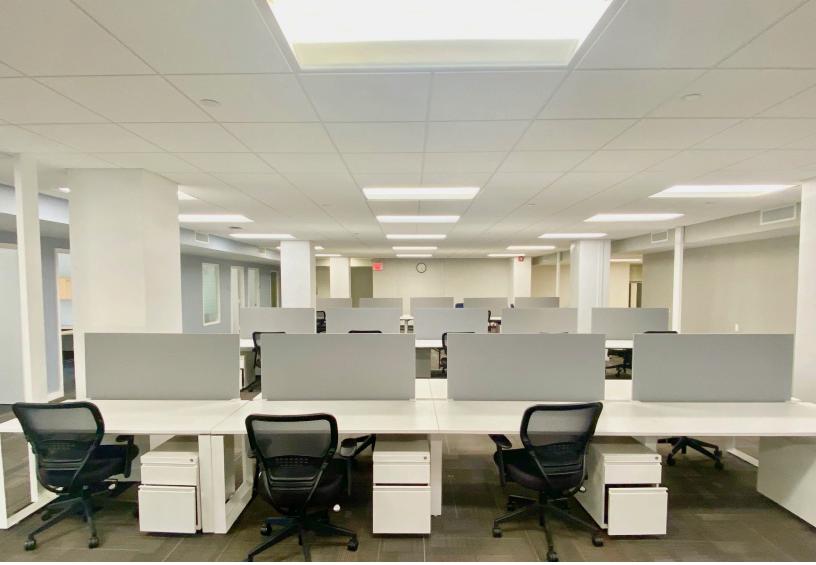

#### **SPACE NOTES:**

- Fully furnished
- Bright space
- Efficient Perimeter office installation
- 11 offices and 2 conference rooms
- Wet pantry
- Easily accessible location located two blocks from Penn Station, one avenue from Herald Square, and a 7 minute walk from Times Square

# **462 SEVENTH AVENUE - 11th Floor**

11 offices 2 conference rooms Open area Wet pantry