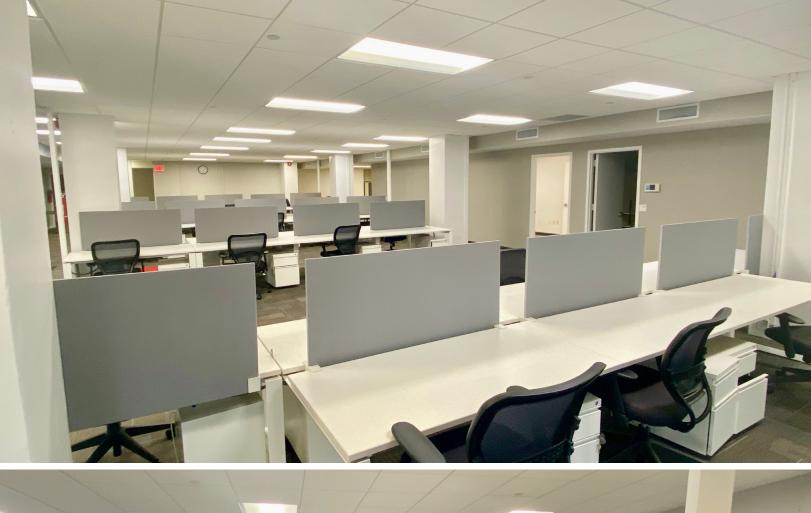

#### **SPACE NOTES:**

- Fully furnished
- Bright space
- Efficient Perimeter office installation
- 11 offices and 2 conference rooms
- Wet pantry
- Easily accessible location located two blocks from Penn Station, one avenue from Herald Square, and a 7 minute walk from Times Square

# **462 SEVENTH AVENUE - 11th Floor**

11 offices 2 conference rooms Open area Wet pantry