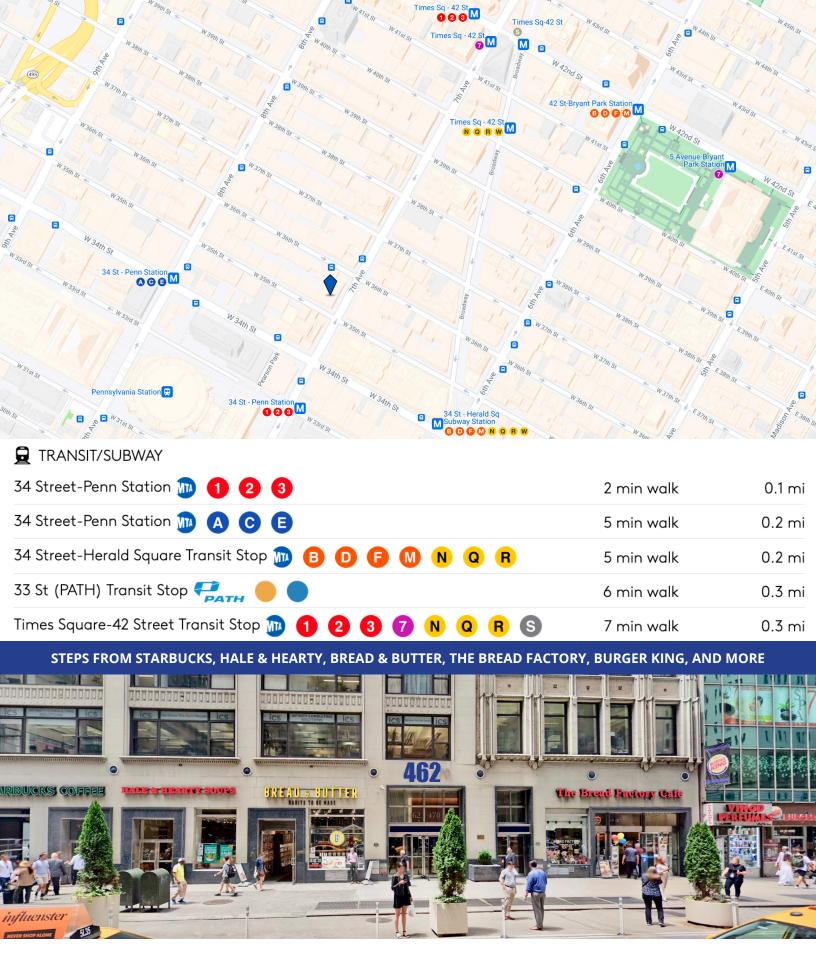

#### **SPACE NOTES:**

- Fully furnished
- Bright space
- Efficient Perimeter office installation
- 11 offices and 2 conference rooms
- Wet pantry
- Easily accessible location located two blocks from Penn Station, one avenue from Herald Square, and a 7 minute walk from Times Square

#### **TRANSPORTATION:**

Convenient to Penn Station, Port Authority, PATH