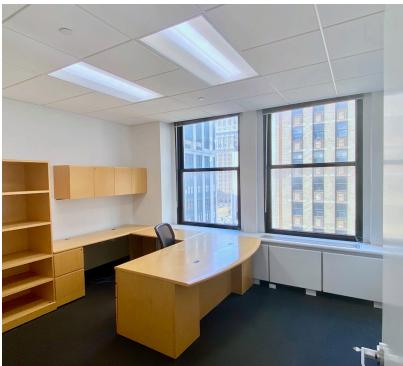

#### **SPACE NOTES:**

- Fully furnished
- Bright space
- Efficient Perimeter office installation
- 11 offices and 2 conference rooms
- Wet pantry
- Easily accessible location located two blocks from Penn Station, one avenue from Herald Square, and a 7 minute walk from Times Square

# **462 SEVENTH AVENUE - 11th Floor**

11 offices 2 conference rooms Open area Wet pantry