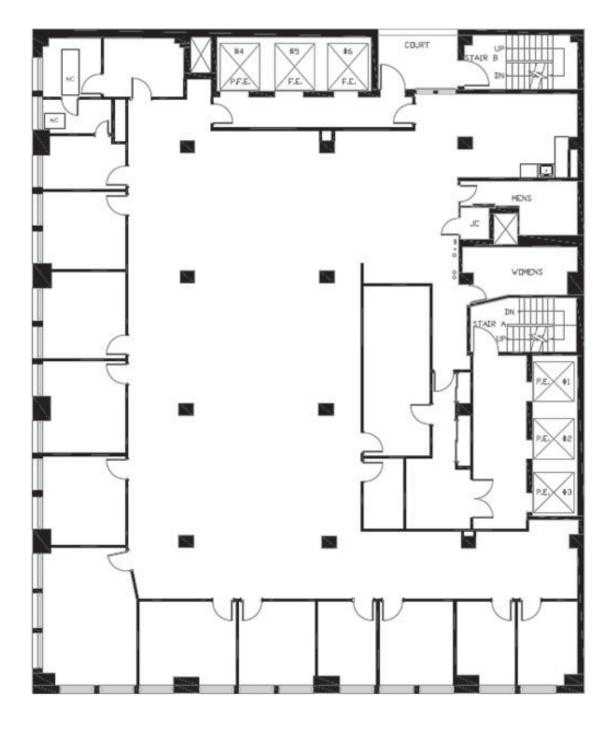

## **462 SEVENTH AVENUE** Bright Office Space Available - Fully Furnished

**LOCATION:** 462 Seventh Avenue 11th Floor

**SIZE:** 10,013 RSF

**TERM:** Flexible (1-10 years)

#### **SPACE NOTES:**

- Fully furnished
- Bright space
- Efficient Perimeter office installation
- 11 offices and 2 conference rooms
- Wet pantry
- Easily accessible location located two blocks from Penn Station, one avenue from Herald Square, and a 7 minute walk from Times Square

# **462 SEVENTH AVENUE - 11th Floor**

11 offices 2 conference rooms Open area Wet pantry