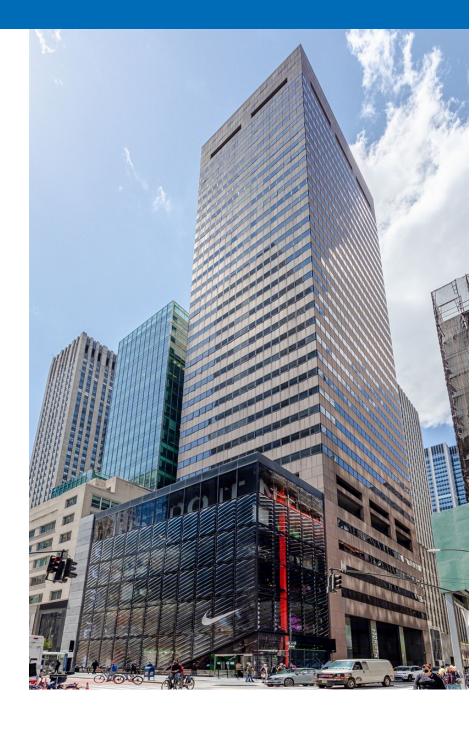

# EXCLUSIVE SUBLEASE OPPORTUNITY

## 650 Fifth Avenue

S/W/C West 52<sup>nd</sup> Street

#### Area:

Entire 30<sup>th</sup> Floor - 11,289 RSF

#### Possession:

Immediate

#### Term:

Through February 10, 2025



### **Space Features**

- Unit A (8,241 RSF): Built with seven (7) offices, one (1) executive office, one (1) large boardroom, one (1) conference room, two (2) phone booths, pantry, and open area for 38
- Unit B (3,048 RSF): Built with two (2) offices, two (2) executive offices, reception, and open area for seven (7)
- Can lease units separately or together
- Furniture and phones can be made available
- High-end fixtures & finishes
- Excellent natural light and views over Fifth Avenue



Open Area



**Pantry** 



**Executive Office 2** 



Open Area 2



**Executive Office** 



**Boardroom** 





Office Phone Booths



#### Floor Plan

- Nine (9) Offices
- Three (3) Executive Offices
- One (1) Boardroom
- One (1) Conference Room
- Two (2) Phone Rooms
- Reception
- Dine-in Pantry
- Op