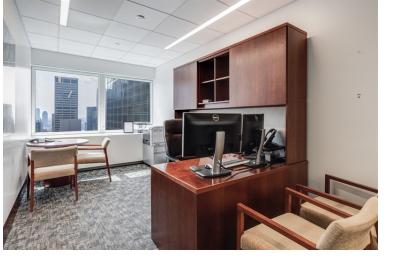

### **Space Features**

- Unit A (8,241 RSF): Built with seven (7) offices, one (1) executive office, one (1) large boardroom, one (1) conference room, two (2) phone booths, pantry, and open area for 38
- Unit B (3,048 RSF): Built with two (2) offices, two (2) executive offices, reception, and open area for seven (7)
- Can lease units separately or together
- Furniture and phones can be made available
- High-end fixtures & finishes
- Excellent natural light and views over Fifth Avenue