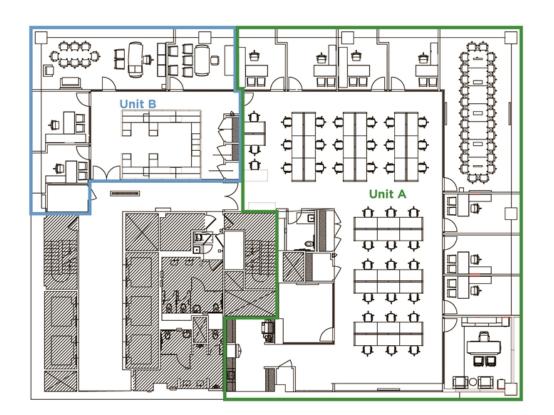

### **Space Features**

- Unit A (8,241 RSF): Built with seven (7) offices, one (1) executive office, one (1) large boardroom, one (1) conference room, two (2) phone booths, pantry, and open area for 38
- Unit B (3,048 RSF): Built with two (2) offices, two (2) executive offices, reception, and open area for seven (7)
- Can lease units separately or together
- Furniture and phones can be made available
- High-end fixtures & finishes
- Excellent natural light and views over Fifth Avenue

#### Floor Plan

- Nine (9) Offices
- Three (3) Executive Offices
- One (1) Boardroom
- One (1) Conference Room
- Two (2) Phone Rooms
- Reception
- Dine-in Pantry
- Open Area for 45