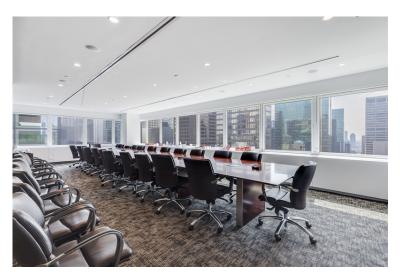

### **Space Features**

- Unit A (8,241 RSF): Built with seven (7) offices, one (1) executive office, one (1) large boardroom, one (1) conference room, two (2) phone booths, pantry, and open area for 38
- Unit B (3,048 RSF): Built with two (2) offices, two (2) executive offices, reception, and open area for seven (7)
- Can lease units separately or together
- Furniture and phones can be made available
- High-end fixtures & finishes
- Excellent natural light and views over Fifth Avenue