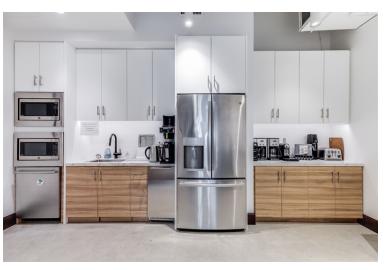

### **Space Features**

- Unit A (8,241 RSF): Built with seven (7) offices, one (1) executive office, one (1) large boardroom, one (1) conference room, two (2) phone booths, pantry, and open area for 38
- Unit B (3,048 RSF): Built with two (2) offices, two (2) executive offices, reception, and open area for seven (7)
- Can lease units separately or together
- Furniture and phones can be made available
- High-end fixtures & finishes
- Excellent natural light and views over Fifth Avenue

#### Floor Plan

- Nine (9) Offices
- Three (3) Executive Offices
- One (1) Boardroom
- One (1) Conference Room
- Two (2) Phone Rooms
- Reception
- Dine-in Pantry
- Open Area for 45