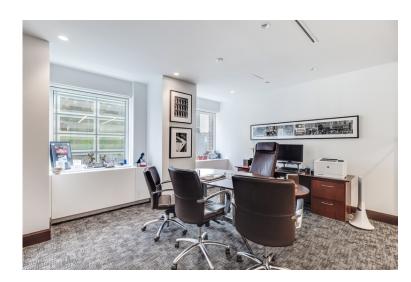

### **Space Features**

- Unit A (8,241 RSF): Built with seven (7) offices, one (1) executive office, one (1) large boardroom, one (1) conference room, two (2) phone booths, pantry, and open area for 38
- Unit B (3,048 RSF): Built with two (2) offices, two (2) executive offices, reception, and open area for seven (7)
- Can lease units separately or together
- Furniture and phones can be made available
- High-end fixtures & finishes
- Excellent natural light and views over Fifth Avenue