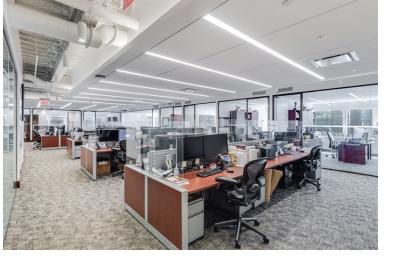

### **Space Features**

- Unit A (8,241 RSF): Built with seven (7) offices, one (1) executive office, one (1) large boardroom, one (1) conference room, two (2) phone booths, pantry, and open area for 38
- Unit B (3,048 RSF): Built with two (2) offices, two (2) executive offices, reception, and open area for seven (7)
- Can lease units separately or together
- Furniture and phones can be made available
- High-end fixtures & finishes
- Excellent natural light and views over Fifth Avenue

#### Floor Plan

- Nine (9) Offices
- Three (3) Executive Offices
- One (1) Boardroom
- One (1) Conference Room
- Two (2) Phone Rooms
- Reception
- Dine-in Pantry
- Open Area for 45