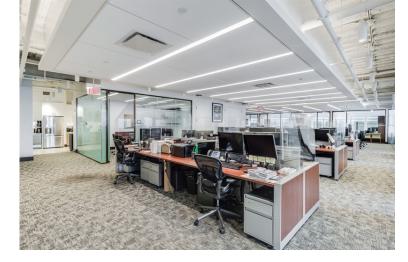

### **Space Features**

- Unit A (8,241 RSF): Built with seven (7) offices, one (1) executive office, one (1) large boardroom, one (1) conference room, two (2) phone booths, pantry, and open area for 38
- Unit B (3,048 RSF): Built with two (2) offices, two (2) executive offices, reception, and open area for seven (7)
- Can lease units separately or together
- Furniture and phones can be made available
- High-end fixtures & finishes
- Excellent natural light and views over Fifth Avenue

#### Floor Plan

- Nine (9) Offices
- Three (3) Executive Offices
- One (1) Boardroom
- One (1) Conference Room
- Two (2) Phone Rooms
- Reception
- Dine-in Pantry
- Open Area for 45