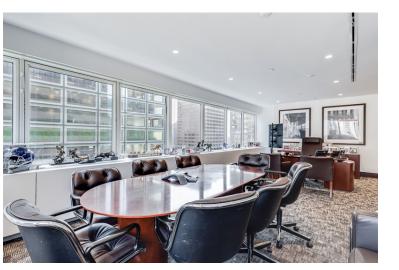

### **Space Features**

- Unit A (8,241 RSF): Built with seven (7) offices, one (1) executive office, one (1) large boardroom, one (1) conference room, two (2) phone booths, pantry, and open area for 38
- Unit B (3,048 RSF): Built with two (2) offices, two (2) executive offices, reception, and open area for seven (7)
- Can lease units separately or together
- Furniture and phones can be made available
- High-end fixtures & finishes
- Excellent natural light and views over Fifth Avenue

#### Floor Plan

- Nine (9) Offices
- Three (3) Executive Offices
- One (1) Boardroom
- One (1) Conference Room
- Two (2) Phone Rooms
- Reception
- Dine-in Pantry
- Open Area for 45