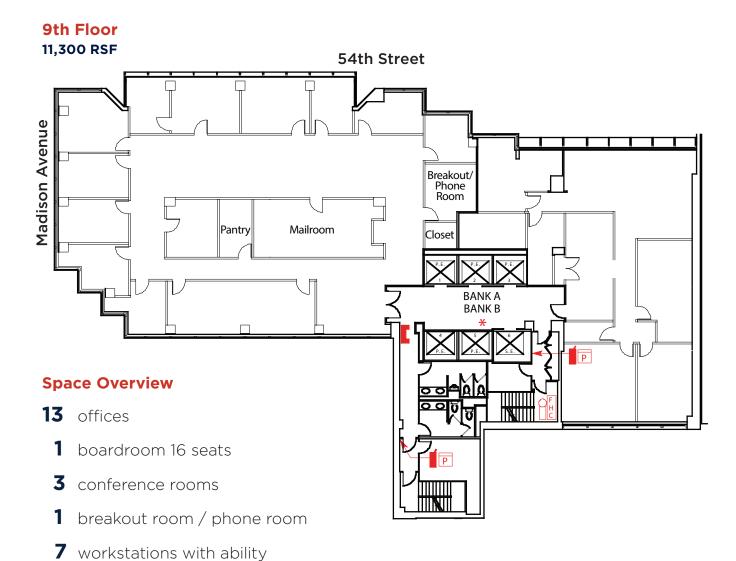

## **Space Profile**

Size: **11,300 RSF** 

Floor(s): Entire 9th
Rate: Upon Request

Possession: Immediate

Term: June 29, 2028

## **Key Highlights**

- Plaza District location
- · Move-in condition sublease
- Financially strong sublandlord
- Mixture of offices, conference rooms, reception and open area
- Flexible term
- Furnished and wired
- Tenant amenity terrace on 10th floor
- Easily accessible to the N, Q, R, E, M, 4 and 6 trains

**SUBLEASE** 527 Madison Avenue, New York, NY | S/E/C East 54th Street

**SUBLEASE** 527 Madison Avenue, New York, NY | S/E/C East 54th Street

- 2 pantries
- 1 reception area

to further densify

Additional open area for soft seating