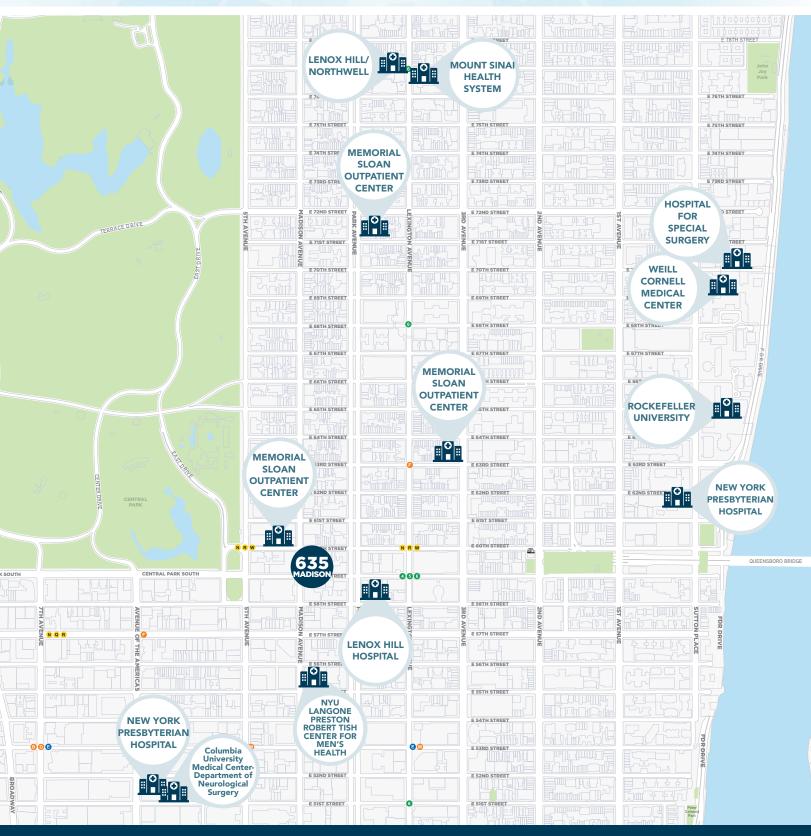

### ENTIRE 5<sup>TH</sup> 11,303 RSF

\*Built medical space Immediately Available Term: 5-10 years

ENTIRE 15<sup>TH</sup> 6,277 RSF

Immediately Available Features unique wrap around terrace



- Boutique medical building
- Accessible to major hospitals & public transportation
- Signage & identity can be provided for a large block medical tenant
- Built medical space and whiteboxed full floors available for immediate occupancy

### ENTIRE 5<sup>TH</sup> 11,303 RSF

\*Built medical space Immediately Available Term: 5-10 years





## **Selected Hospitals / Medical Providers**





#### FLOOR 19

ENTIRE 18TH FLOOR | AVAILABLE
4,806 RSF

44

FLOOR 17

ENTIRE 16TH FLOOR | AVAILABLE 6,217 RSF

ENTIRE 15TH FLOOR | AVAILABLE 6,277 RSF

FLOOR 14

FLOOR 13

PARTIAL 12TH FLOOR | AVAILABLE 3,279 RSF

PARTIAL 11TH FLOOR | AVAILABLE
882 RSF

FLOOR 10

FLOOR 9

FLOOR 8

FLOOR 7

FLOOR 6

# ENTIRE 5TH FLOOR | AVAILABLE 11,303 RSF

FLOOR 4

FLOOR 3

# ENTIRE 5th FLOOR