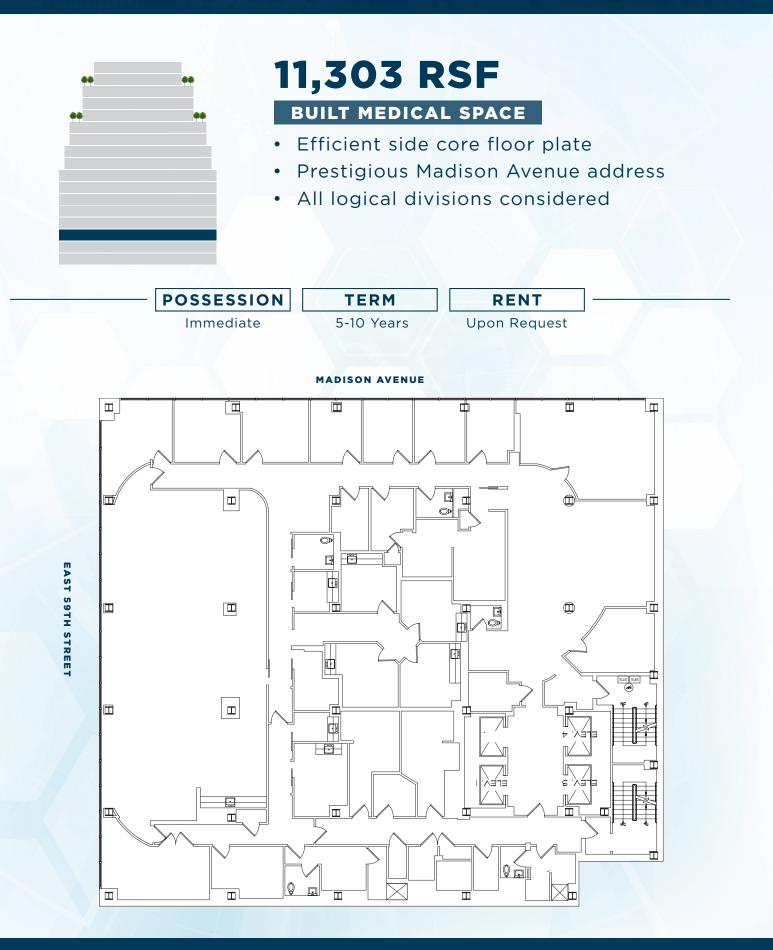

### ENTIRE 5<sup>TH</sup> 11,303 RSF

\*Built medical space Immediately Available Term: 5-10 years

ENTIRE 15<sup>TH</sup> 6,277 RSF

Immediately Available Features unique wrap around terrace

- Boutique medical building
- Accessible to major hospitals & public transportation
- Signage & identity can be provided for a large block medical tenant
- Built medical space and whiteboxed full floors available for immediate occupancy

### ENTIRE 5<sup>TH</sup> 11,303 RSF

\*Built medical space Immediately Available Term: 5-10 years

# ENTIRE 5TH FLOOR | AVAILABLE 11,303 RSF

FLOOR 4

FLOOR 3

# ENTIRE 5th FLOOR