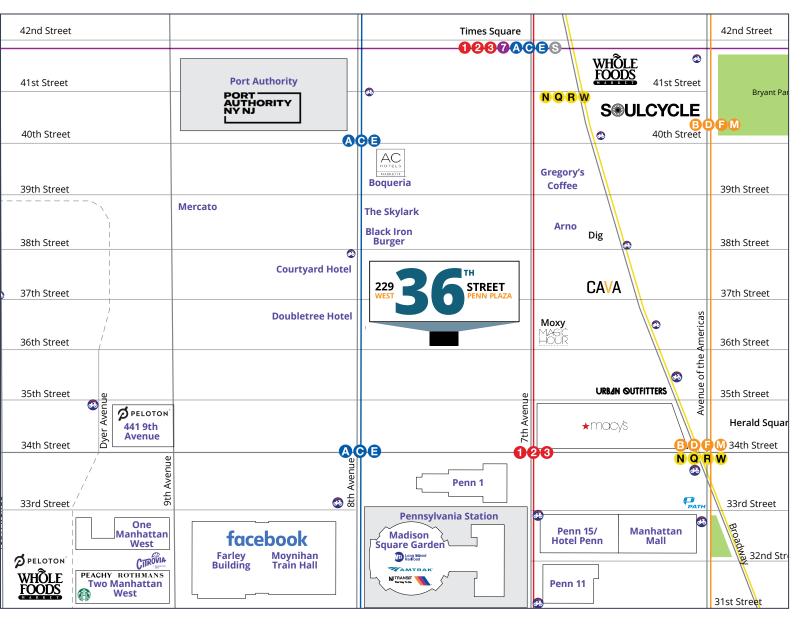

## **Building highlights**

- Centrally located between Penn Station and Port Authority
- Attended lobby with a separate, dedicated lobby potential
- Operable windows and tenant controlled AC
- New freight elevators
- Renovated bathrooms
- Ceiling heights 11'6"
- Institutional quality ownership
- Steps from the following:

1237ACEBDEM NQRW Dengisland CAMTRAK