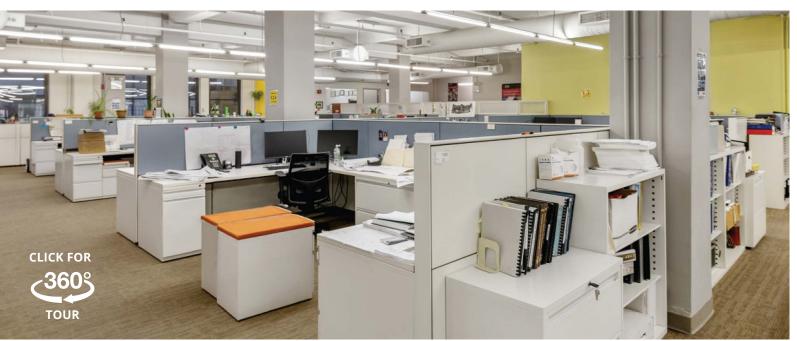

## Entire 7th floor | 11,807 RSF

- Available May 2023
- 3 conference/meeting rooms
- 6 offices
- Open area for 55
- Eat-in wet pantry
- Dedicated reception area
- Exposed ceilings

West 37th Street