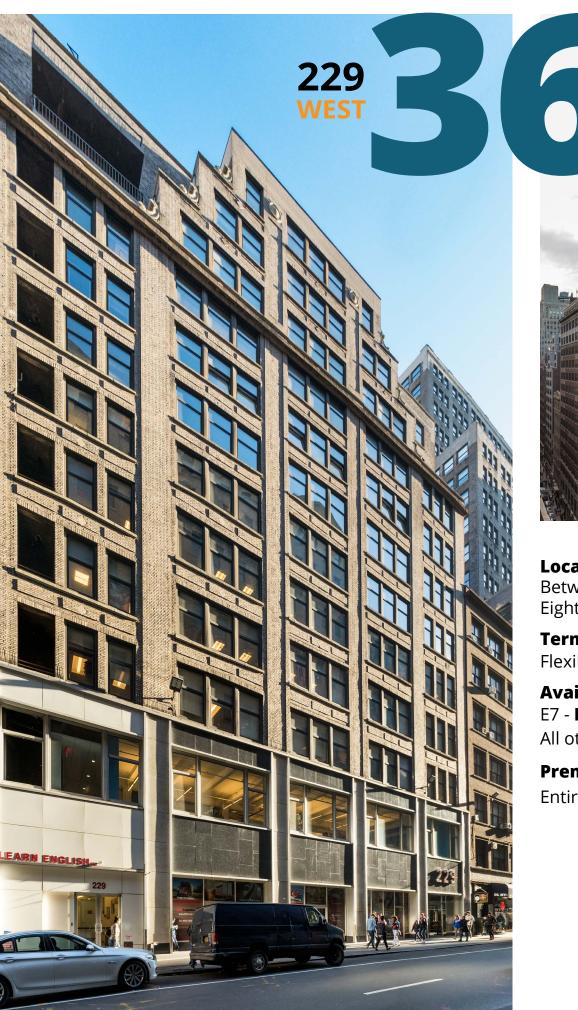

STREET PENN PLAZA

ТΗ

Location Between Seventh and **Eighth Avenues** 

Term Flexible

Availability E7 - May 2023 All other floors - Immediate

**Premises** Entire 7th floor

11,807 RSF