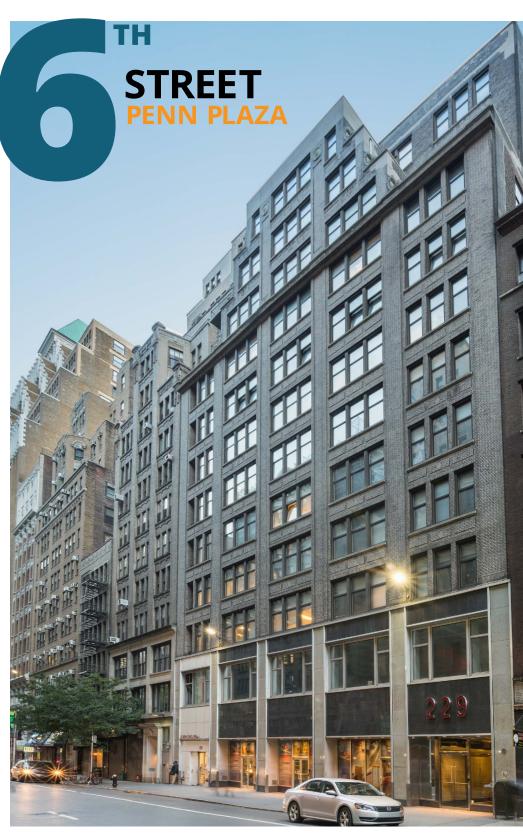

## **Building highlights**

- Centrally located between Penn Station and Port Authority
- Attended lobby with a separate, dedicated lobby potential
- Operable windows and tenant controlled AC
- New freight elevators
- Renovated bathrooms
- Ceiling heights 11'6"
- Institutional quality ownership
- Steps from the following: