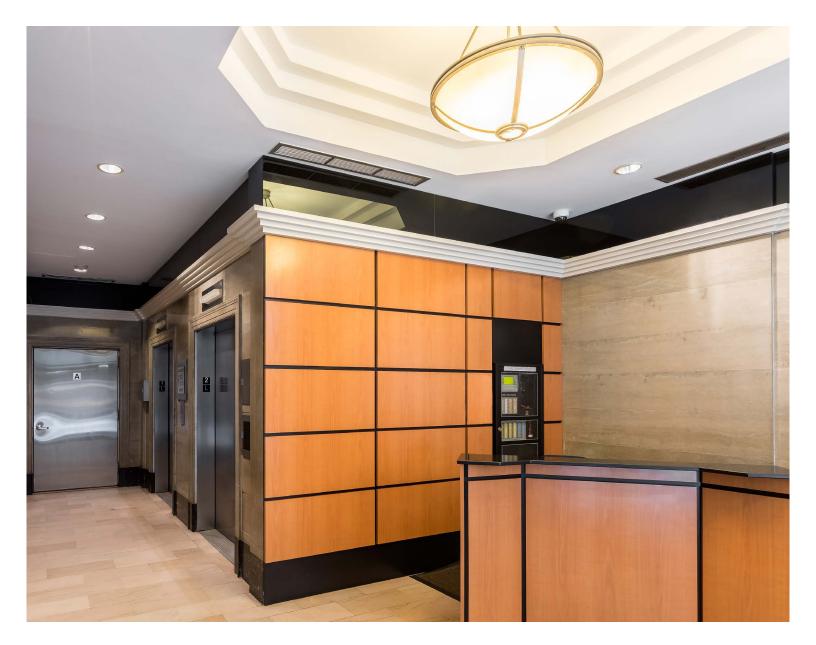

## **Building highlights**

- Centrally located between Penn Station and Port Authority
- Attended lobby with a separate, dedicated lobby potential
- Operable windows and tenant controlled AC
- New freight elevators
- Renovated bathrooms
- Ceiling heights 11'6"
- Institutional quality ownership
- Steps from the following: