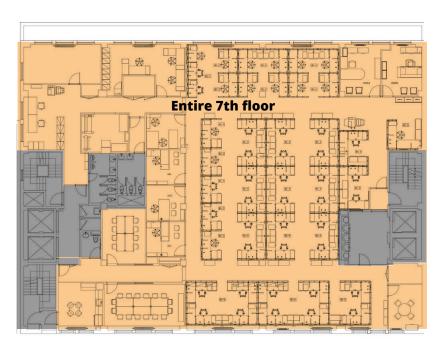

STREET PENN PLAZA

ТΗ

Location Between Seventh and **Eighth Avenues** 

Term Flexible

Availability E7 - May 2023 All other floors - Immediate

**Premises** Entire 7th floor

11,807 RSF

## Entire 7th floor | 11,807 RSF

- Available May 2023
- 3 conference/meeting rooms
- 6 offices
- Open area for 55
- Eat-in wet pantry
- Dedicated reception area
- Exposed ceilings

West 37th Street