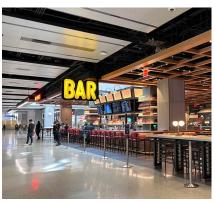

## **Building highlights**

- Centrally located between Penn Station and Port Authority
- Attended lobby with a separate, dedicated lobby potential
- Operable windows and tenant controlled AC
- New freight elevators
- Renovated bathrooms
- Ceiling heights 11'6"
- Institutional quality ownership
- Steps from the following: