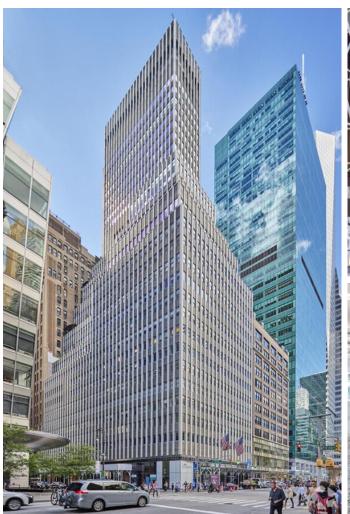

### 5 Bryant Park

Tower Floor Sublease Opportunity

| Sublease<br>Premise  | Entire 23 <sup>rd</sup> Floor: 12,726 RSF                                                                                                                                                                                                                                                                                                                                                                            |
|----------------------|----------------------------------------------------------------------------------------------------------------------------------------------------------------------------------------------------------------------------------------------------------------------------------------------------------------------------------------------------------------------------------------------------------------------|
| Term                 | Through March 2028 Rental Rate: Upon request                                                                                                                                                                                                                                                                                                                                                                         |
| Space<br>Features    | <ul> <li>High-end, creative installation featuring 1 large executive office, 9 private offices, 1 conference room, 3 meeting rooms, 4 phone booths and 40 open area workstations</li> <li>Large open pantry/lounge area that leads to a private speakeasy bar located directly in the space for entertaining</li> <li>Unparalleled views overlooking Bryant Park</li> <li>Furniture can be made available</li> </ul> |
| Building<br>Features | <ul> <li>Class A office building with direct proximity to Bryant Park</li> <li>Newly renovated lobby with north and south entry points</li> <li>Proximity to 18 subway lines, PATH train, Penn Station, Port Authority and Grand Central</li> </ul>                                                                                                                                                                  |