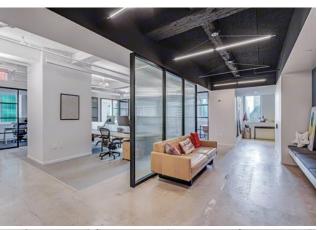

### 5 Bryant Park

Tower Floor Sublease Opportunity

| Sublease<br>Premise  | Entire 23 <sup>rd</sup> Floor: 12,726 RSF                                                                                                                                                                                                                                                                                                                                                                            |
|----------------------|----------------------------------------------------------------------------------------------------------------------------------------------------------------------------------------------------------------------------------------------------------------------------------------------------------------------------------------------------------------------------------------------------------------------|
| Term                 | Through March 2028 Rental Rate: Upon request                                                                                                                                                                                                                                                                                                                                                                         |
| Space<br>Features    | <ul> <li>High-end, creative installation featuring 1 large executive office, 9 private offices, 1 conference room, 3 meeting rooms, 4 phone booths and 40 open area workstations</li> <li>Large open pantry/lounge area that leads to a private speakeasy bar located directly in the space for entertaining</li> <li>Unparalleled views overlooking Bryant Park</li> <li>Furniture can be made available</li> </ul> |
| Building<br>Features | <ul> <li>Class A office building with direct proximity to Bryant Park</li> <li>Newly renovated lobby with north and south entry points</li> <li>Proximity to 18 subway lines, PATH train, Penn Station, Port Authority and Grand Central</li> </ul>                                                                                                                                                                  |

Entire 23<sup>rd</sup> Floor – 12,726 RSF

**Existing Conditions** 

Entire 23<sup>rd</sup> Floor – 12,726 RSF

Space Images

Entire 23<sup>rd</sup> Floor – 12,726 RSF

Space Images