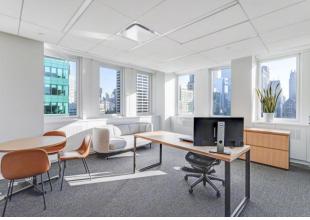

### 5 Bryant Park

Tower Floor Sublease Opportunity

| Sublease<br>Premise  | Entire 23 <sup>rd</sup> Floor: 12,726 RSF                                                                                                                                                                                                                                                                                                                                                                            |
|----------------------|----------------------------------------------------------------------------------------------------------------------------------------------------------------------------------------------------------------------------------------------------------------------------------------------------------------------------------------------------------------------------------------------------------------------|
| Term                 | Through March 2028 Rental Rate: Upon request                                                                                                                                                                                                                                                                                                                                                                         |
| Space<br>Features    | <ul> <li>High-end, creative installation featuring 1 large executive office, 9 private offices, 1 conference room, 3 meeting rooms, 4 phone booths and 40 open area workstations</li> <li>Large open pantry/lounge area that leads to a private speakeasy bar located directly in the space for entertaining</li> <li>Unparalleled views overlooking Bryant Park</li> <li>Furniture can be made available</li> </ul> |
| Building<br>Features | <ul> <li>Class A office building with direct proximity to Bryant Park</li> <li>Newly renovated lobby with north and south entry points</li> <li>Proximity to 18 subway lines, PATH train, Penn Station, Port Authority and Grand Central</li> </ul>                                                                                                                                                                  |

Entire 23<sup>rd</sup> Floor – 12,726 RSF

**Existing Conditions** 

Entire 23<sup>rd</sup> Floor – 12,726 RSF

Space Images

Entire 23<sup>rd</sup> Floor – 12,726 RSF

Space Images