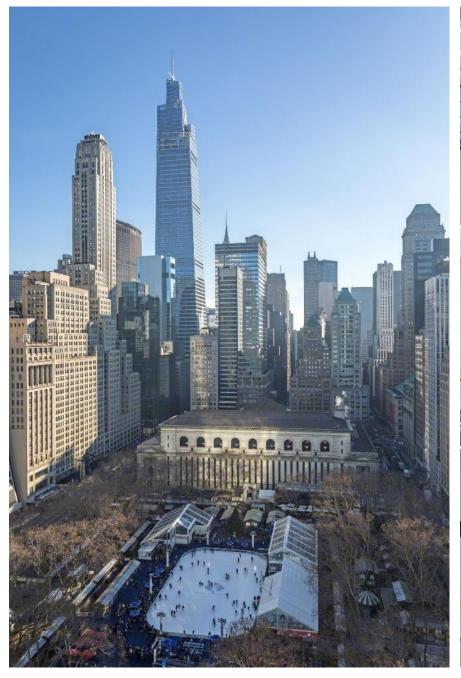

### 5 Bryant Park

Tower Floor Sublease Opportunity

| Sublease<br>Premise  | Entire 23 <sup>rd</sup> Floor: 12,726 RSF                                                                                                                                                                                                                                                                                                                                                                            |
|----------------------|----------------------------------------------------------------------------------------------------------------------------------------------------------------------------------------------------------------------------------------------------------------------------------------------------------------------------------------------------------------------------------------------------------------------|
| Term                 | Through March 2028 Rental Rate: Upon request                                                                                                                                                                                                                                                                                                                                                                         |
| Space<br>Features    | <ul> <li>High-end, creative installation featuring 1 large executive office, 9 private offices, 1 conference room, 3 meeting rooms, 4 phone booths and 40 open area workstations</li> <li>Large open pantry/lounge area that leads to a private speakeasy bar located directly in the space for entertaining</li> <li>Unparalleled views overlooking Bryant Park</li> <li>Furniture can be made available</li> </ul> |
| Building<br>Features | <ul> <li>Class A office building with direct proximity to Bryant Park</li> <li>Newly renovated lobby with north and south entry points</li> <li>Proximity to 18 subway lines, PATH train, Penn Station, Port Authority and Grand Central</li> </ul>                                                                                                                                                                  |