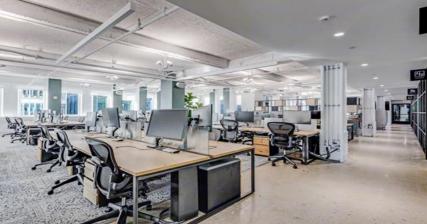

Entire 23<sup>rd</sup> Floor – 12,726 RSF

**Existing Conditions** 

Entire 23<sup>rd</sup> Floor – 12,726 RSF

Space Images

Entire 23<sup>rd</sup> Floor – 12,726 RSF

Space Images