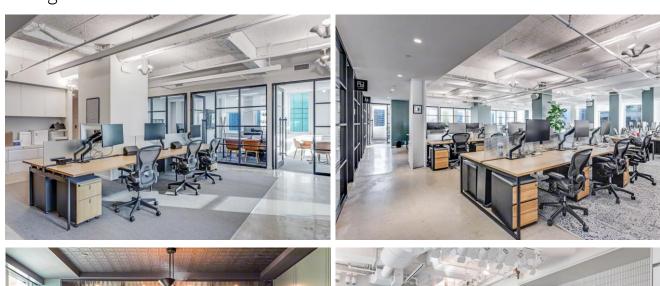

### 5 Bryant Park

Tower Floor Sublease Opportunity

| Sublease<br>Premise  | Entire 23 <sup>rd</sup> Floor: 12,726 RSF                                                                                                                                                                                                                                                                                                                                                                            |
|----------------------|----------------------------------------------------------------------------------------------------------------------------------------------------------------------------------------------------------------------------------------------------------------------------------------------------------------------------------------------------------------------------------------------------------------------|
| Term                 | Through March 2028 Rental Rate: Upon request                                                                                                                                                                                                                                                                                                                                                                         |
| Space<br>Features    | <ul> <li>High-end, creative installation featuring 1 large executive office, 9 private offices, 1 conference room, 3 meeting rooms, 4 phone booths and 40 open area workstations</li> <li>Large open pantry/lounge area that leads to a private speakeasy bar located directly in the space for entertaining</li> <li>Unparalleled views overlooking Bryant Park</li> <li>Furniture can be made available</li> </ul> |
| Building<br>Features | <ul> <li>Class A office building with direct proximity to Bryant Park</li> <li>Newly renovated lobby with north and south entry points</li> <li>Proximity to 18 subway lines, PATH train, Penn Station, Port Authority and Grand Central</li> </ul>                                                                                                                                                                  |

Entire 23<sup>rd</sup> Floor – 12,726 RSF

**Existing Conditions** 

Entire 23<sup>rd</sup> Floor – 12,726 RSF

Space Images

Entire 23<sup>rd</sup> Floor – 12,726 RSF

Space Images