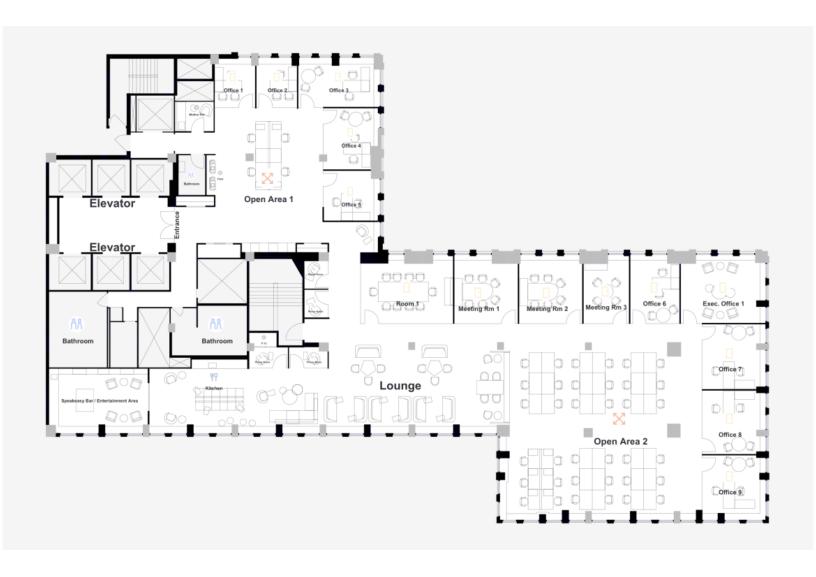

### 5 Bryant Park

Tower Floor Sublease Opportunity

| Sublease<br>Premise  | Entire 23 <sup>rd</sup> Floor: 12,726 RSF                                                                                                                                                                                                                                                                                                                                                                            |
|----------------------|----------------------------------------------------------------------------------------------------------------------------------------------------------------------------------------------------------------------------------------------------------------------------------------------------------------------------------------------------------------------------------------------------------------------|
| Term                 | Through March 2028 Rental Rate: Upon request                                                                                                                                                                                                                                                                                                                                                                         |
| Space<br>Features    | <ul> <li>High-end, creative installation featuring 1 large executive office, 9 private offices, 1 conference room, 3 meeting rooms, 4 phone booths and 40 open area workstations</li> <li>Large open pantry/lounge area that leads to a private speakeasy bar located directly in the space for entertaining</li> <li>Unparalleled views overlooking Bryant Park</li> <li>Furniture can be made available</li> </ul> |
| Building<br>Features | <ul> <li>Class A office building with direct proximity to Bryant Park</li> <li>Newly renovated lobby with north and south entry points</li> <li>Proximity to 18 subway lines, PATH train, Penn Station, Port Authority and Grand Central</li> </ul>                                                                                                                                                                  |

Entire 23<sup>rd</sup> Floor – 12,726 RSF

**Existing Conditions** 

Entire 23<sup>rd</sup> Floor – 12,726 RSF

Space Images

Entire 23<sup>rd</sup> Floor – 12,726 RSF

Space Images