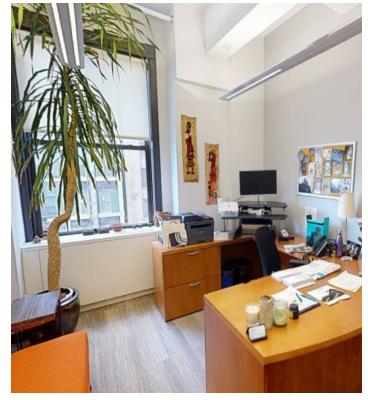

### **Key Highlights**

- Existing installation features 21 offices, 2 interior double offices, 2 conference rooms, open area for 20 seats, 2 phone booths, an eat-in kitchen/pantry, reception area, IT room and a storage room.
- Fully furnished and wired, ready for move-in.
- Steps from Penn Station.
- · High open ceilings.
- Glass fronted offices and meeting rooms.
- Clean, corporate creative aesthetic.
- Landlord to install destination dispatch elevators in building.
- Sublandlord will consider a shared space situation.

## **Space Overview**

- **21** single offices (17 perimeter and 4 interior)
- 2 interior double offices
- 2 conference rooms (one 10 person and one 14 person)

Open area for 20

Eat-in kitchen/pantry

Private bathrooms