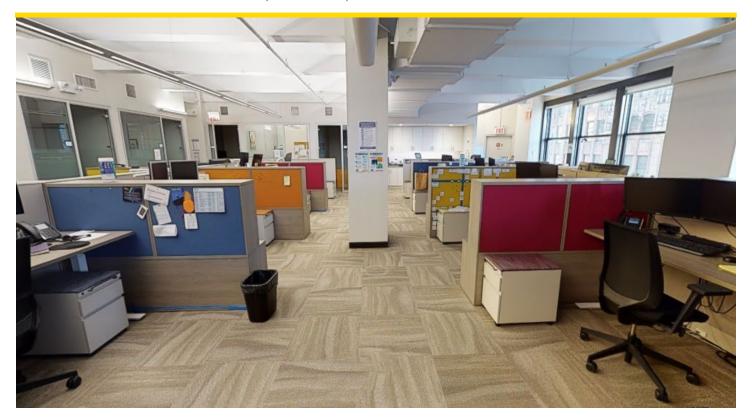

### **Key Highlights**

- Existing installation features 21 offices, 2 interior double offices, 2 conference rooms, open area for 20 seats, 2 phone booths, an eat-in kitchen/pantry, reception area, IT room and a storage room.
- Fully furnished and wired, ready for move-in.
- Steps from Penn Station.
- · High open ceilings.
- Glass fronted offices and meeting rooms.
- Clean, corporate creative aesthetic.
- Landlord to install destination dispatch elevators in building.
- Sublandlord will consider a shared space situation.

## **Space Overview**

- **21** single offices (17 perimeter and 4 interior)
- 2 interior double offices
- 2 conference rooms (one 10 person and one 14 person)

Open area for 20

Eat-in kitchen/pantry

Private bathrooms