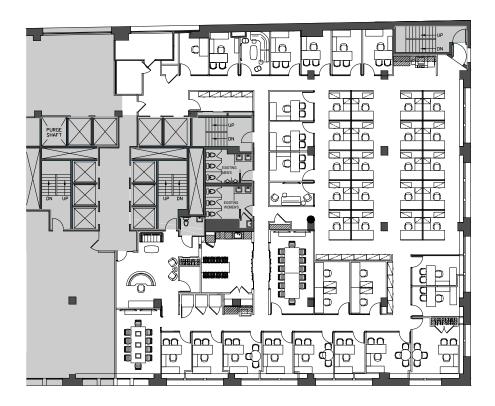

### **Key Highlights**

- Existing installation features 21 offices, 2 interior double offices, 2 conference rooms, open area for 20 seats, 2 phone booths, an eat-in kitchen/pantry, reception area, IT room and a storage room.
- Fully furnished and wired, ready for move-in.
- Steps from Penn Station.
- · High open ceilings.
- Glass fronted offices and meeting rooms.
- Clean, corporate creative aesthetic.
- Landlord to install destination dispatch elevators in building.
- Sublandlord will consider a shared space situation.

## **Space Overview**

- **21** single offices (17 perimeter and 4 interior)
- 2 interior double offices
- 2 conference rooms (one 10 person and one 14 person)

Open area for 20

Eat-in kitchen/pantry

Private bathrooms