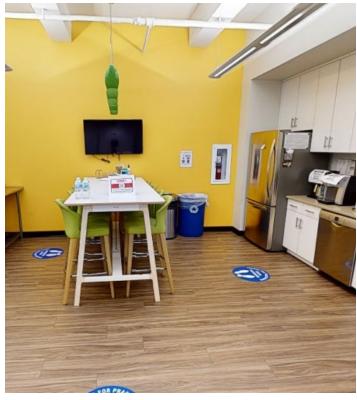

### **Key Highlights**

- Existing installation features 21 offices, 2 interior double offices, 2 conference rooms, open area for 20 seats, 2 phone booths, an eat-in kitchen/pantry, reception area, IT room and a storage room.
- Fully furnished and wired, ready for move-in.
- Steps from Penn Station.
- · High open ceilings.
- Glass fronted offices and meeting rooms.
- Clean, corporate creative aesthetic.
- Landlord to install destination dispatch elevators in building.
- Sublandlord will consider a shared space situation.

## **Space Overview**

- **21** single offices (17 perimeter and 4 interior)
- 2 interior double offices
- 2 conference rooms (one 10 person and one 14 person)

Open area for 20

Eat-in kitchen/pantry

Private bathrooms