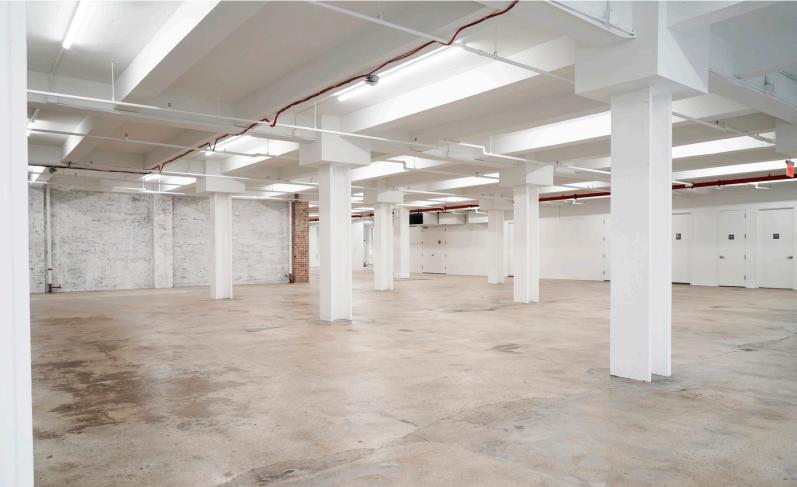

# SPACE DETAILS

SPACE: Entire 3rd Floor

SIZE: 13,504 RSF

TERM: 7-10 Years+

- Will consider Turn-Key or Allowance
- White-boxed with scarified concrete floor
- Exposed brick and beams
- Renovated bathrooms