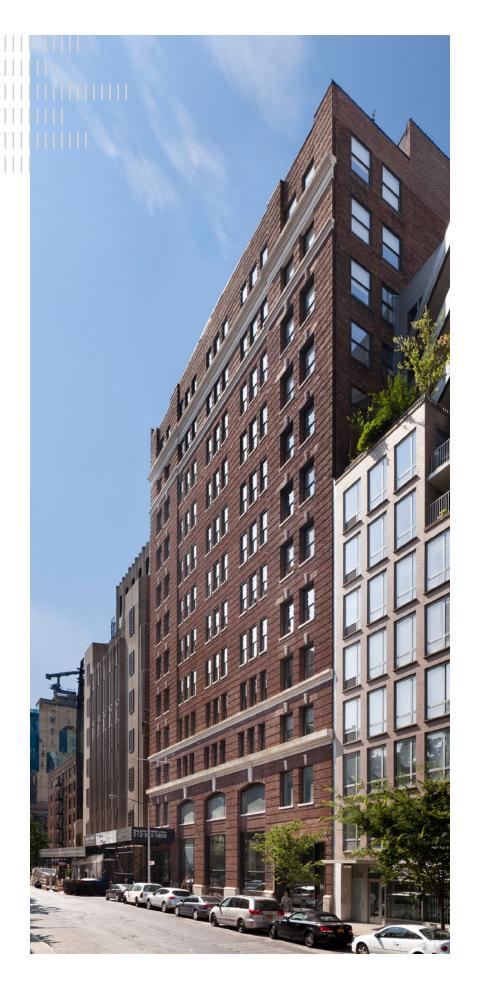

# 218 W18

FULL FLOOR OPPORTUNITIES IN CHELSEA

### BUILDING DETAILS

A former warehouse, the 12-story property at 218 W. 18th Street in Chelsea has been fully renovated into a boutique, Class-A office building that offers collaborative and creative work environments and an outdoor rooftop terrace. The building holds a diverse mix of tech and creative tenants, including the New York office of beverage and lifestyle company Red Bull.

# **BUILDING DETAILS**

• 167,000 SF

- Timeless 12 story pre-war building
- Newly renovated lobby
- Institutionally owned and managed
- Situated near:

1 2 3 One Block

A C E Four Blocks

Four Blocks