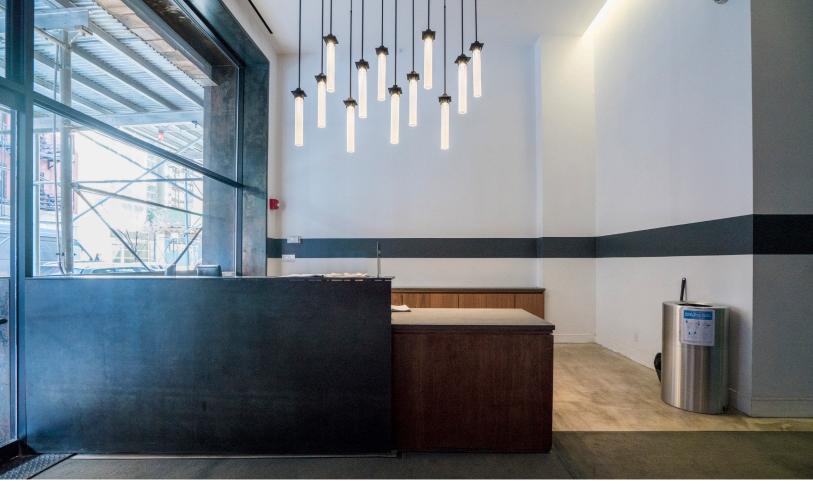

### BUILDING DETAILS

A former warehouse, the 12-story property at 218 W. 18th Street in Chelsea has been fully renovated into a boutique, Class-A office building that offers collaborative and creative work environments and an outdoor rooftop terrace. The building holds a diverse mix of tech and creative tenants, including the New York office of beverage and lifestyle company Red Bull.