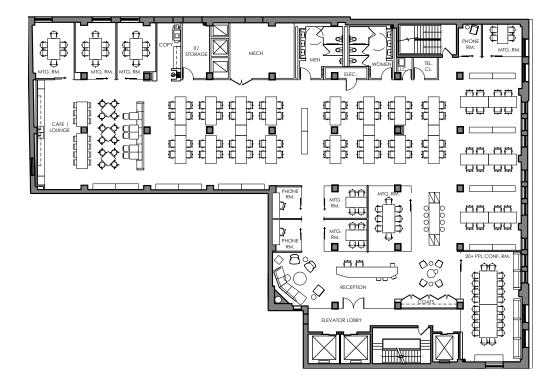

# SPACE DETAILS

SPACE: Entire 3rd Floor

SIZE: 13,504 RSF

TERM: 7-10 Years+

- Will consider Turn-Key or Allowance
- White-boxed with scarified concrete floor
- Exposed brick and beams
- Renovated bathrooms