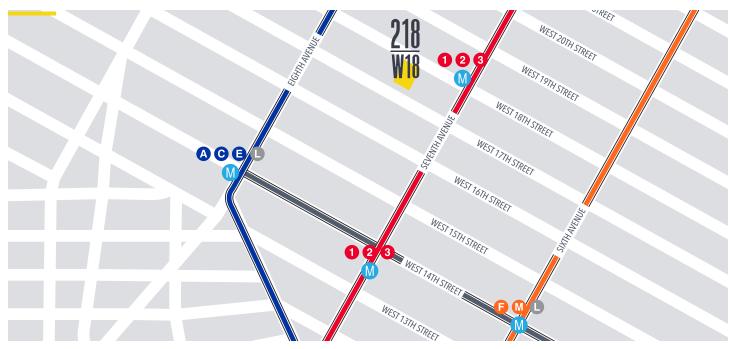

## NEARBY TRANSPORTATION

- » Strategically located at the confluence of Chelsea and the Meatpacking District, the creative and multicultural core of Manhattan.
- » Surrounded by a wide variety of transportation options provide outstanding accessibility to all areas of New York City
- » 24/7 attended lobby security