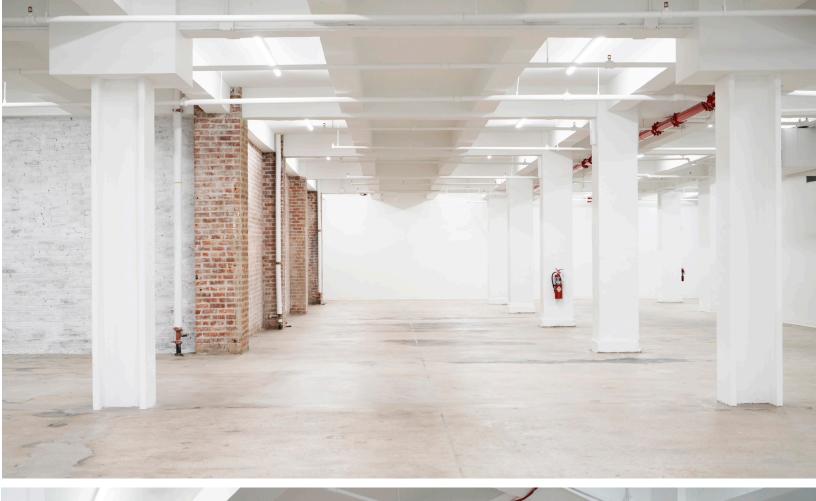

# SPACE DETAILS

SPACE: Entire 3rd Floor

SIZE: 13,504 RSF

TERM: 7-10 Years+

- Will consider Turn-Key or Allowance
- White-boxed with scarified concrete floor
- Exposed brick and beams
- Renovated bathrooms