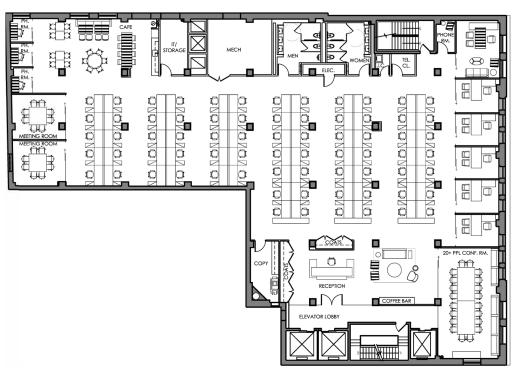

# SPACE DETAILS

SPACE: Entire 3rd Floor

SIZE: 13,504 RSF

TERM: 7-10 Years+

- Will consider Turn-Key or Allowance
- White-boxed with scarified concrete floor
- Exposed brick and beams
- Renovated bathrooms