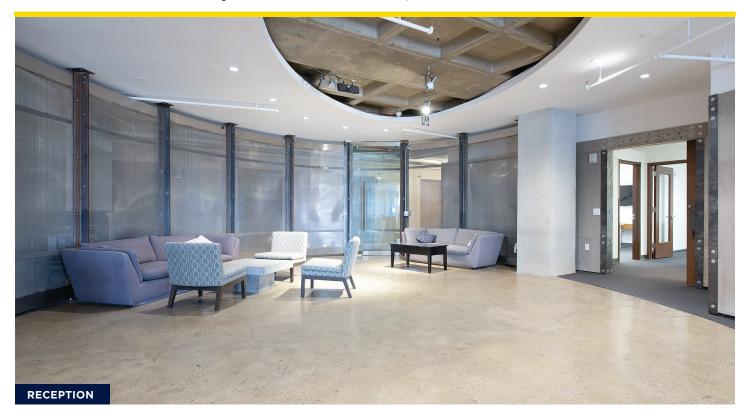

## **Space Overview**

- 1 reception area
- **1** pantry
- 1 IT room
- 1 boardroom
- **4** meeting rooms/ private offices
- **103** workstations (room to densify)
  - 9 breakout rooms
  - **2** phone stations