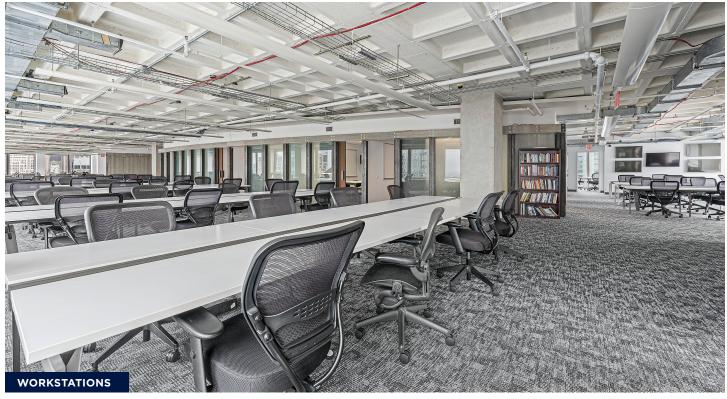

## **Space Overview**

- 1 reception area
- **1** pantry
- 1 IT room
- 1 boardroom
- **4** meeting rooms/ private offices
- **103** workstations (room to densify)
  - 9 breakout rooms
  - **2** phone stations