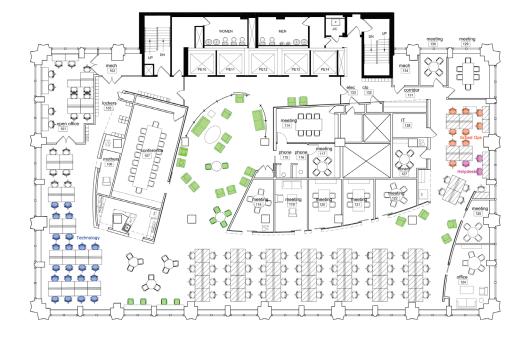

## **Space Overview**

- 1 reception area
- **1** pantry
- 1 IT room
- 1 boardroom
- **4** meeting rooms/ private offices
- **103** workstations (room to densify)
  - 9 breakout rooms
  - **2** phone stations