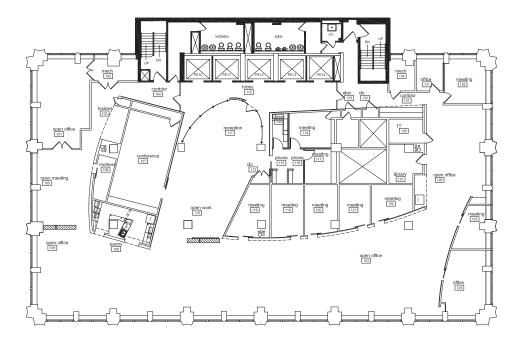

## **Space Overview**

- 1 reception area
- **1** pantry
- 1 IT room
- 1 boardroom
- **4** meeting rooms/ private offices
- **103** workstations (room to densify)
  - 9 breakout rooms
  - **2** phone stations