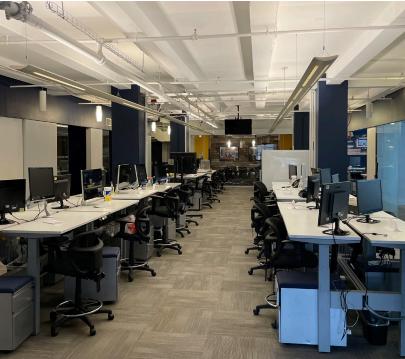

# **ASKING RENT:**UPON REQUEST

# POSSESSION: IMMEDIATE

TERM: THROUGH AUGUST 30, 2025

#### **FEATURES**

- Dedicated reception with interconnecting stair and dual entrances
- 7th Floor: 4 offices/breakout rooms, 2 large executive offices, and 3 conference rooms, large pantry, open area seating for 50+
- · Great light and views
- Interconnecting stair case with double height entry









### **FLOOR PLANS**

#### **ENTIRE 7TH FLOOR:**

15,500 RSF



- 4 Breakout Rooms/Offices
- · 2 Executive Offices overlooking Park Ave S.
- 3 Conference Rooms
- 50+ Workstations
- Large Pantry



### SPACE PHOTOS











#### LOCATION