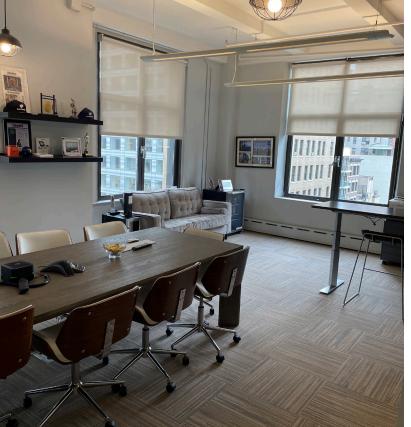

# **ASKING RENT:**UPON REQUEST

# POSSESSION: IMMEDIATE

TERM: THROUGH AUGUST 30, 2025

#### **FEATURES**

- Dedicated reception with interconnecting stair and dual entrances
- 7th Floor: 4 offices/breakout rooms, 2 large executive offices, and 3 conference rooms, large pantry, open area seating for 50+
- · Great light and views
- Interconnecting stair case with double height entry









### **FLOOR PLANS**

#### **ENTIRE 7TH FLOOR:**

15,500 RSF



- 4 Breakout Rooms/Offices
- · 2 Executive Offices overlooking Park Ave S.
- 3 Conference Rooms
- 50+ Workstations
- Large Pantry



### SPACE PHOTOS











#### LOCATION