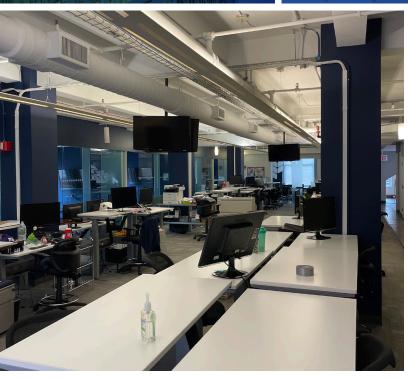

# **ASKING RENT:**UPON REQUEST

# POSSESSION: IMMEDIATE

TERM: THROUGH AUGUST 30, 2025

#### **FEATURES**

- Dedicated reception with interconnecting stair and dual entrances
- 7th Floor: 4 offices/breakout rooms, 2 large executive offices, and 3 conference rooms, large pantry, open area seating for 50+
- · Great light and views
- Interconnecting stair case with double height entry









### **FLOOR PLANS**

#### **ENTIRE 7TH FLOOR:**

15,500 RSF



- 4 Breakout Rooms/Offices
- · 2 Executive Offices overlooking Park Ave S.
- 3 Conference Rooms
- 50+ Workstations
- Large Pantry



### SPACE PHOTOS











#### LOCATION