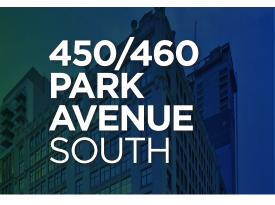

#### **FEATURES**

- Dedicated reception with interconnecting stair and dual entrances
- 7th Floor: 4 offices/breakout rooms, 2 large executive offices, and 3 conference rooms, large pantry, open area seating for 50+
- · Great light and views
- Interconnecting stair case with double height entry

### SPACE PHOTOS