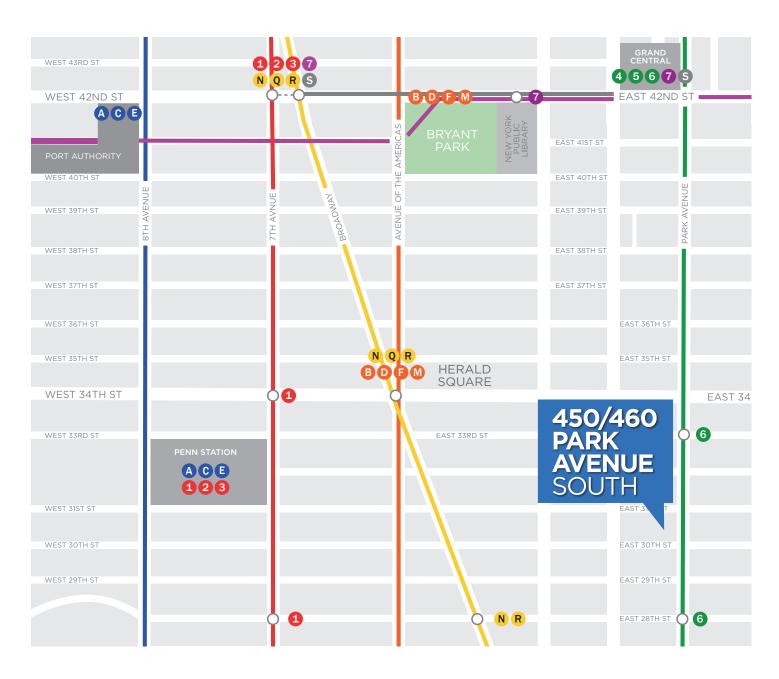

# **ASKING RENT:**UPON REQUEST

# POSSESSION: IMMEDIATE

TERM: THROUGH AUGUST 30, 2025

#### **FEATURES**

- Dedicated reception with interconnecting stair and dual entrances
- 7th Floor: 4 offices/breakout rooms, 2 large executive offices, and 3 conference rooms, large pantry, open area seating for 50+
- · Great light and views
- Interconnecting stair case with double height entry









### **FLOOR PLANS**

#### **ENTIRE 7TH FLOOR:**

15,500 RSF



- 4 Breakout Rooms/Offices
- · 2 Executive Offices overlooking Park Ave S.
- 3 Conference Rooms
- 50+ Workstations
- Large Pantry



### SPACE PHOTOS











#### LOCATION