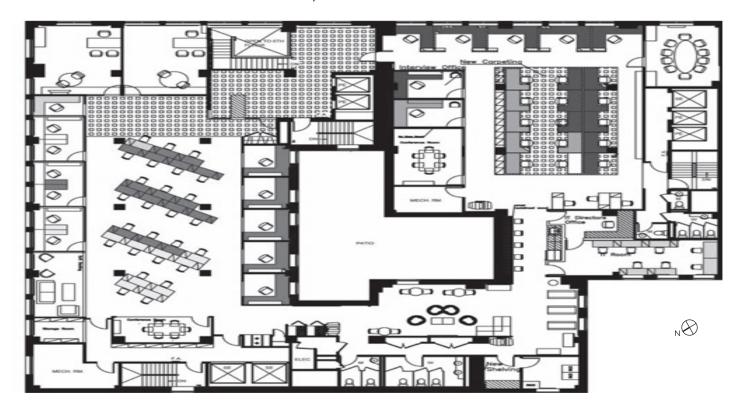

### **FLOOR PLANS**

#### **ENTIRE 7TH FLOOR:**

15,500 RSF

- 4 Breakout Rooms/Offices
- · 2 Executive Offices overlooking Park Ave S.
- 3 Conference Rooms
- 50+ Workstations
- Large Pantry