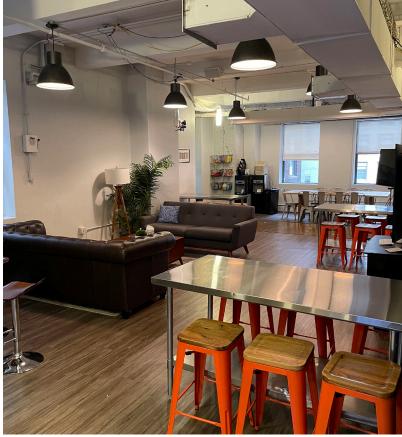

# **ASKING RENT:**UPON REQUEST

# POSSESSION: IMMEDIATE

TERM: THROUGH AUGUST 30, 2025

#### **FEATURES**

- Dedicated reception with interconnecting stair and dual entrances
- 7th Floor: 4 offices/breakout rooms, 2 large executive offices, and 3 conference rooms, large pantry, open area seating for 50+
- · Great light and views
- Interconnecting stair case with double height entry









### **FLOOR PLANS**

#### **ENTIRE 7TH FLOOR:**

15,500 RSF



- 4 Breakout Rooms/Offices
- · 2 Executive Offices overlooking Park Ave S.
- 3 Conference Rooms
- 50+ Workstations
- Large Pantry



### SPACE PHOTOS











#### LOCATION