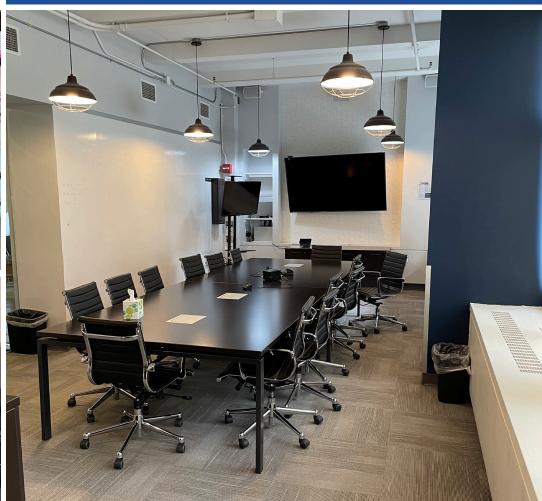

# **ASKING RENT:**UPON REQUEST

# POSSESSION: IMMEDIATE

TERM: THROUGH AUGUST 30, 2025

#### **FEATURES**

- Dedicated reception with interconnecting stair and dual entrances
- 7th Floor: 4 offices/breakout rooms, 2 large executive offices, and 3 conference rooms, large pantry, open area seating for 50+
- · Great light and views
- Interconnecting stair case with double height entry









### **FLOOR PLANS**

#### **ENTIRE 7TH FLOOR:**

15,500 RSF



- 4 Breakout Rooms/Offices
- · 2 Executive Offices overlooking Park Ave S.
- 3 Conference Rooms
- 50+ Workstations
- Large Pantry



### SPACE PHOTOS











#### LOCATION