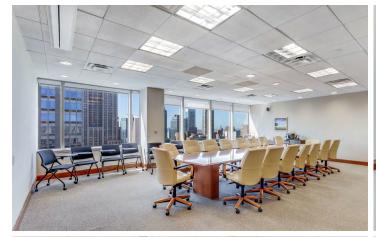

#### **SPACE FEATURES:**

- 7 offices
- 3 conference rooms
- 1 boardroom
- Wet pantry
- 2 potential terraces

**PREMISES:** Entire 26th Floor

**SIZE:** 17,500 RSF

**TERM:** Negotiable

POSSESSION: Immediate

**RENT:** Upon Request

## 17,500 RSF

Open Area: 5 / Rooms: 11 / Kitchen: 1 / Utility Areas: 9 / Bathroom: 3