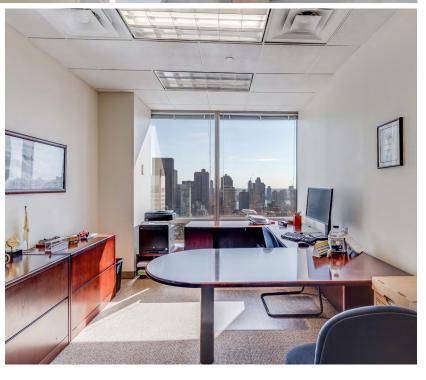

#### **SPACE FEATURES:**

- 7 offices
- 3 conference rooms
- 1 boardroom
- Wet pantry
- 2 potential terraces

**PREMISES:** Entire 26th Floor

**SIZE:** 17,500 RSF

**TERM:** Negotiable

POSSESSION: Immediate

**RENT:** Upon Request