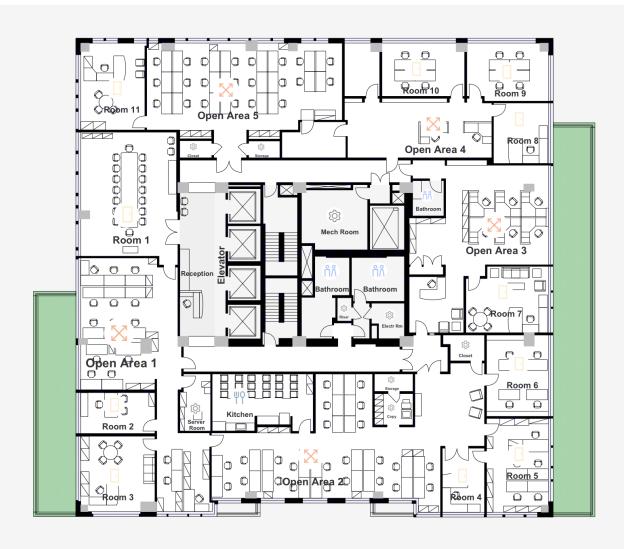

**ENTIRE 26TH FLOOR** 

## 17,500 RSF

Open Area: 5 / Rooms: 11 / Kitchen: 1 / Utility Areas: 9 / Bathroom: 3