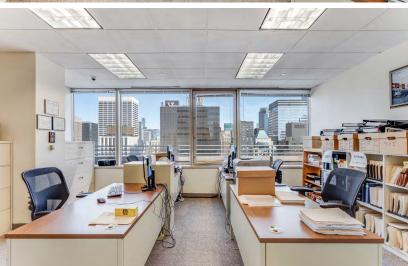

#### **SPACE FEATURES:**

- 7 offices
- 3 conference rooms
- 1 boardroom
- Wet pantry
- 2 potential terraces

**PREMISES:** Entire 26th Floor

**SIZE:** 17,500 RSF

**TERM:** Negotiable

POSSESSION: Immediate

**RENT:** Upon Request

## 17,500 RSF

Open Area: 5 / Rooms: 11 / Kitchen: 1 / Utility Areas: 9 / Bathroom: 3