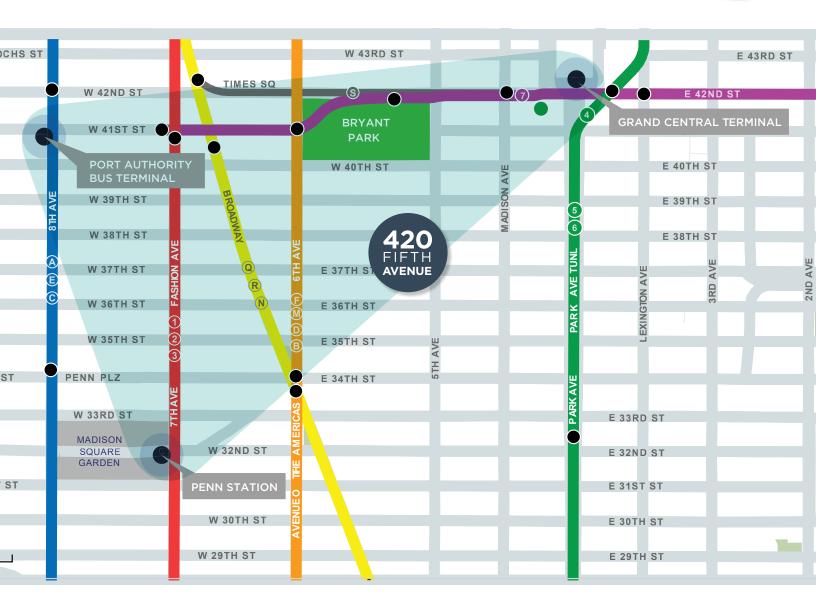

## **NEIGHBORHOOD MAP**

IN THE HEART OF MIDTOWN'S COMMUTER TRIANGLE

- Conveniently positioned within walking distance to Grand Central Terminal, Port Authority and Penn Station
- Midtown South feel with Class A Bryant Park efficiency and location