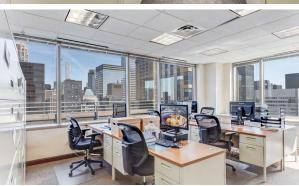

#### **SPACE FEATURES:**

- 7 offices
- 3 conference rooms
- 1 boardroom
- Wet pantry
- 2 potential terraces

**PREMISES:** Entire 26th Floor

**SIZE:** 17,500 RSF

**TERM:** Negotiable

POSSESSION: Immediate

**RENT:** Upon Request

## 17,500 RSF

Open Area: 5 / Rooms: 11 / Kitchen: 1 / Utility Areas: 9 / Bathroom: 3