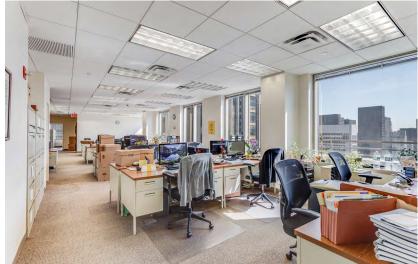

#### **SPACE FEATURES:**

- 7 offices
- 3 conference rooms
- 1 boardroom
- Wet pantry
- 2 potential terraces

**PREMISES:** Entire 26th Floor

**SIZE:** 17,500 RSF

**TERM:** Negotiable

POSSESSION: Immediate

**RENT:** Upon Request

**ENTIRE 26TH FLOOR** 

## 17,500 RSF

Open Area: 5 / Rooms: 11 / Kitchen: 1 / Utility Areas: 9 / Bathroom: 3