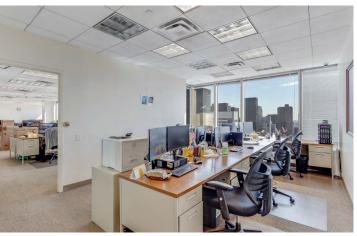

#### **SPACE FEATURES:**

- 7 offices
- 3 conference rooms
- 1 boardroom
- Wet pantry
- 2 potential terraces

**PREMISES:** Entire 26th Floor

**SIZE:** 17,500 RSF

**TERM:** Negotiable

POSSESSION: Immediate

**RENT:** Upon Request

**ENTIRE 26TH FLOOR** 

## 17,500 RSF

Open Area: 5 / Rooms: 11 / Kitchen: 1 / Utility Areas: 9 / Bathroom: 3