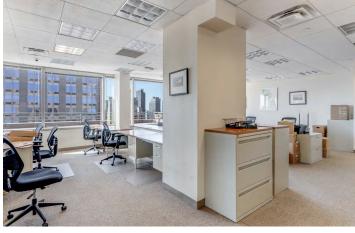

#### **SPACE FEATURES:**

- 7 offices
- 3 conference rooms
- 1 boardroom
- Wet pantry
- 2 potential terraces

**PREMISES:** Entire 26th Floor

**SIZE:** 17,500 RSF

**TERM:** Negotiable

POSSESSION: Immediate

**RENT:** Upon Request

**ENTIRE 26TH FLOOR** 

## 17,500 RSF

Open Area: 5 / Rooms: 11 / Kitchen: 1 / Utility Areas: 9 / Bathroom: 3