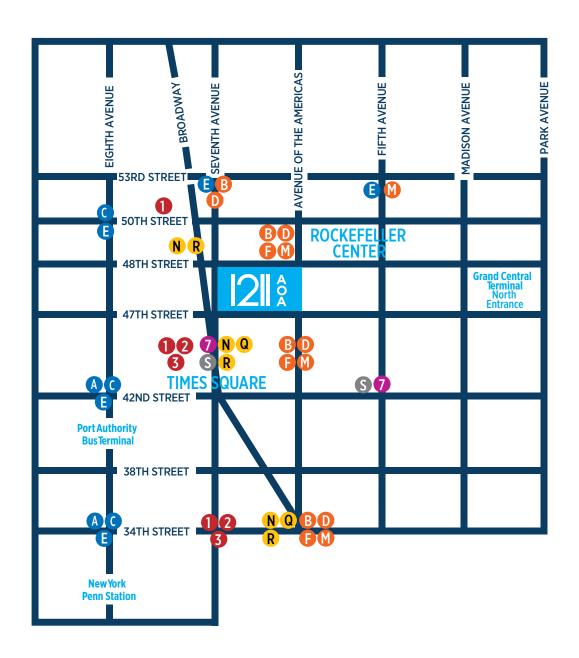

### 2 A LOCATION

### **BUILDING FEATURES**

- Direct interior connection to the Rockefeller Center Concourse
- Easy access to all major subways and transportation hubs
- Surrounded by world-call restaurants, shops, hotels, attractions, and amenities
- Views of the Hudson River, Sixth Avenue, and Rockefeller Center
- LEED Gold certified
- Full-building cellular service wired by AT&T and Verizon