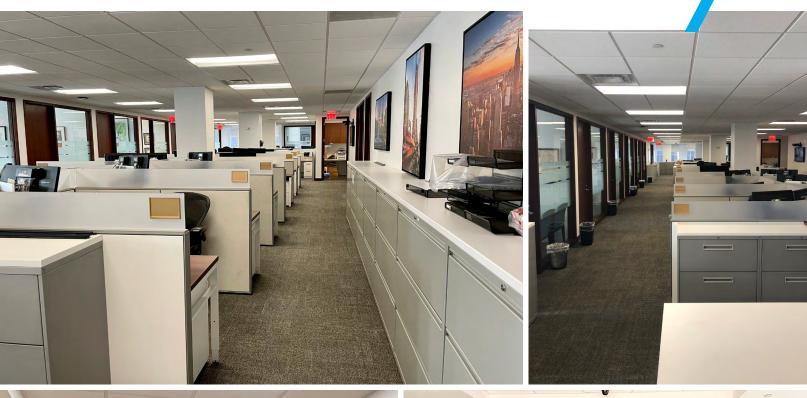

**POSSESSION**

**IMMEDIATE** 

### **LEASE EXPIRATION**

**NOVEMBER 30, 2026** 

### **SPACE FEATURES**

- Office intensive layout
- Plug + play, the space will be delivered furnished
- Glass front office and conference rooms
- Potential for available contiguous expansion space direct from ownership

### **BUILDING FEATURES**

- Direct interior connection to the Rockefeller Center Concourse
- Easy access to all major subways and transportation hubs
- Surrounded by world-call restaurants, shops, hotels, attractions, and amenities
- Views of the Hudson River, Sixth Avenue, and Rockefeller Center
- LEED Gold certified
- Full-building cellular service wired by AT&T and Verizon

### 2 A LOCATION















### 2 S FLOOR PLAN

### PARTIAL 29TH FLOOR 17,530 RSF













## SPACE PHOTOS