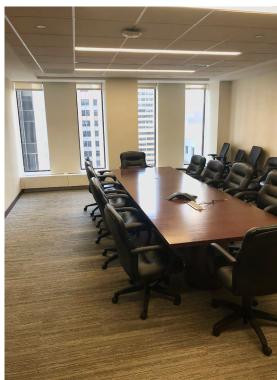

*

17,530 RSF

### **POSSESSION**

**IMMEDIATE** 

### **LEASE EXPIRATION**

**NOVEMBER 30, 2026** 

### **SPACE FEATURES**

- Office intensive layout
- Plug + play, the space will be delivered furnished
- Glass front office and conference rooms
- Potential for available contiguous expansion space direct from ownership

### **BUILDING FEATURES**

- Direct interior connection to the Rockefeller Center Concourse
- Easy access to all major subways and transportation hubs
- Surrounded by world-call restaurants, shops, hotels, attractions, and amenities
- Views of the Hudson River, Sixth Avenue, and Rockefeller Center
- LEED Gold certified
- Full-building cellular service wired by AT&T and Verizon

### 2 A LOCATION















### 2 S FLOOR PLAN

### PARTIAL 29TH FLOOR 17,530 RSF













## SPACE PHOTOS