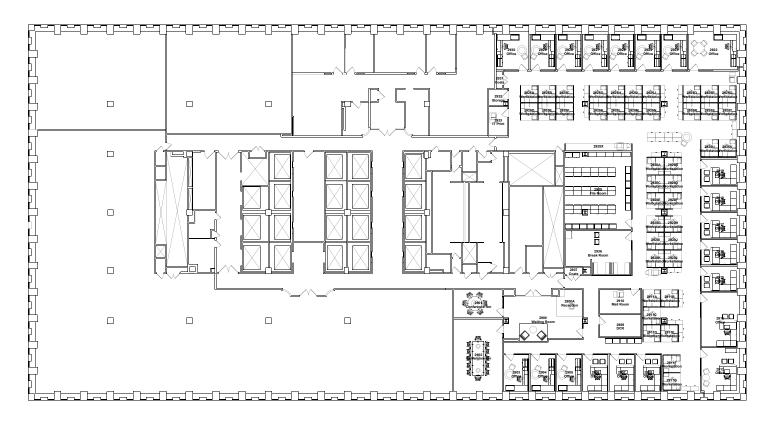

H FLOOR**

17,530 RSF

### **POSSESSION**

**IMMEDIATE** 

### **LEASE EXPIRATION**

**NOVEMBER 30, 2026** 

### **SPACE FEATURES**

- Office intensive layout
- Plug + play, the space will be delivered furnished
- Glass front office and conference rooms
- Potential for available contiguous expansion space direct from ownership

### **BUILDING FEATURES**

- Direct interior connection to the Rockefeller Center Concourse
- Easy access to all major subways and transportation hubs
- Surrounded by world-call restaurants, shops, hotels, attractions, and amenities
- Views of the Hudson River, Sixth Avenue, and Rockefeller Center
- LEED Gold certified
- Full-building cellular service wired by AT&T and Verizon

### 2 A LOCATION















### 2 S FLOOR PLAN

### PARTIAL 29TH FLOOR 17,530 RSF













## SPACE PHOTOS