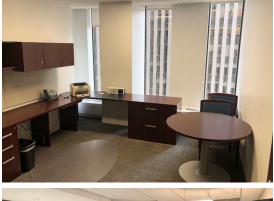

OOR**

17,530 RSF

### **POSSESSION**

**IMMEDIATE** 

### **LEASE EXPIRATION**

**NOVEMBER 30, 2026** 

### **SPACE FEATURES**

- Office intensive layout
- Plug + play, the space will be delivered furnished
- Glass front office and conference rooms
- Potential for available contiguous expansion space direct from ownership

### **BUILDING FEATURES**

- Direct interior connection to the Rockefeller Center Concourse
- Easy access to all major subways and transportation hubs
- Surrounded by world-call restaurants, shops, hotels, attractions, and amenities
- Views of the Hudson River, Sixth Avenue, and Rockefeller Center
- LEED Gold certified
- Full-building cellular service wired by AT&T and Verizon

### 2 A LOCATION















### 2 S FLOOR PLAN

### PARTIAL 29TH FLOOR 17,530 RSF













## SPACE PHOTOS