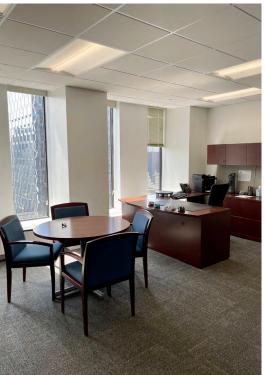

FLOOR**

17,530 RSF

### **POSSESSION**

**IMMEDIATE** 

### **LEASE EXPIRATION**

**NOVEMBER 30, 2026** 

### **SPACE FEATURES**

- Office intensive layout
- Plug + play, the space will be delivered furnished
- Glass front office and conference rooms
- Potential for available contiguous expansion space direct from ownership

### **BUILDING FEATURES**

- Direct interior connection to the Rockefeller Center Concourse
- Easy access to all major subways and transportation hubs
- Surrounded by world-call restaurants, shops, hotels, attractions, and amenities
- Views of the Hudson River, Sixth Avenue, and Rockefeller Center
- LEED Gold certified
- Full-building cellular service wired by AT&T and Verizon

### 2 A LOCATION















### 2 S FLOOR PLAN

### PARTIAL 29TH FLOOR 17,530 RSF













## SPACE PHOTOS