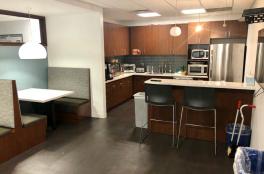

R**

17,530 RSF

### **POSSESSION**

**IMMEDIATE** 

### **LEASE EXPIRATION**

**NOVEMBER 30, 2026** 

### **SPACE FEATURES**

- Office intensive layout
- Plug + play, the space will be delivered furnished
- Glass front office and conference rooms
- Potential for available contiguous expansion space direct from ownership

### **BUILDING FEATURES**

- Direct interior connection to the Rockefeller Center Concourse
- Easy access to all major subways and transportation hubs
- Surrounded by world-call restaurants, shops, hotels, attractions, and amenities
- Views of the Hudson River, Sixth Avenue, and Rockefeller Center
- LEED Gold certified
- Full-building cellular service wired by AT&T and Verizon

### 2 A LOCATION















### 2 S FLOOR PLAN

### PARTIAL 29TH FLOOR 17,530 RSF













## SPACE PHOTOS