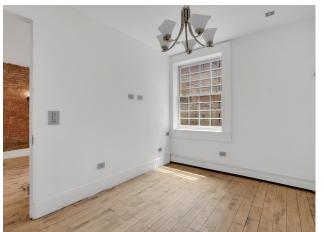

# 31 WEST 26TH STREET, 5TH FLOOR

OFFICE, MEDICAL, OR SHOWROOM USE. ENTIRE 5TH FLOOR FOR LEASE IN BOUTIQUE LOFT STYLE ELEVATOR BUILDING. ENCOMPASSING 2,150 SF, FULL FLOOR SPACE WITH DIRECT ELEVATOR ACCESS. CURRENTLY BUILT OUT AS AN OPEN CONCEPT SPACE WITH THREE PRIVATE OFFICES, TWO BATHROOMS AND A KITCHENETTE. FLEXIBLE LAYOUT WHICH CAN BE MODIFIED TO FIT YOUR NEEDS. MINT CONDITION WITH HIGH END FINISHES, EXPOSED BRICK WALLS, HARDWOOD FLOORS, GREAT NATURAL SUNLIGHT FROM SOUTHERN EXPOSURES. PERFECT FOR OFFICE, MEDICAL OR SHOWROOM USE. PRICE UPON REQUEST.

### **FEATURES INCLUDE**

2 PRIVATE BATHROOMS
KEY LOCKED ELEVATOR
HARDWOOD FLOORS
EXPOSED BRICK WALS
HIGH END FINISHES
FLOODED WITH NATURAL SUNLIGHT