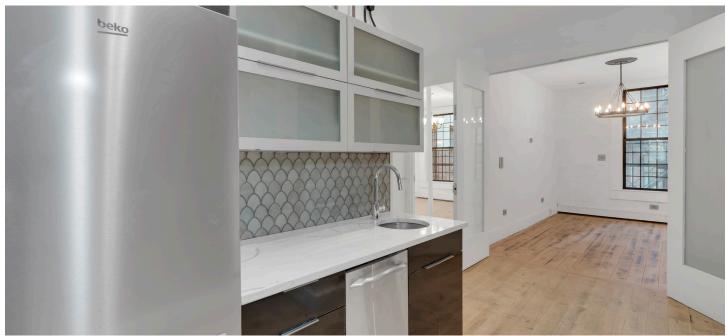

# 31 WEST 26TH STREET, 5TH FLOOR

OFFICE, MEDICAL, OR SHOWROOM USE. ENTIRE 5TH FLOOR FOR LEASE IN BOUTIQUE LOFT STYLE ELEVATOR BUILDING. ENCOMPASSING 2,150 SF, FULL FLOOR SPACE WITH DIRECT ELEVATOR ACCESS. CURRENTLY BUILT OUT AS AN OPEN CONCEPT SPACE WITH THREE PRIVATE OFFICES, TWO BATHROOMS AND A KITCHENETTE. FLEXIBLE LAYOUT WHICH CAN BE MODIFIED TO FIT YOUR NEEDS. MINT CONDITION WITH HIGH END FINISHES, EXPOSED BRICK WALLS, HARDWOOD FLOORS, GREAT NATURAL SUNLIGHT FROM SOUTHERN EXPOSURES. PERFECT FOR OFFICE, MEDICAL OR SHOWROOM USE. PRICE UPON REQUEST.

### **FEATURES INCLUDE**

2 PRIVATE BATHROOMS
KEY LOCKED ELEVATOR
HARDWOOD FLOORS
EXPOSED BRICK WALS
HIGH END FINISHES
FLOODED WITH NATURAL SUNLIGHT