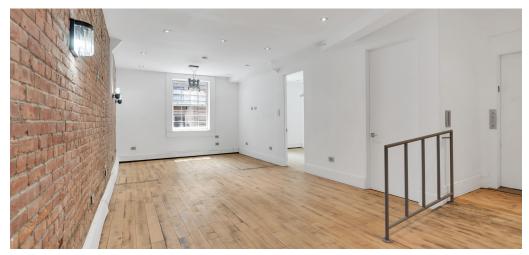

# 31 WEST 26TH STREET, 5TH FLOOR

OFFICE, MEDICAL, OR SHOWROOM USE. ENTIRE 5TH FLOOR FOR LEASE IN BOUTIQUE LOFT STYLE ELEVATOR BUILDING. ENCOMPASSING 2,150 SF, FULL FLOOR SPACE WITH DIRECT ELEVATOR ACCESS. CURRENTLY BUILT OUT AS AN OPEN CONCEPT SPACE WITH THREE PRIVATE OFFICES, TWO BATHROOMS AND A KITCHENETTE. FLEXIBLE LAYOUT WHICH CAN BE MODIFIED TO FIT YOUR NEEDS. MINT CONDITION WITH HIGH END FINISHES, EXPOSED BRICK WALLS, HARDWOOD FLOORS, GREAT NATURAL SUNLIGHT FROM SOUTHERN EXPOSURES. PERFECT FOR OFFICE, MEDICAL OR SHOWROOM USE. PRICE UPON REQUEST.

### **FEATURES INCLUDE**

2 PRIVATE BATHROOMS
KEY LOCKED ELEVATOR
HARDWOOD FLOORS
EXPOSED BRICK WALS
HIGH END FINISHES
FLOODED WITH NATURAL SUNLIGHT