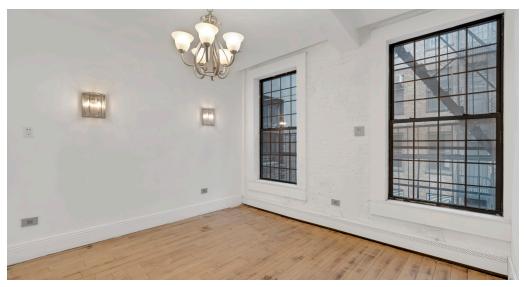

# 31 WEST 26TH STREET, 5TH FLOOR

OFFICE, MEDICAL, OR SHOWROOM USE. ENTIRE 5TH FLOOR FOR LEASE IN BOUTIQUE LOFT STYLE ELEVATOR BUILDING. ENCOMPASSING 2,150 SF, FULL FLOOR SPACE WITH DIRECT ELEVATOR ACCESS. CURRENTLY BUILT OUT AS AN OPEN CONCEPT SPACE WITH THREE PRIVATE OFFICES, TWO BATHROOMS AND A KITCHENETTE. FLEXIBLE LAYOUT WHICH CAN BE MODIFIED TO FIT YOUR NEEDS. MINT CONDITION WITH HIGH END FINISHES, EXPOSED BRICK WALLS, HARDWOOD FLOORS, GREAT NATURAL SUNLIGHT FROM SOUTHERN EXPOSURES. PERFECT FOR OFFICE, MEDICAL OR SHOWROOM USE. PRICE UPON REQUEST.

### **FEATURES INCLUDE**

2 PRIVATE BATHROOMS
KEY LOCKED ELEVATOR
HARDWOOD FLOORS
EXPOSED BRICK WALS
HIGH END FINISHES
FLOODED WITH NATURAL SUNLIGHT