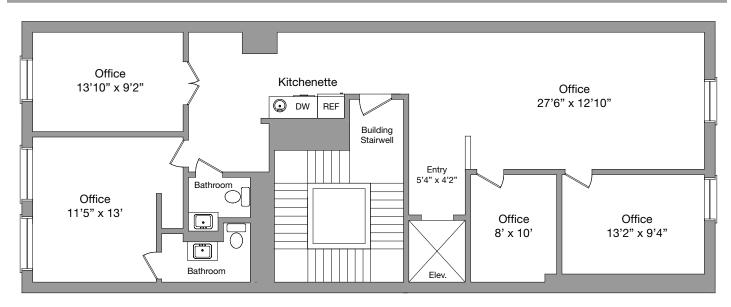

# 31 WEST 26TH STREET, 5TH FLOOR

OFFICE, MEDICAL, OR SHOWROOM USE. ENTIRE 5TH FLOOR FOR LEASE IN BOUTIQUE LOFT STYLE ELEVATOR BUILDING. ENCOMPASSING 2,150 SF, FULL FLOOR SPACE WITH DIRECT ELEVATOR ACCESS. CURRENTLY BUILT OUT AS AN OPEN CONCEPT SPACE WITH THREE PRIVATE OFFICES, TWO BATHROOMS AND A KITCHENETTE. FLEXIBLE LAYOUT WHICH CAN BE MODIFIED TO FIT YOUR NEEDS. MINT CONDITION WITH HIGH END FINISHES, EXPOSED BRICK WALLS, HARDWOOD FLOORS, GREAT NATURAL SUNLIGHT FROM SOUTHERN EXPOSURES. PERFECT FOR OFFICE, MEDICAL OR SHOWROOM USE. PRICE UPON REQUEST.

#### **PREMISES**

ENTIRE 5TH FLOOR

AVAILABLE FOR LEASE
IN BOUTIQUE LOFT STYLE
ELEVATOR BUILDING

#### **SPACE**

APPROX 2,150 SF

### **FEATURES INCLUDE**

2 PRIVATE BATHROOMS
KEY LOCKED ELEVATOR
HARDWOOD FLOORS
EXPOSED BRICK WALS
HIGH END FINISHES
FLOODED WITH NATURAL SUNLIGHT