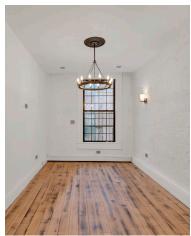

# 31 WEST 26TH STREET, 5TH FLOOR

OFFICE, MEDICAL, OR SHOWROOM USE. ENTIRE 5TH FLOOR FOR LEASE IN BOUTIQUE LOFT STYLE ELEVATOR BUILDING. ENCOMPASSING 2,150 SF, FULL FLOOR SPACE WITH DIRECT ELEVATOR ACCESS. CURRENTLY BUILT OUT AS AN OPEN CONCEPT SPACE WITH THREE PRIVATE OFFICES, TWO BATHROOMS AND A KITCHENETTE. FLEXIBLE LAYOUT WHICH CAN BE MODIFIED TO FIT YOUR NEEDS. MINT CONDITION WITH HIGH END FINISHES, EXPOSED BRICK WALLS, HARDWOOD FLOORS, GREAT NATURAL SUNLIGHT FROM SOUTHERN EXPOSURES. PERFECT FOR OFFICE, MEDICAL OR SHOWROOM USE. PRICE UPON REQUEST.

### **FEATURES INCLUDE**

2 PRIVATE BATHROOMS
KEY LOCKED ELEVATOR
HARDWOOD FLOORS
EXPOSED BRICK WALS
HIGH END FINISHES
FLOODED WITH NATURAL SUNLIGHT