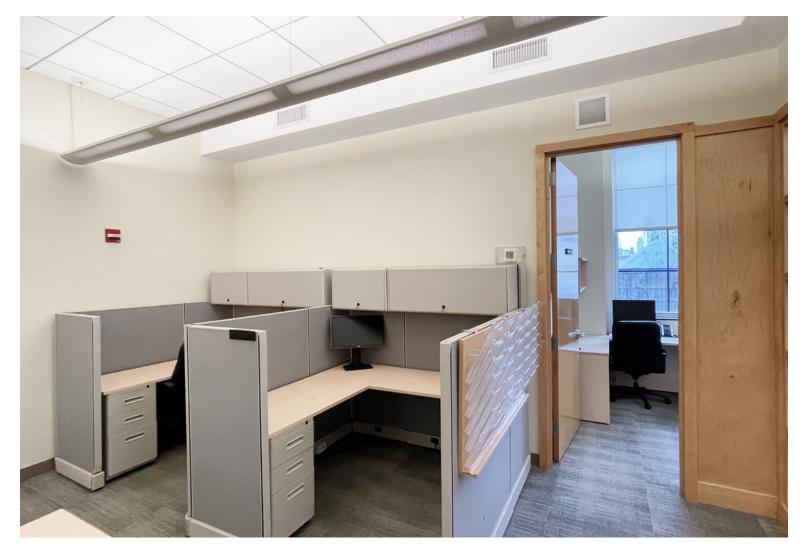

Direct access to the Union Square transportation hub's 456 LNQRW express/local subways and NJ train at 23rd Street/6th Avenue station

Suite 1001: 2,205 rsf

 Move-in ready furnished space with (4) glass-front windowed offices, (1) large corner office/meeting room, and (11) workstations