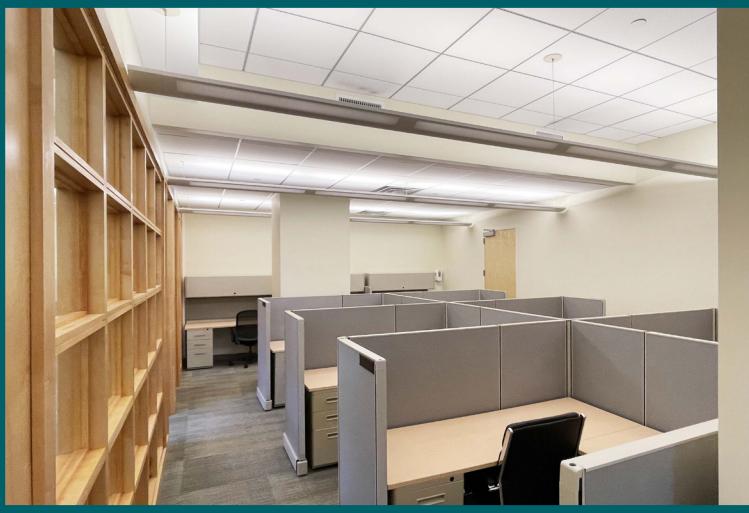

Direct access to the Union Square transportation hub's 456 LNQRW express/local subways and NJ train at 23rd Street/6th Avenue station

Suite 1001: 2,205 rsf

 Move-in ready furnished space with (4) glass-front windowed offices, (1) large corner office/meeting room, and (11) workstations

- North and west exposure offer abundant natural light

Possession: November 1, 2022
Rent: Call or email for details

- Overlooking Union Square Park, offering tenants a burgeoning submarket full of creative tenancy
- 12'-2" Ceiling heights and tenant controlled air conditioning
- Card-key security system providing 24/7/365 access via attended lobby
- Direct access to the Union Square transportation hub's 456LNQRW express and local subway lines, and vicinity of NJ attion at 23rd St/6th Ave
- Steps from the farmers market and Broadway's retail corridor offering a wide selection of shopping and dining options, fitness studios, and a myriad of other work/lifestyle benefits