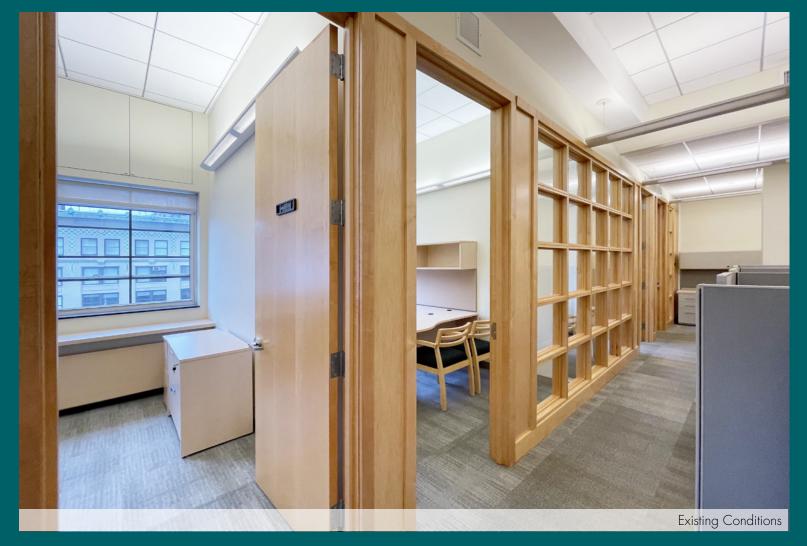

Direct access to the Union Square transportation hub's 456 LNQRW express/local subways and NJ train at 23rd Street/6th Avenue station

Suite 1001: 2,205 rsf

 Move-in ready furnished space with (4) glass-front windowed offices, (1) large corner office/meeting room, and (11) workstations