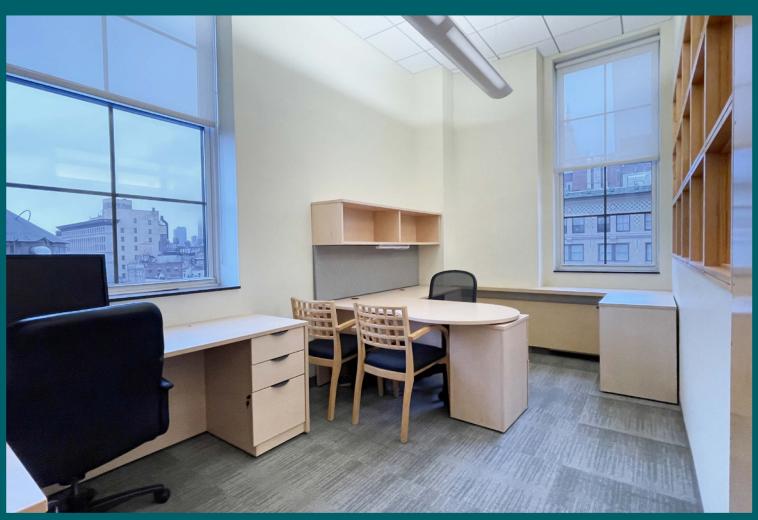

Direct access to the Union Square transportation hub's 456 LNQRW express/local subways and NJ train at 23rd Street/6th Avenue station

Suite 1001: 2,205 rsf

 Move-in ready furnished space with (4) glass-front windowed offices, (1) large corner office/meeting room, and (11) workstations

- North and west exposure offer abundant natural light

Possession: November 1, 2022
Rent: Call or email for details

- Overlooking Union Square Park, offering tenants a burgeoning submarket full of creative tenancy
- 12'-2" Ceiling heights and tenant controlled air conditioning
- Card-key security system providing 24/7/365 access via attended lobby
- Direct access to the Union Square transportation hub's 456LNQRW express and local subway lines, and vicinity of NJ attion at 23rd St/6th Ave
- Steps from the farmers market and Broadway's retail corridor offering a wide selection of shopping and dining options, fitness studios, and a myriad of other work/lifestyle benefits