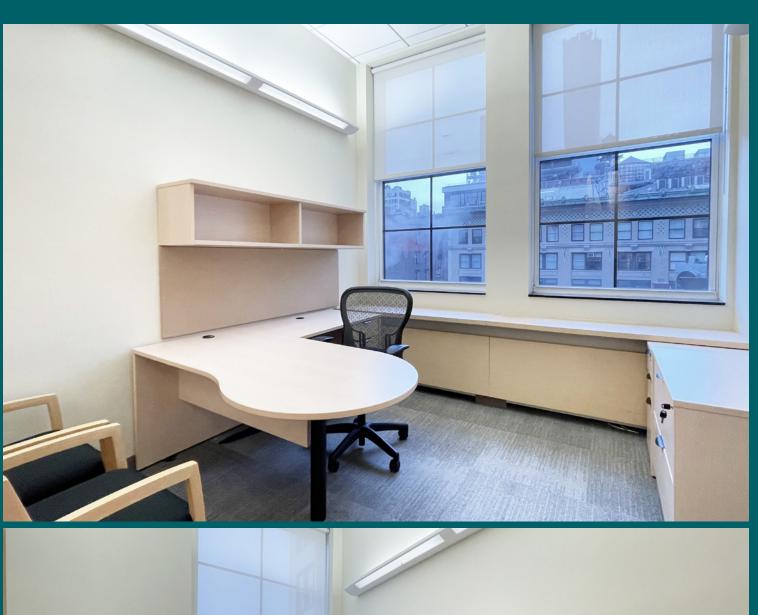

Direct access to the Union Square transportation hub's 456 LNQRW express/local subways and NJ train at 23rd Street/6th Avenue station

Suite 1001: 2,205 rsf

 Move-in ready furnished space with (4) glass-front windowed offices, (1) large corner office/meeting room, and (11) workstations

- North and west exposure offer abundant natural light

Possession: November 1, 2022
Rent: Call or email for details

- Overlooking Union Square Park, offering tenants a burgeoning submarket full of creative tenancy
- 12'-2" Ceiling heights and tenant controlled air conditioning
- Card-key security system providing 24/7/365 access via attended lobby
- Direct access to the Union Square transportation hub's 456LNQRW express and local subway lines, and vicinity of NJ attion at 23rd St/6th Ave
- Steps from the farmers market and Broadway's retail corridor offering a wide selection of shopping and dining options, fitness studios, and a myriad of other work/lifestyle benefits