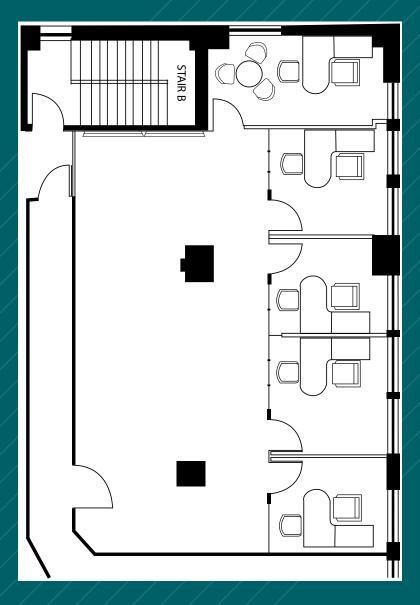

Direct access to the Union Square transportation hub's 456 LNQRW express/local subways and NJ train at 23rd Street/6th Avenue station

Suite 1001: 2,205 rsf

 Move-in ready furnished space with (4) glass-front windowed offices, (1) large corner office/meeting room, and (11) workstations

## **CLICK TO VIEW VIRTUAL TOUR**

Floor Plan not to scale, for display purposes only