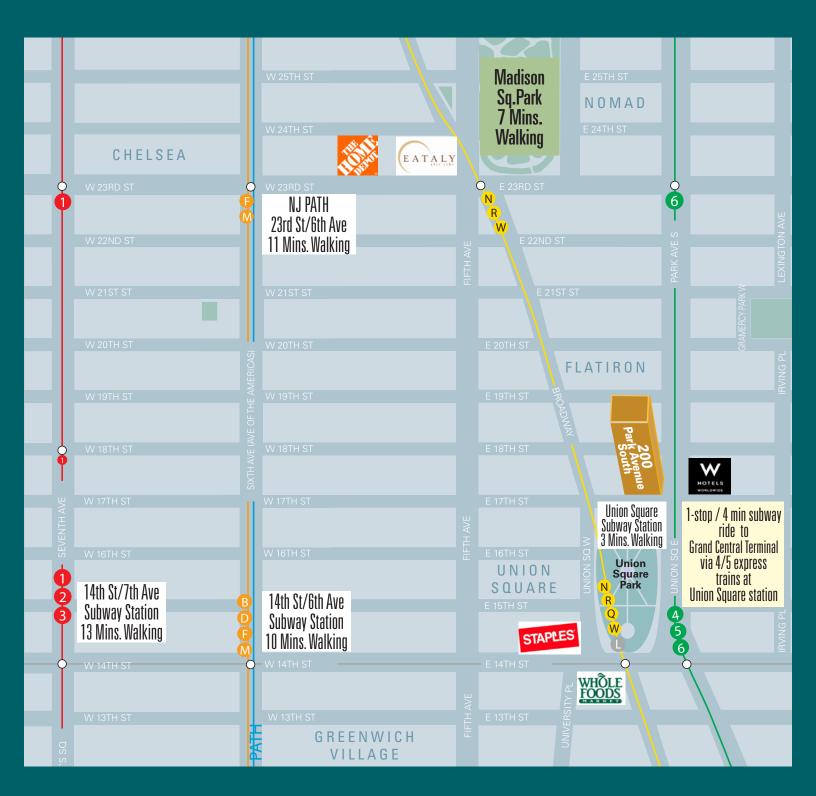

Direct access to the Union Square transportation hub's 456 LNQRW express/local subways and NJ train at 23rd Street/6th Avenue station

Suite 1001: 2,205 rsf

 Move-in ready furnished space with (4) glass-front windowed offices, (1) large corner office/meeting room, and (11) workstations

- North and west exposure offer abundant natural light

Possession: November 1, 2022
Rent: Call or email for details

- Overlooking Union Square Park, offering tenants a burgeoning submarket full of creative tenancy
- 12'-2" Ceiling heights and tenant controlled air conditioning
- Card-key security system providing 24/7/365 access via attended lobby
- Direct access to the Union Square transportation hub's 456LNQRW express and local subway lines, and vicinity of NJ attion at 23rd St/6th Ave
- Steps from the farmers market and Broadway's retail corridor offering a wide selection of shopping and dining options, fitness studios, and a myriad of other work/lifestyle benefits