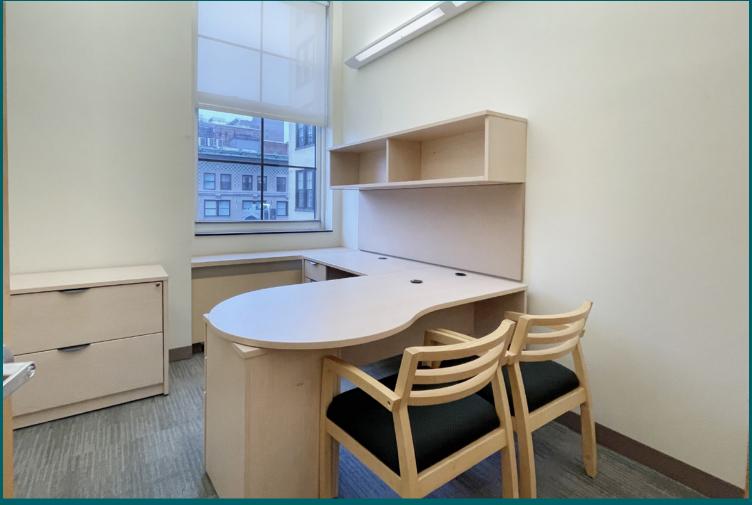

Direct access to the Union Square transportation hub's 456 LNQRW express/local subways and NJ train at 23rd Street/6th Avenue station

Suite 1001: 2,205 rsf

 Move-in ready furnished space with (4) glass-front windowed offices, (1) large corner office/meeting room, and (11) workstations