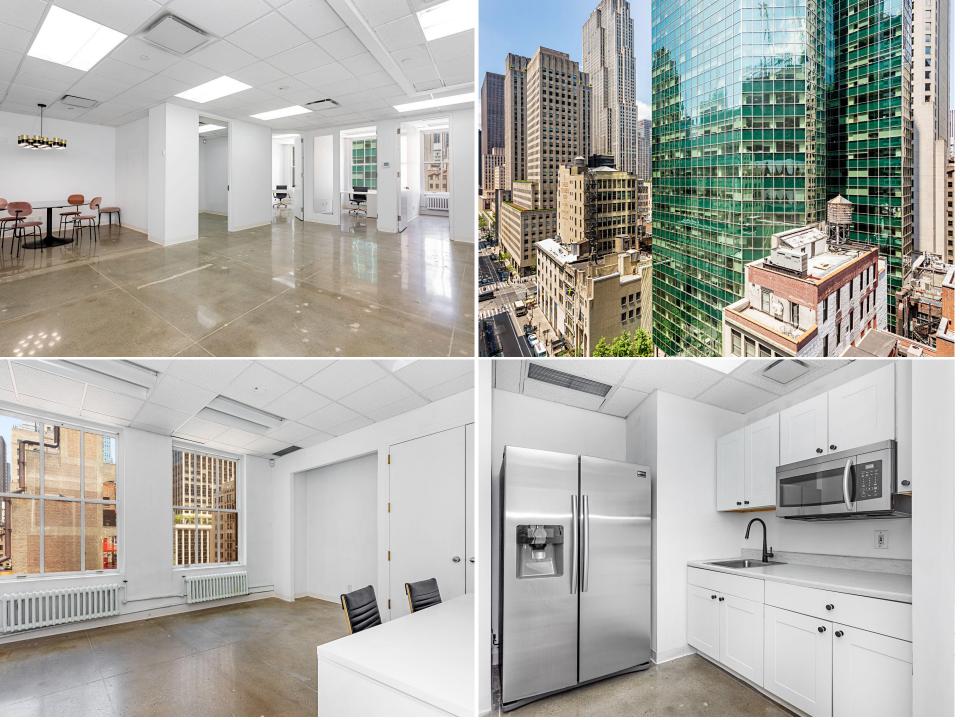

## SUITE 1301A: 2,250 SF

Fully Built Office, but can be modified for any office, medical, or jewelry use (Northern windows)

- Three (3) windowed offices, windowed conference room, two (2) interior offices, open area, new pantry
- Has a mantrap that's ideal for jewelers, but can be removed for any other use
- Polished concrete floors, large operable windows facing front/north
- New designer corridor on 13
- Hassle-free 24/7 tenant-controlled a/c: Landlord maintains and warranties