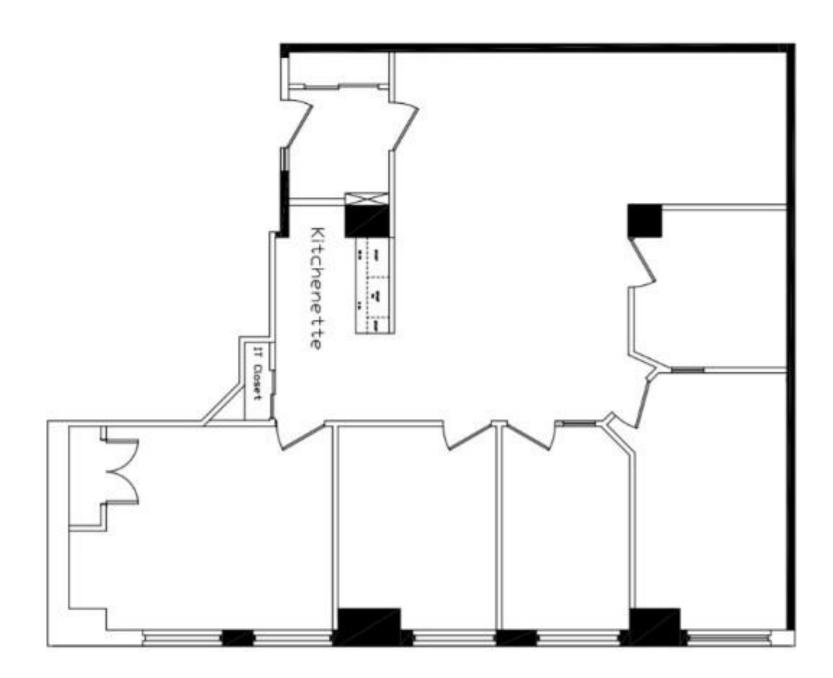

## SUITE 1301A: 2,250 SF

Fully Built Office, but can be modified for any office, medical, or jewelry use (Northern windows)

- Three (3) windowed offices, windowed conference room, two (2) interior offices, open area, new pantry
- Has a mantrap that's ideal for jewelers, but can be removed for any other use
- Polished concrete floors, large operable windows facing front/north
- New designer corridor on 13
- Hassle-free 24/7 tenant-controlled a/c: Landlord maintains and warranties