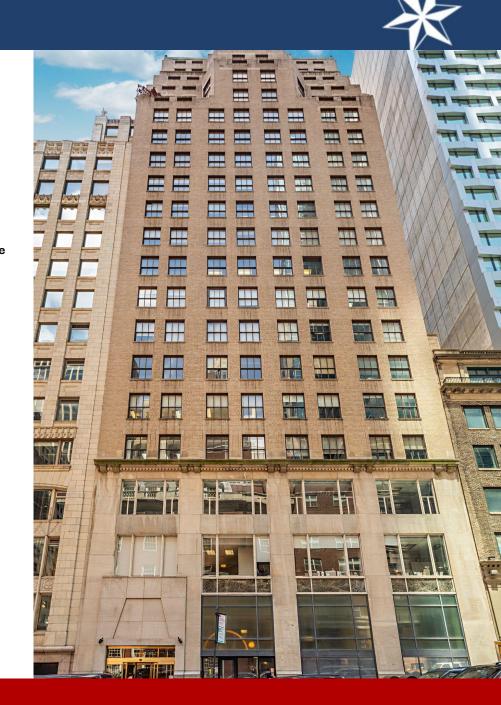

, but can be modified for any office, medical, or jewelry use (Northern windows)

- Three (3) windowed offices, windowed conference room, two (2) interior offices, open area, new pantry
- Has a mantrap that's ideal for jewelers, but can be removed for any other use
- Polished concrete floors, large operable windows facing front/north
- New designer corridor on 13
- Hassle-free 24/7 tenant-controlled a/c: Landlord maintains and warranties

## **BUILDING FEATURES**

- Owner-managed, owner-occupied building with stable, long term, and responsive ownership
- 24/7 attended lobby
- New high-speed intelligent elevator system w/ very short wait times
- Wired for FIOS
- Cleaning included
- Easy access to Grand Central Terminal +
- 4, 5, 6, S, 7, F, M B, D Subway Lines
- Citibike dock on the block







## E 48