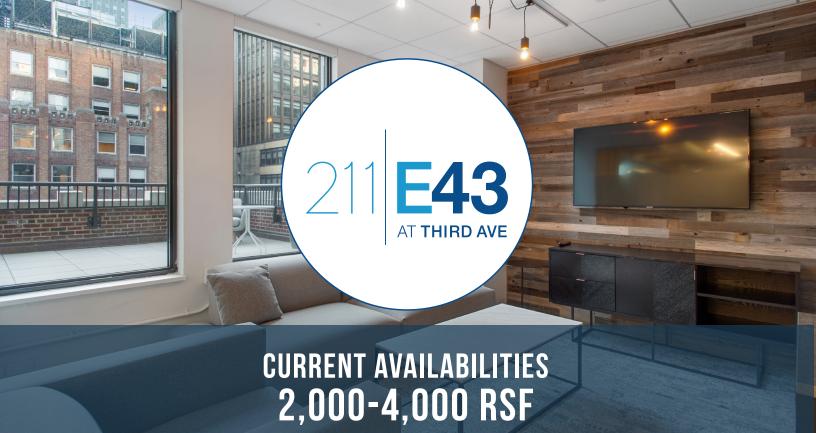

**Click Here for Larger Availabilities** 



### Partial 20th Floor (North) 2,966 RSF

- · Recent pre-built installation
- · Landlord will modify

Virtual Tour

## Partial 20th Floor (South) 2,278 RSF

· Built office with great light

- · Two offices, conference room and open space

**Virtual Tour** 



## Partial 19th Floor (North) 2,642 RSF

Move-in condition

- Furniture available

**Virtual Tour** 



# 3,441 RSF

Partial 19th Floor (South)

· Move-in condition

- · Furniture available
- **Virtual Tour**





Partial 18th Floor (North)

· Move-in condition

2,573 RSF

Private terrace

**Virtual Tour** 



Partial 18th Floor (South)

- Private terrace
- **Virtual Tour**





Furniture available

Move-in condition

3,955 RSF

**Virtual Tour** 

## Partial 10th Floor (South) 3,291 RSF M