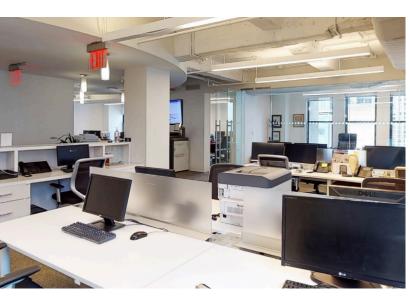

### Partial 20th Floor (North) 2,966 RSF

- · Recent pre-built installation
- · Landlord will modify

Virtual Tour

## Partial 20th Floor (South) 2,278 RSF

· Built office with great light

- · Two offices, conference room and open space

**Virtual Tour** 