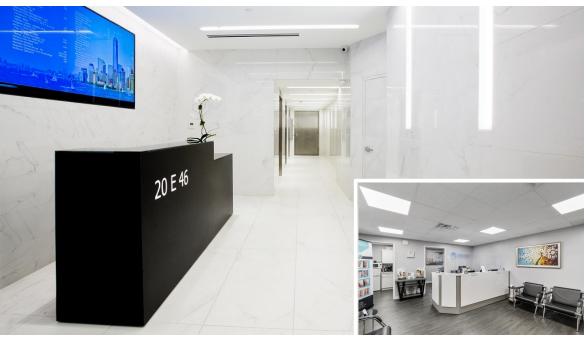

## 20 EAST 46<sup>TH</sup> STREET

Between Fifth And Madison Avenues

| Unit SF | Space Features |
|---------|----------------|
|---------|----------------|

1102 2,354

Fully built medical office space

## **SUITE 1102 – 2,354 RSF**

• Existing conditions