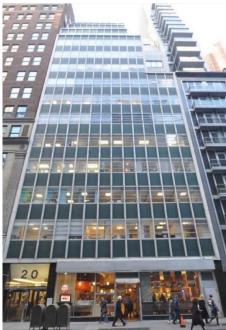

## 20 EAST 46<sup>TH</sup> STREET

Between Fifth And Madison Avenues

| Unit SF | Space Features |
|---------|----------------|
|---------|----------------|

1102 2,354

Fully built medical office space

## 20 EAST 46<sup>TH</sup> STREET

Between Fifth And Madison Avenues