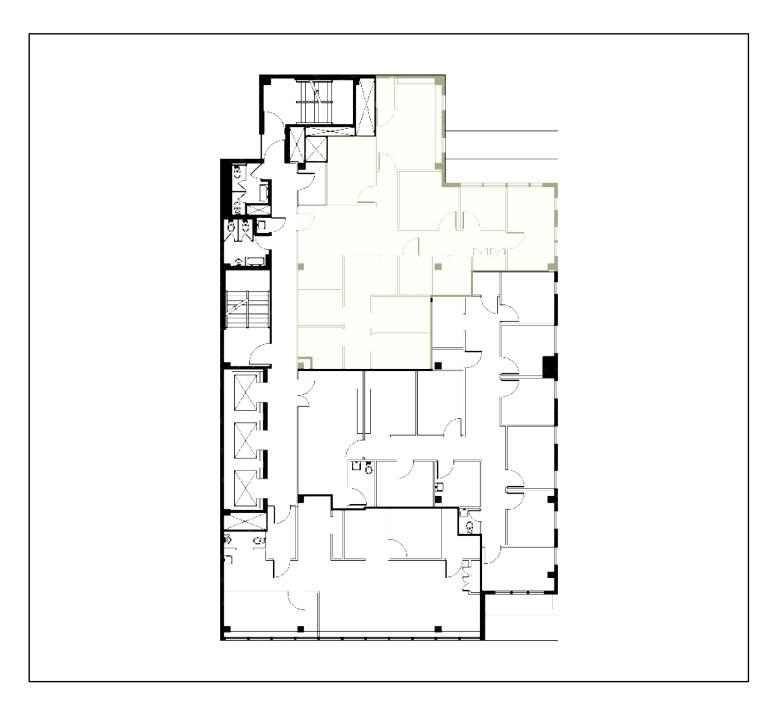

## 20 EAST 46<sup>TH</sup> STREET

Between Fifth And Madison Avenues





| Unit SF | Space Features |
|---------|----------------|
|---------|----------------|

1102 2,354

Fully built medical office space

## **Building Features**

- 24/7 Access with attended lobby
- Central Air Conditioning
- New lobby, new elevators, new air conditioning system
- Upgraded bathrooms and hallways
- Diverse Tenant roster including many medical specialties

Ideal for Medical

i Dentai Offices

## 20 EAST 46<sup>TH</sup> STREET

Between Fifth And Madison Avenues



## **SUITE 1102 – 2,354 RSF**

• Existing conditions