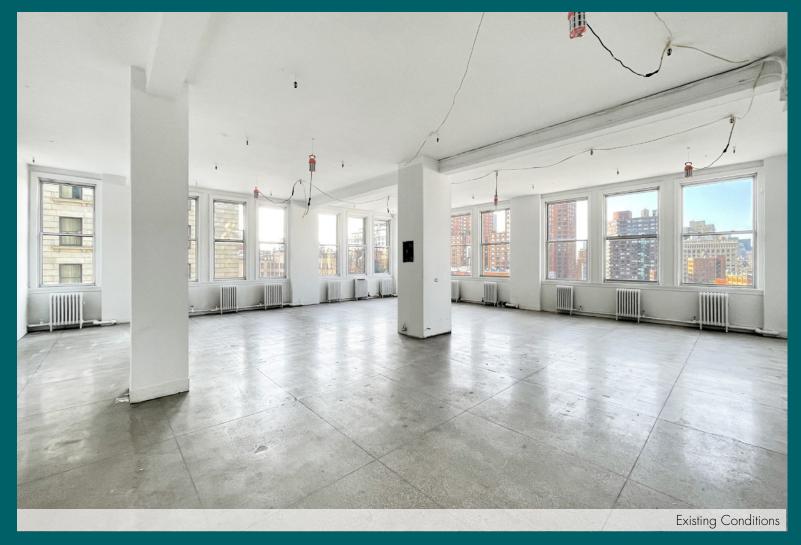

## 200 Park Avenue South

Northwest Corner of East 17th Street, Union Square

Newly White Boxed Bright 2,858 RSF Corner Suite Steps from all that Union Square's Surrounding Area Offers Green Market, Restaurants, Retail, Citibike & other work/lifestyle benefits

Direct access to the Union Square transportation hub's 456 LNQRW express/local subways and NJ train at 23rd Street/6th Avenue station

Suite 1112: 2,858 rsf

- Newly white boxed corner space with polished concrete floor
- South and east exposure offers great natural light and views of Union Square Park and One World Trade Center