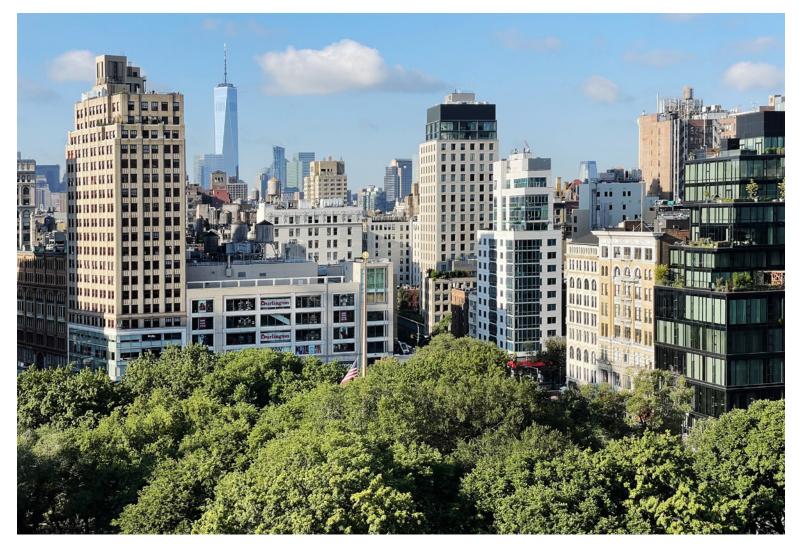

Direct access to the Union Square transportation hub's 456 LNQRW express/local subways and NJ train at 23rd Street/6th Avenue station

Suite 1112: 2,858 rsf

- Newly white boxed corner space with polished concrete floor
- South and east exposure offers great natural light and views of Union Square Park and One World Trade Center

Possession: Immediate

Rent: Call or email for details

- Overlooking Union Square Park, offering tenants a burgeoning submarket full of creative tenancy
- 12'-2" Ceiling heights and tenant controlled air conditioning
- Card-key security system providing 24/7/365 access via attended lobby
- Direct access to the Union Square transportation hub's 456 NQRW express and local subway lines, and vicinity of NJ station at 23rd St/6th Ave
- Steps from the farmers market and Broadway's retail corridor offering a wide selection of shopping and dining options, fitness studios, and a myriad of other work/lifestyle benefits