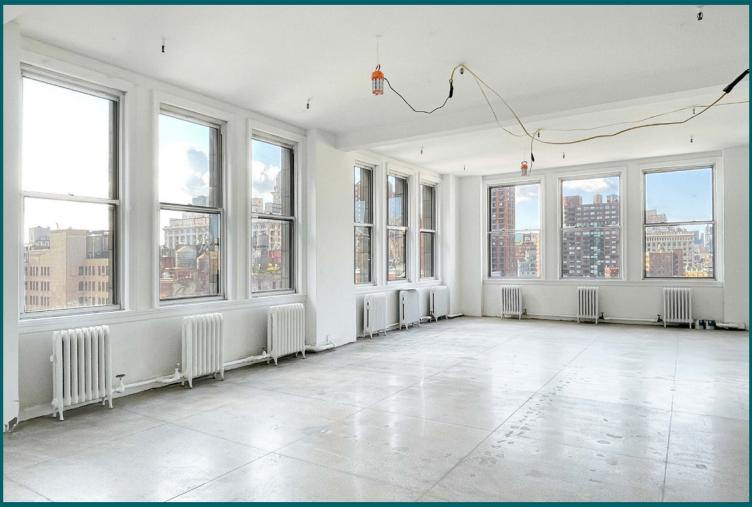

Direct access to the Union Square transportation hub's 456 LNQRW express/local subways and NJ train at 23rd Street/6th Avenue station

Suite 1112: 2,858 rsf

- Newly white boxed corner space with polished concrete floor
- South and east exposure offers great natural light and views of Union Square Park and One World Trade Center