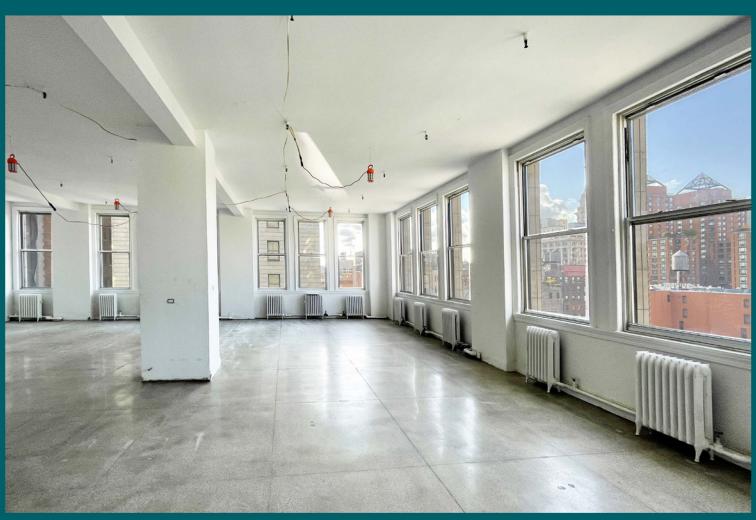

Direct access to the Union Square transportation hub's 456 LNQRW express/local subways and NJ train at 23rd Street/6th Avenue station

Suite 1112: 2,858 rsf

- Newly white boxed corner space with polished concrete floor
- South and east exposure offers great natural light and views of Union Square Park and One World Trade Center