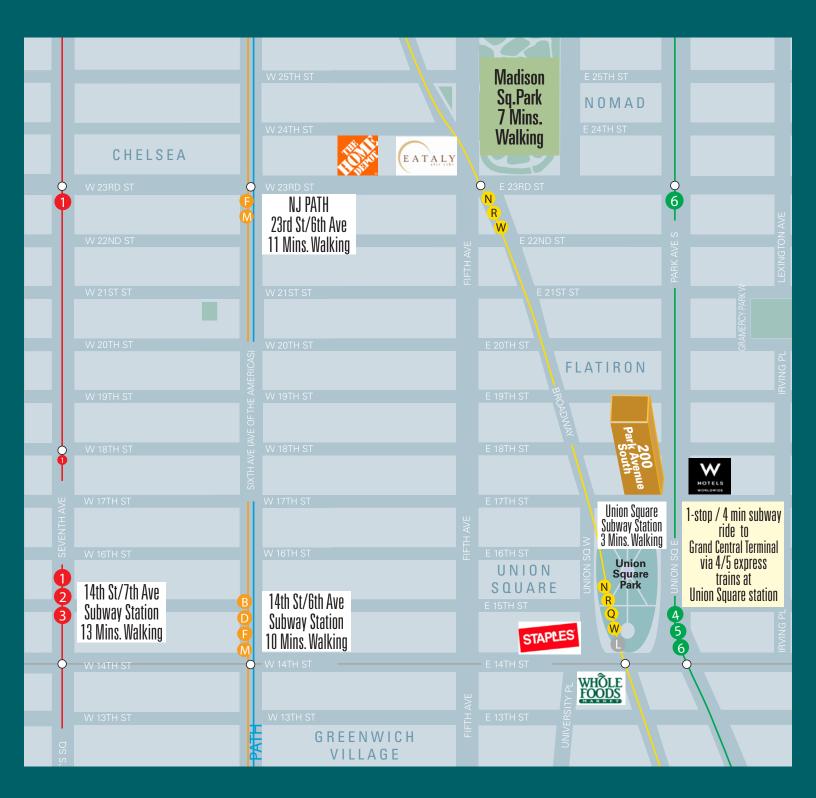

Direct access to the Union Square transportation hub's 456 LNQRW express/local subways and NJ train at 23rd Street/6th Avenue station

Suite 1112: 2,858 rsf

- Newly white boxed corner space with polished concrete floor
- South and east exposure offers great natural light and views of Union Square Park and One World Trade Center

Possession: Immediate

Rent: Call or email for details

- Overlooking Union Square Park, offering tenants a burgeoning submarket full of creative tenancy
- 12'-2" Ceiling heights and tenant controlled air conditioning
- Card-key security system providing 24/7/365 access via attended lobby
- Direct access to the Union Square transportation hub's 456 NQRW express and local subway lines, and vicinity of NJ station at 23rd St/6th Ave
- Steps from the farmers market and Broadway's retail corridor offering a wide selection of shopping and dining options, fitness studios, and a myriad of other work/lifestyle benefits