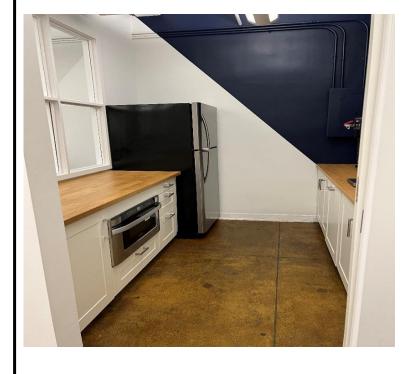

# Creative modern layout space in heart of Chelsea

- Built with 2 offices, 2
   phonebooths/ breakout
   rooms, one large conference
   room, open area and pantry
- Move in ready space, delivered fully furnished.
- Open ceiling
- Polished concrete floors
- Attended lobby
- Upgraded elevators
- Across from FIT, major travel hub

### Photos -