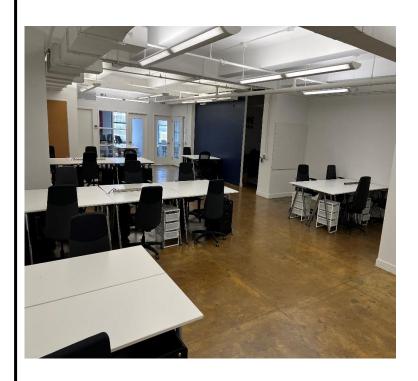

# Creative modern layout space in heart of Chelsea

- Built with 2 offices, 2
   phonebooths/ breakout
   rooms, one large conference
   room, open area and pantry
- Move in ready space, delivered fully furnished.
- Open ceiling
- Polished concrete floors
- Attended lobby
- Upgraded elevators
- Across from FIT, major travel hub

### Photos -