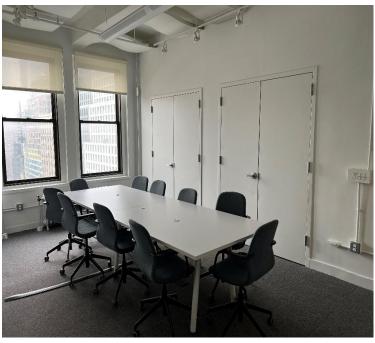

# Creative modern layout space in heart of Chelsea

- Built with 2 offices, 2
   phonebooths/ breakout
   rooms, one large conference
   room, open area and pantry
- Move in ready space, delivered fully furnished.
- Open ceiling
- Polished concrete floors
- Attended lobby
- Upgraded elevators
- Across from FIT, major travel hub

### Photos -