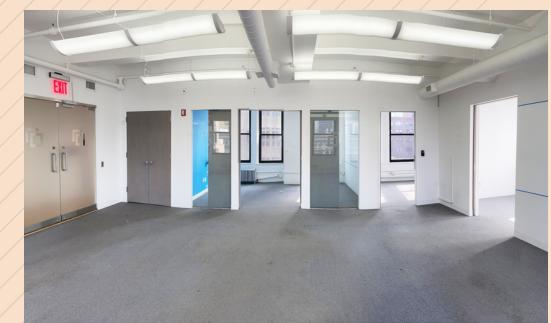

## **152 Madison Avenue**

Northwest Corner of East 32nd Street

Entire 21st Floor: 2,938 RSF

Upon Req. Immediate

- Built space with conference room, large corner office/meeting room, plus (1) inline office, full pantry, open area, and storage space

## ENTIRE 21ST FLOOR - 2,938 RSF EXISTING CONDITIONS