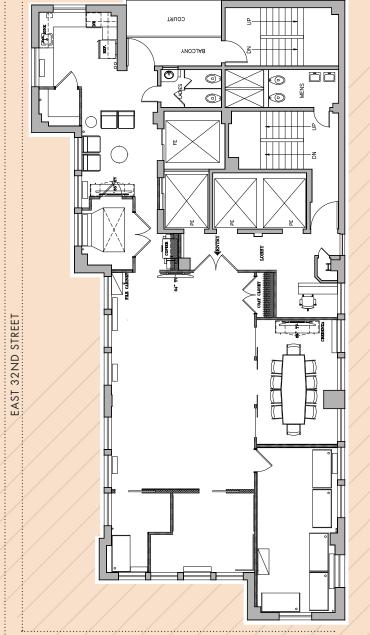

ENTIRE 21ST FLOOR - 2,938 RSF AS-BUILT

Existing Conditions

(for descriptive purposes only; not to scale.)

## ENTIRE 21ST FLOOR - 2,938 RSF EXISTING CONDITIONS