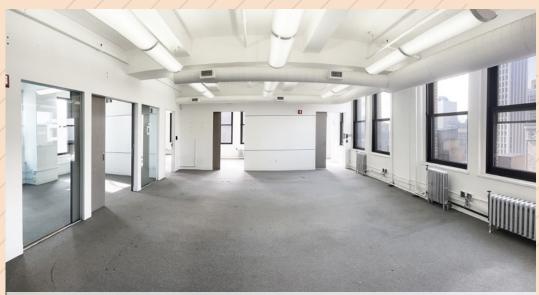

## **152 Madison Avenue**

Northwest Corner of East 32nd Street

Entire 21st Floor: 2,938 RSF

Upon Req. Immediate

- Built space with conference room, large corner office/meeting room, plus (1) inline office, full pantry, open area, and storage space

## ENTIRE 21ST FLOOR - 2,938 RSF EXISTING CONDITIONS