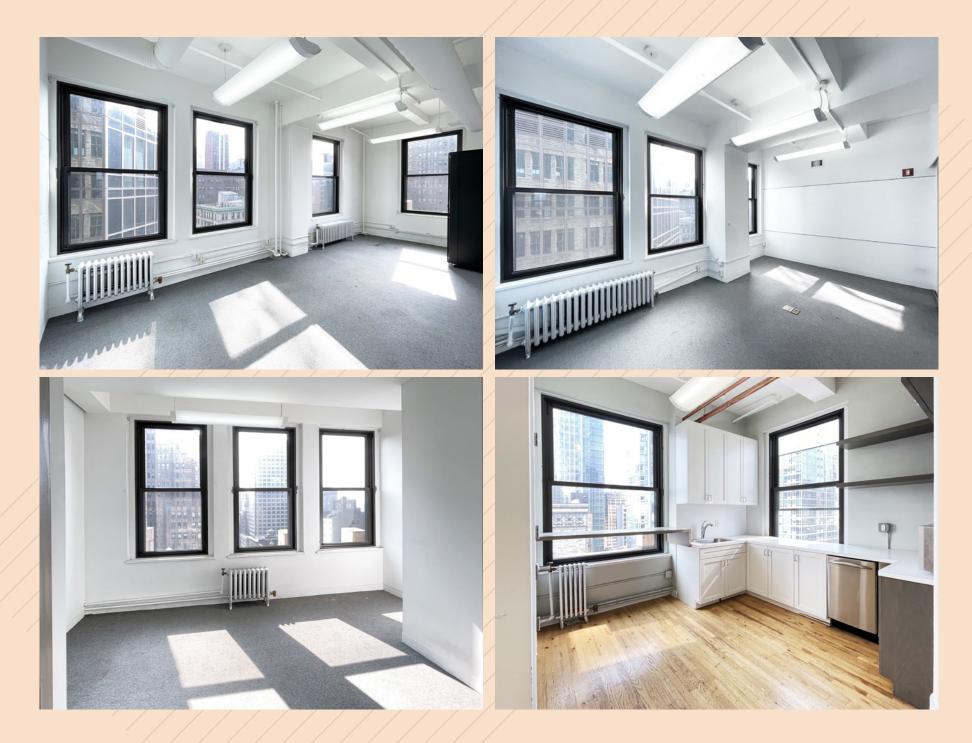

## **152 Madison Avenue**

Northwest Corner of East 32nd Street

Entire 21st Floor: 2,938 RSF

Upon Req. Immediate

- Built space with conference room, large corner office/meeting room, plus (1) inline office, full pantry, open area, and storage space

## ENTIRE 21ST FLOOR - 2,938 RSF EXISTING CONDITIONS