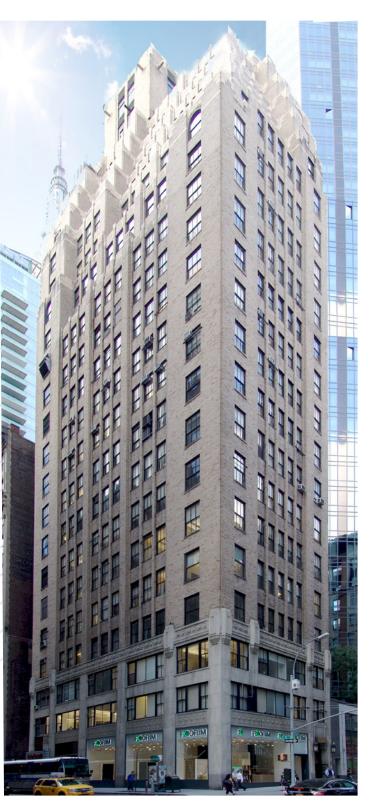

## **152 Madison Avenue**

Northwest Corner of East 32nd Street

Entire 21st Floor: 2,938 RSF

Upon Req. Immediate

- Built space with conference room, large corner office/meeting room, plus (1) inline office, full pantry, open area, and storage space

- Centrally located between Bryant Park and Madison Square Park

- Accessible via B D F M 4 5 6 7 N O R W S subways and Penn Station transportation hub's 12 3 A C E m Long Island Rail Road NJ TRANSIT 🛝

- Art deco detailed building, attended lobby and 24/7 access