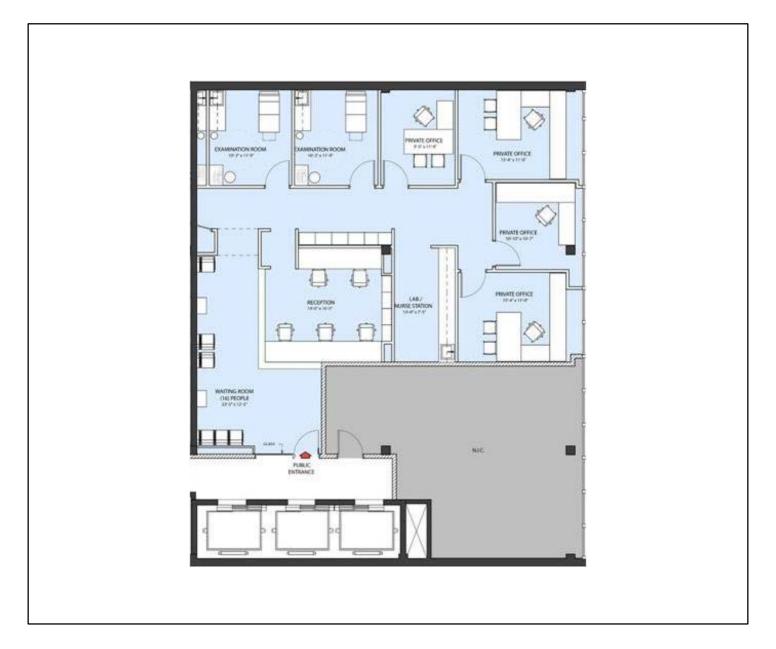

#### Partial 3<sup>rd</sup> Floor

- Room 302: 2,947 SF
- Space is demolished

#### Ideal for Medical / Dental Offices

 Landlord can provide cash allowance, or build to suit

### SUITE 302 – 2,947 RSF

- Possible expansion to 3,915 SF
- Space is demolished
- · Landlord can provide cash allowance, or build to suit