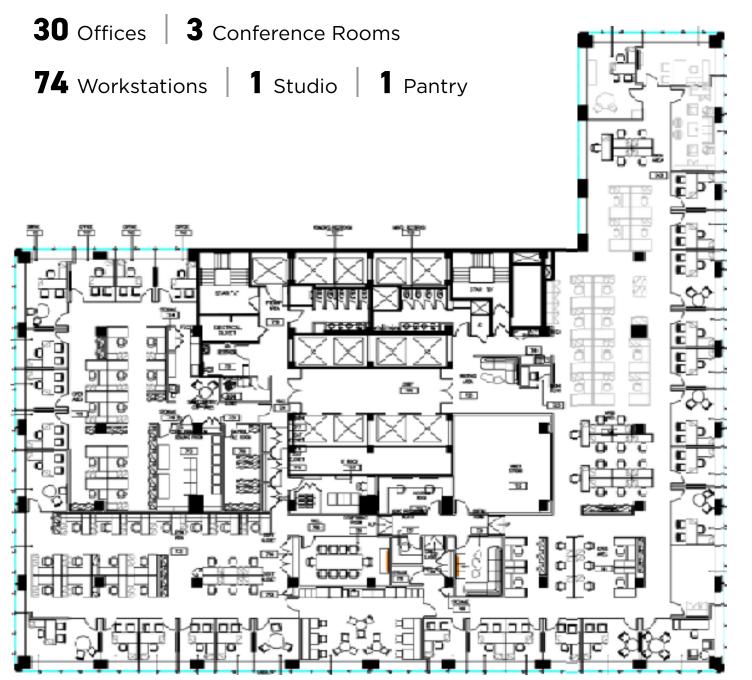

Entire 7<sup>th</sup> Floor - **23,697 RSF** <del>Possession: **Immediate**</del> Sublease Term: **Through October 30, 2028** Institutional Sublandlord

## **SPACE FEATURES**

ENTIRE 7<sup>TH</sup> FLOOR - 23,697 RSF

- Full Floor Presence
- Fully furnished, wired, plug and play installation with a mixture of open, office and collaboration space
- Installation features: