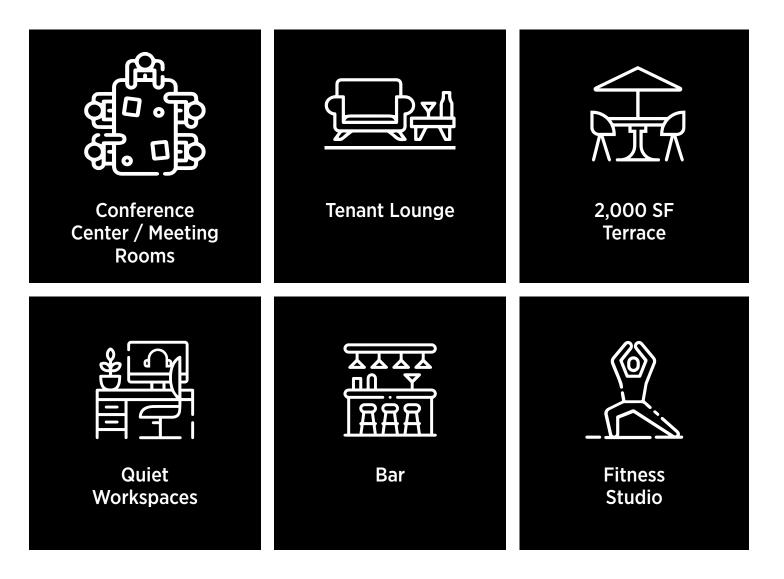

## **BUILDING FEATURES**

- New lobby
- New elevators, featuring destination dispatch
- Full service on-site parking garage
- Extended base building HVAC: 8:00 AM through 6:00 PM Monday – Friday and 9:00 AM – 1:00 PM Saturday
- Stunning tenant amenity center, 1700 Broadway Club, featuring:

## **EXCLUSIVE 2,000 SF TERRACE**