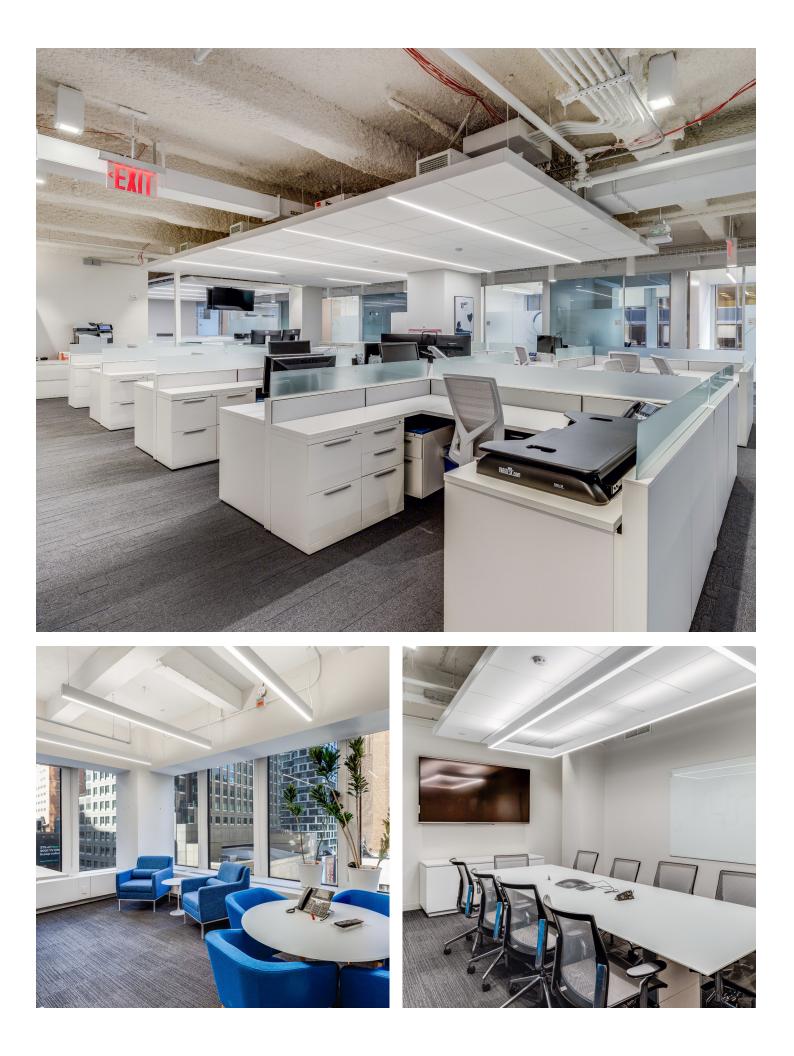

## **SPACE FEATURES**

ENTIRE 7<sup>TH</sup> FLOOR - 23,697 RSF

- Full Floor Presence
- Fully furnished, wired, plug and play installation with a mixture of open, office and collaboration space
- Installation features: