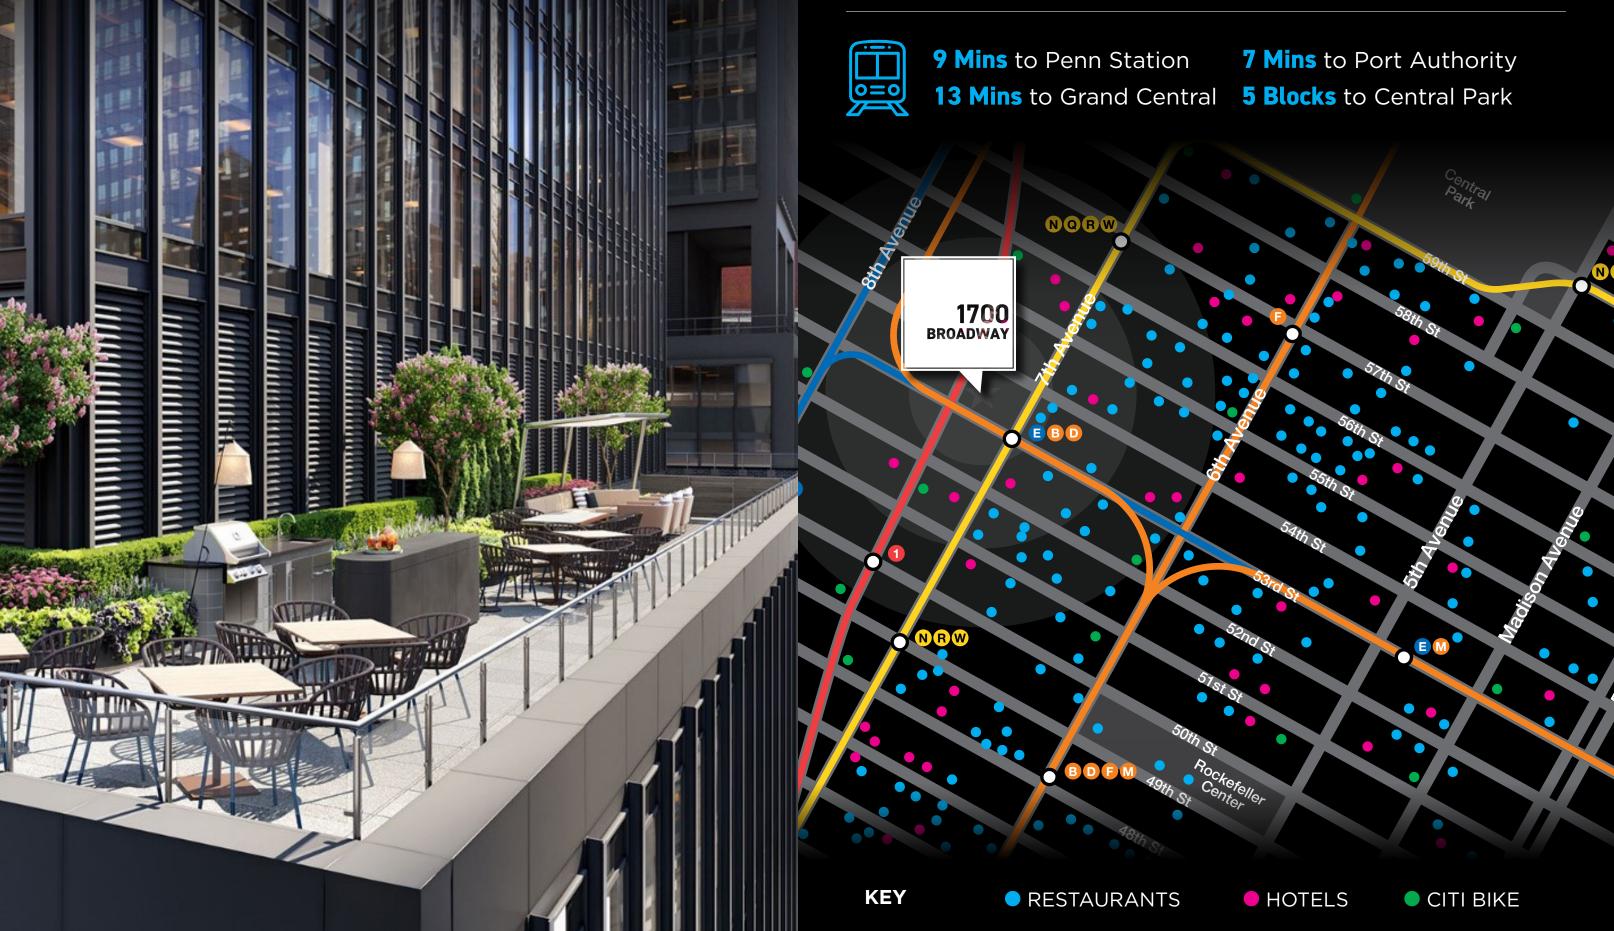

Entire 7<sup>th</sup> Floor - **23,697 RSF** <del>Possession: **Immediate**</del> Sublease Term: **Through October 30, 2028** Institutional Sublandlord

## **SPACE FEATURES**

ENTIRE 7<sup>TH</sup> FLOOR - 23,697 RSF

- Full Floor Presence
- Fully furnished, wired, plug and play installation with a mixture of open, office and collaboration space
- Installation features:



BROADWAY



## **BUILDING FEATURES**

- New lobby
- New elevators, featuring destination dispatch
- Full service on-site parking garage
- Extended base building HVAC: 8:00 AM through 6:00 PM Monday – Friday and 9:00 AM – 1:00 PM Saturday
- Stunning tenant amenity center, 1700 Broadway Club, featuring:





## **EXCLUSIVE 2,000 SF TERRACE**

## **TRANSPORTATION & AMENITY MAP**