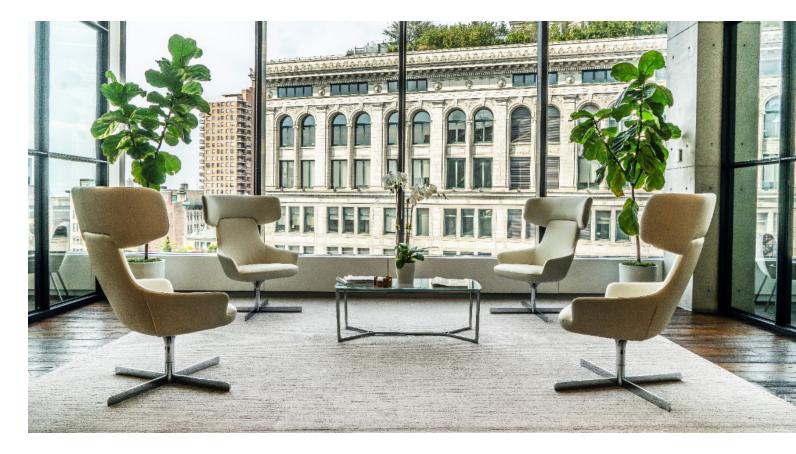

### **HIGHLIGHTS:**

- New construction building completed in 2014 floor-to-ceiling windows, column-free, DX A/C unit
- Top floor with above-standard ceilings heights of over 18 feet and unobstructed views
- Immaculate move-in condition space with high end finishes and furniture throughout including:
  - 3 board rooms
  - 7 conference rooms
  - 2 phone rooms
  - 12 offices
  - 78 workstations
- 2 private restrooms
- Full cooking kitchen
- Large reception
- Multiple storage closets
- Possibility to create a useable roof deck
- Space includes its own private fitness center