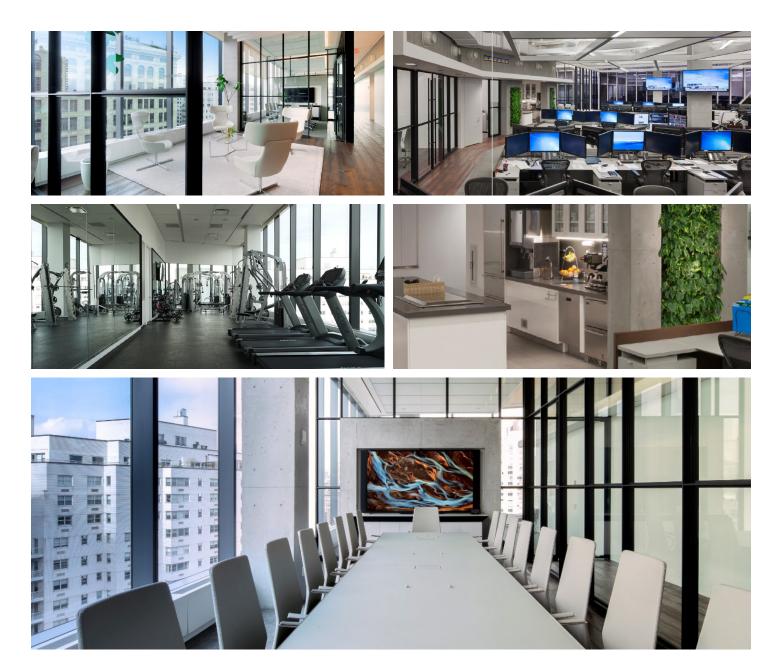

### **HIGHLIGHTS:**

- New construction building completed in 2014 floor-to-ceiling windows, column-free, DX A/C unit
- Top floor with above-standard ceilings heights of over 18 feet and unobstructed views
- Immaculate move-in condition space with high end finishes and furniture throughout including:
  - 3 board rooms
  - 7 conference rooms
  - 2 phone rooms
  - 12 offices
  - 78 workstations
- 2 private restrooms
- Full cooking kitchen
- Large reception
- Multiple storage closets
- Possibility to create a useable roof deck
- Space includes its own private fitness center