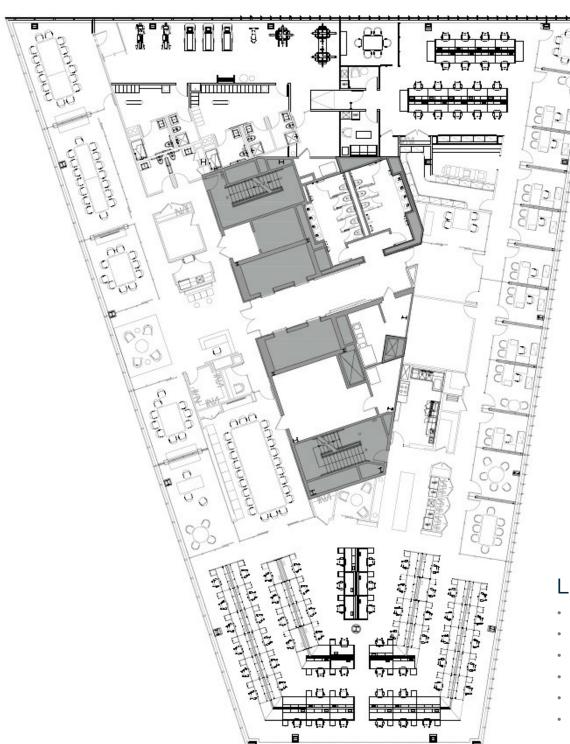

### **FULL FLOOR PLAN**

#### **LEGEND**

- 3 Board Rooms
- 7 Conference Rooms
- 2 Phone Rooms
- 12 Offices
- 78 Workstations
- 2 Private Restrooms