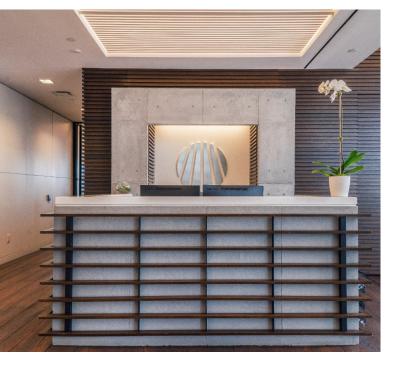

### **HIGHLIGHTS:**

- New construction building completed in 2014 floor-to-ceiling windows, column-free, DX A/C unit
- Top floor with above-standard ceilings heights of over 18 feet and unobstructed views
- Immaculate move-in condition space with high end finishes and furniture throughout including:
  - 3 board rooms
  - 7 conference rooms
  - 2 phone rooms
  - 12 offices
  - 78 workstations
- 2 private restrooms
- Full cooking kitchen
- Large reception
- Multiple storage closets
- Possibility to create a useable roof deck
- Space includes its own private fitness center