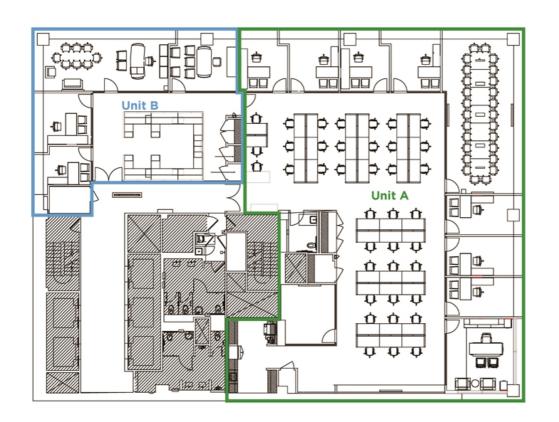

## **Space Features**

- Unit B (3,048 RSF): Built with two (2) offices, two (2) executive offices, reception, and open area for seven (7) \_
- Furniture and phones can be made available \_
- High-end fixtures & finishes \_
- Excellent natural light and views over Fifth Avenue \_

## **Floor Plan**

- Nine (9) Offices
- Three (3) Executive Offices
- One (1) Boardroom

- One (1) Conference \_ Room
- Two (2) Phone Rooms
- Reception
- Dine-in Pantry
- Open Area for 45