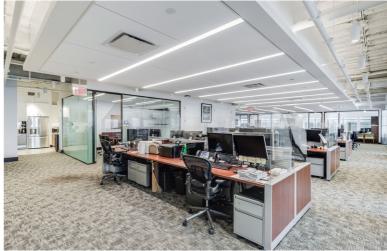

## **Space Features**

- Unit B (3,048 RSF): Built with two (2) offices, two (2) executive offices, reception, and open area for seven (7) \_
- Furniture and phones can be made available \_
- High-end fixtures & finishes \_
- Excellent natural light and views over Fifth Avenue \_

## **Floor Plan**

- Nine (9) Offices
- Three (3) Executive Offices
- One (1) Boardroom

- One (1) Conference \_ Room
- Two (2) Phone Rooms
- Reception
- Dine-in Pantry
- Open Area for 45