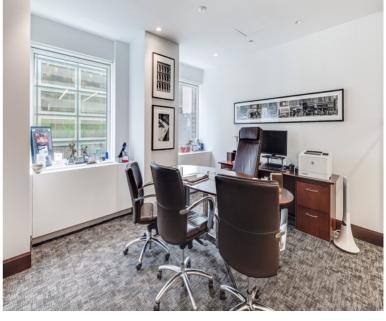

## **Space Features**

- Unit B (3,048 RSF): Built with two (2) offices, two (2) executive offices, reception, and open area for seven (7) \_
- Furniture and phones can be made available \_
- High-end fixtures & finishes \_
- Excellent natural light and views over Fifth Avenue \_