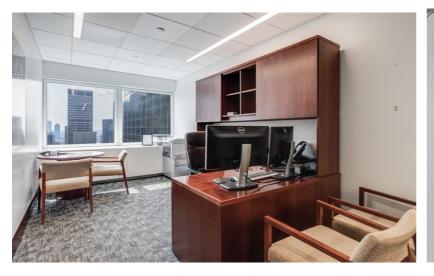

## **Space Features**

- Unit B (3,048 RSF): Built with two (2) offices, two (2) executive offices, reception, and open area for seven (7) \_
- Furniture and phones can be made available \_
- High-end fixtures & finishes \_
- Excellent natural light and views over Fifth Avenue \_