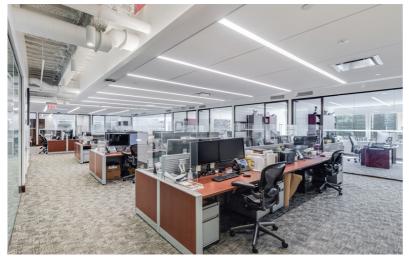

## **Space Features**

- Unit B (3,048 RSF): Built with two (2) offices, two (2) executive offices, reception, and open area for seven (7) \_
- Furniture and phones can be made available \_
- High-end fixtures & finishes \_
- Excellent natural light and views over Fifth Avenue \_

## **Floor Plan**

- Nine (9) Offices
- Three (3) Executive Offices
- One (1) Boardroom

- One (1) Conference \_ Room
- Two (2) Phone Rooms
- Reception
- Dine-in Pantry
- Open Area for 45