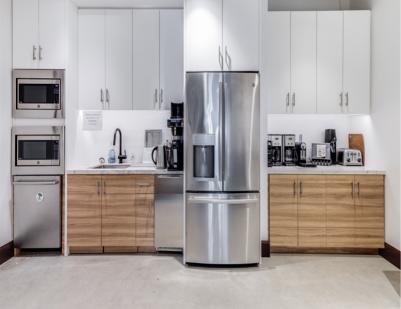

## **Floor Plan**

- Nine (9) Offices
- Three (3) Executive Offices
- One (1) Boardroom

- One (1) Conference \_ Room
- Two (2) Phone Rooms
- Reception
- Dine-in Pantry
- Open Area for 45