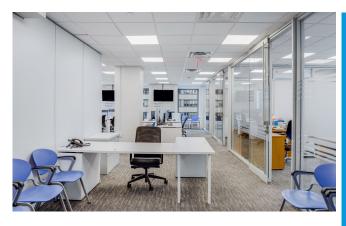

### **DESCRIPTION**

- Corner Office in Class A Office Building
- Newly Built
- Above Standard Installation
- Steelcase Furniture Included
- Efficient Floorplan, Seats Up to 21 People
- Move-in Ready
- Close to Grand Central Station
- Views of the Empire State & Chrysler Building

## Fully Furnished Turn Key Space

633 THIRD AVENUE

3,220 RSF | 13th Floor Suite 13C