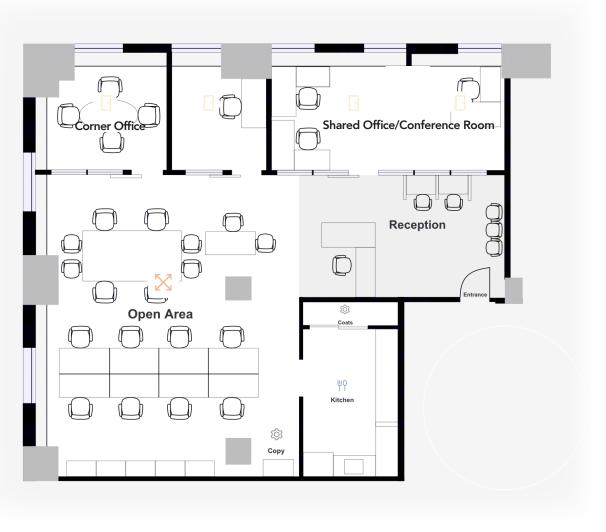

### FLOOR PLAN

| Work Areas | QTY | Common Areas  | QTY |
|------------|-----|---------------|-----|
| Open Areas | 1   | ₩º Kitchen    | 1   |
| Rooms      | 4   | Utility Areas | 2   |