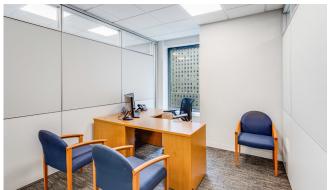

### **DESCRIPTION**

- Corner Office in Class A Office Building
- Newly Built
- Above Standard Installation
- Steelcase Furniture Included
- Efficient Floorplan, Seats Up to 21 People
- Move-in Ready
- Close to Grand Central Station
- Views of the Empire State & Chrysler Building

## Fully Furnished Turn Key Space

633 THIRD AVENUE

3,220 RSF | 13th Floor Suite 13C