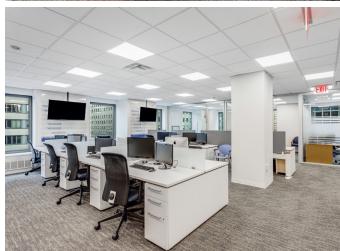

### **DESCRIPTION**

- Corner Office in Class A Office Building
- Newly Built
- Above Standard Installation
- Steelcase Furniture Included
- Efficient Floorplan, Seats Up to 21 People
- Move-in Ready
- Close to Grand Central Station
- Views of the Empire State & Chrysler Building

### FLOOR PLAN

| Work Areas | QTY | Common Areas  | QTY |
|------------|-----|---------------|-----|
| Open Areas | 1   | ₩º Kitchen    | 1   |
| Rooms      | 4   | Utility Areas | 2   |