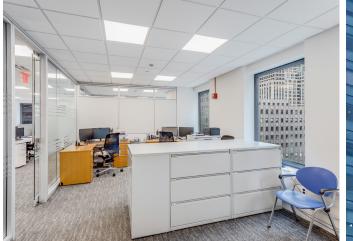

### **DESCRIPTION**

- Corner Office in Class A Office Building
- Newly Built
- Above Standard Installation
- Steelcase Furniture Included
- Efficient Floorplan, Seats Up to 21 People
- Move-in Ready
- Close to Grand Central Station
- Views of the Empire State & Chrysler Building

## Fully Furnished Turn Key Space

633 THIRD AVENUE

3,220 RSF | 13th Floor Suite 13C