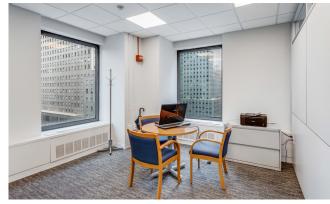

### **DESCRIPTION**

- Corner Office in Class A Office Building
- Newly Built
- Above Standard Installation
- Steelcase Furniture Included
- Efficient Floorplan, Seats Up to 21 People
- Move-in Ready
- Close to Grand Central Station
- Views of the Empire State & Chrysler Building

## Fully Furnished Turn Key Space

633 THIRD AVENUE

3,220 RSF | 13th Floor Suite 13C