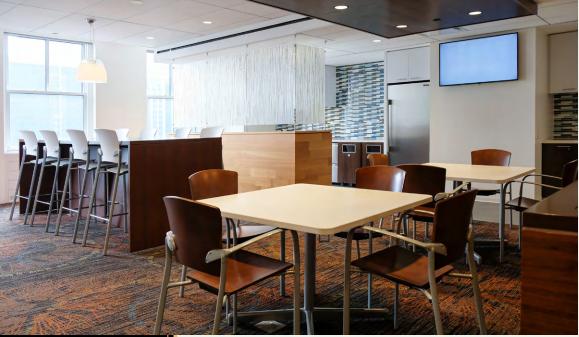

#### **FLOOR PLANS**

Roon

Team Room

Pantries

Mother's Room

#### 37TH FLOOR 36,623 rsf

33 offices
164 workstations
6 4-person conference rooms
5 6-person conference rooms
8 phone rooms
2 pantries
1 mother/wellness room