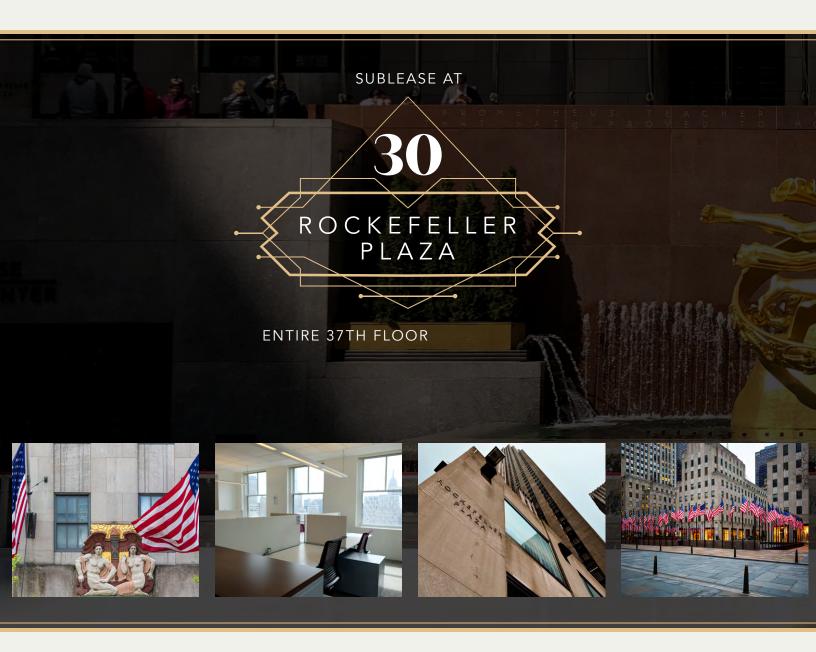

NEW YORK, NEW YORK

SUBLEASE AT

ENTIRE 37TH FLOOR

## **BUILDING & CENTER HIGHLIGHTS**

- 30 Rockefeller Plaza is situated in the heart of the iconic Rockefeller Center
- World-class retail, dining, art and entertainment experiences, some that change seasonally
- Centrally located within a 10 minute walk to Grand Central Terminal, 16 subway lines, 7 bus routes and 6 Citi Bike docks
- The exclusive Rainbow Room event space located on 65th floor
- Landmarked lobby