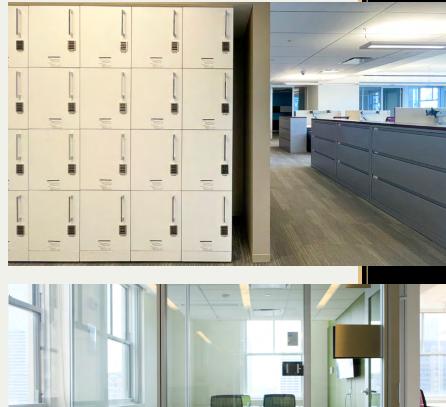

#### 37TH FLOOR 36,623 rsf

33 offices
164 workstations
6 4-person conference rooms
5 6-person conference rooms
8 phone rooms
2 pantries
1 mother/wellness room