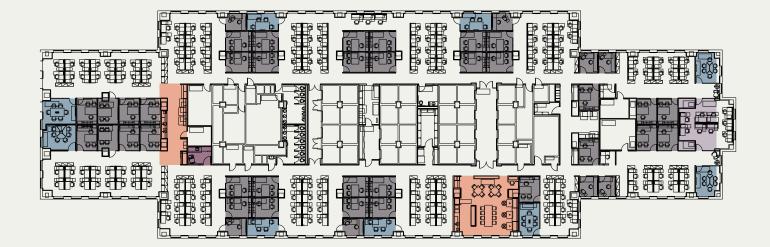

#### **FLOOR PLANS**

Roon

Team Room

Pantries

Mother's Room

#### 37TH FLOOR 36,623 rsf

33 offices
164 workstations
6 4-person conference rooms
5 6-person conference rooms
8 phone rooms
2 pantries
1 mother/wellness room