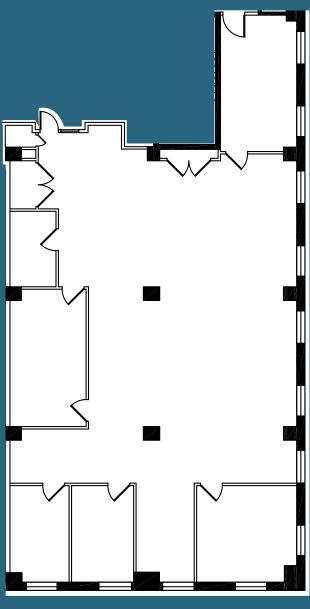

### SUITE 1507 - 4,316 RSF (AS BUILT)

AVENUE OF THE AMERICAS

## SUITE 1507 - 4,316 RSF (EXISTING LAYOUT)