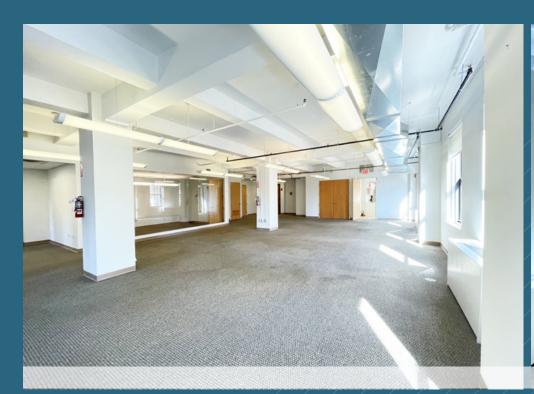

#### Suite 1507 4,316 rsf

- Built corner space with (3) offices, glass-front conference room, wet pantry with seating space, and open area
- 2-Sides of operable windows offering good natural light and views
- Great central location convenient to Times Square, Penn Station, Grand Central, Herald Square and Bryant Park services and variety of eateries
- Corner building with multiple fiber providers, tenant controlled A/C, and 24/7 access

## SUITE 1507 - 4,316 RSF (EXISTING LAYOUT)