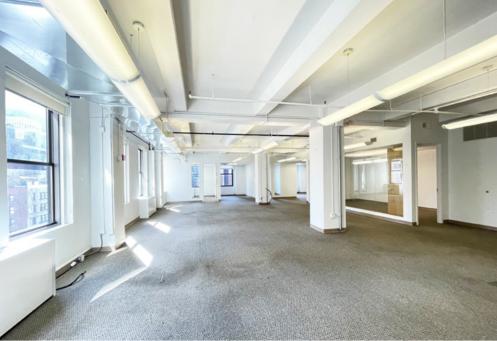

#### Suite 1507 4,316 rsf

- Built corner space with (3) offices, glass-front conference room, wet pantry with seating space, and open area
- 2-Sides of operable windows offering good natural light and views
- Great central location convenient to Times Square, Penn Station, Grand Central, Herald Square and Bryant Park services and variety of eateries
- Corner building with multiple fiber providers, tenant controlled A/C, and 24/7 access

## SUITE 1507 - 4,316 RSF (EXISTING LAYOUT)