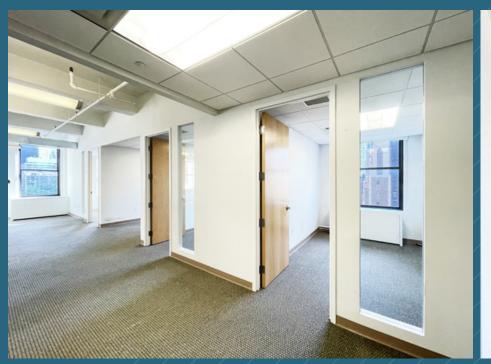

#### Suite 1507 4,316 rsf

- Built corner space with (3) offices, glass-front conference room, wet pantry with seating space, and open area
- 2-Sides of operable windows offering good natural light and views
- Great central location convenient to Times Square, Penn Station, Grand Central, Herald Square and Bryant Park services and variety of eateries
- Corner building with multiple fiber providers, tenant controlled A/C, and 24/7 access

### SUITE 1507 - 4,316 RSF (AS BUILT)

AVENUE OF THE AMERICAS