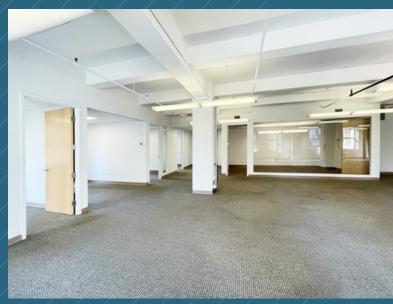

#### Suite 1507 4,316 rsf

- Built corner space with (3) offices, glass-front conference room, wet pantry with seating space, and open area
- 2-Sides of operable windows offering good natural light and views
- Great central location convenient to Times Square, Penn Station, Grand Central, Herald Square and Bryant Park services and variety of eateries
- Corner building with multiple fiber providers, tenant controlled A/C, and 24/7 access