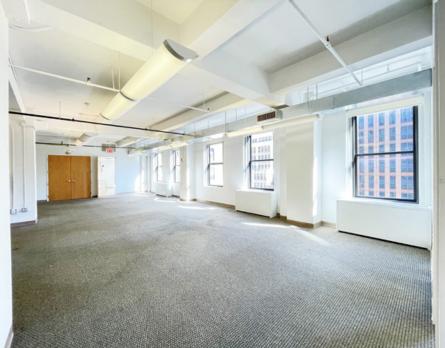

#### Suite 1507 4,316 rsf

- Built corner space with (3) offices, glass-front conference room, wet pantry with seating space, and open area
- 2-Sides of operable windows offering good natural light and views
- Great central location convenient to Times Square, Penn Station, Grand Central, Herald Square and Bryant Park services and variety of eateries
- Corner building with multiple fiber providers, tenant controlled A/C, and 24/7 access

## SUITE 1507 - 4,316 RSF (EXISTING LAYOUT)