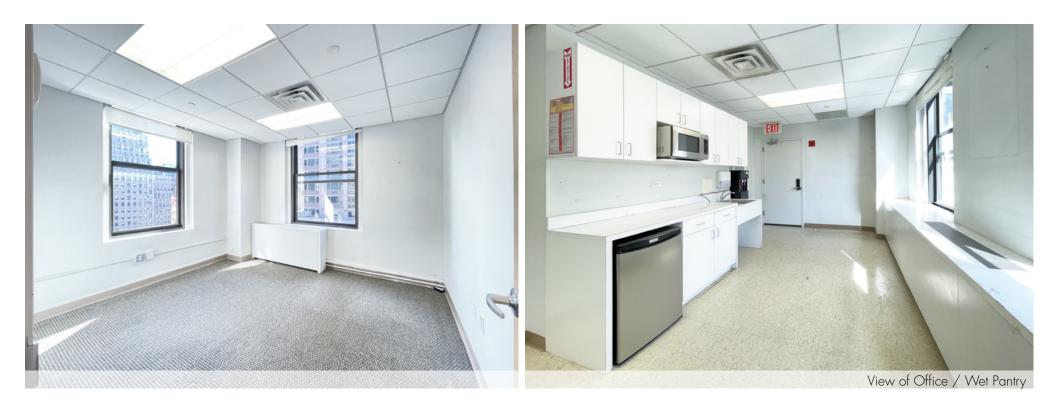

#### Suite 1507 4,316 rsf

- Built corner space with (3) offices, glass-front conference room, wet pantry with seating space, and open area
- 2-Sides of operable windows offering good natural light and views
- Great central location convenient to Times Square, Penn Station, Grand Central, Herald Square and Bryant Park services and variety of eateries
- Corner building with multiple fiber providers, tenant controlled A/C, and 24/7 access