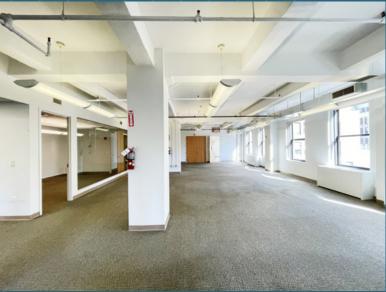

#### Suite 1507 4,316 rsf

- Built corner space with (3) offices, glass-front conference room, wet pantry with seating space, and open area
- 2-Sides of operable windows offering good natural light and views
- Great central location convenient to Times Square, Penn Station, Grand Central, Herald Square and Bryant Park services and variety of eateries
- Corner building with multiple fiber providers, tenant controlled A/C, and 24/7 access