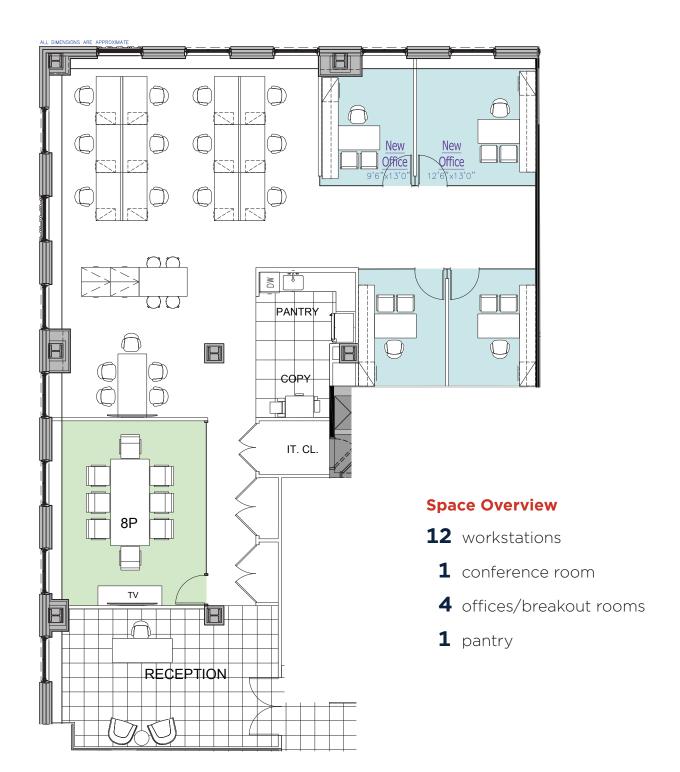

### **Space Profile**

Size: **4,554 SF** 

Floor: **Partial 18th**Rate: **Upon request**Possession: **Immediate** 

Term: Through January 2024

#### **Key Highlights**

- · Recently built corner unit with great light and views
- Layout consists of four (4) glass-fronted offices, a conference room with seating for up to eight (8) people, a large open pantry and bullpen with 12 desks (with room to densify)
- · Unit will be delivered fully furnished and wired
- Landlord will consider a direct extension