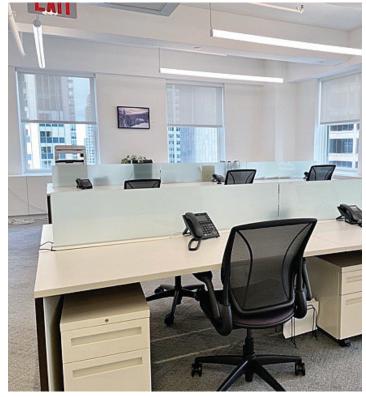

#### **Key Highlights**

- · Recently built corner unit with great light and views
- Layout consists of four (4) glass-fronted offices, a conference room with seating for up to eight (8) people, a large open pantry and bullpen with 12 desks (with room to densify)
- · Unit will be delivered fully furnished and wired
- Landlord will consider a direct extension