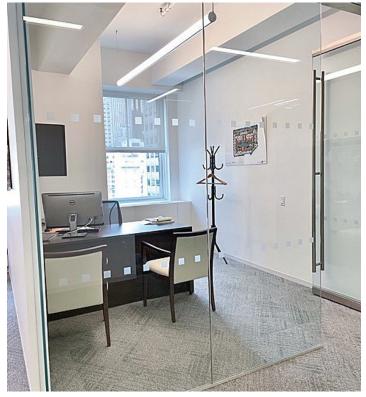

#### **Key Highlights**

- · Recently built corner unit with great light and views
- Layout consists of four (4) glass-fronted offices, a conference room with seating for up to eight (8) people, a large open pantry and bullpen with 12 desks (with room to densify)
- · Unit will be delivered fully furnished and wired
- Landlord will consider a direct extension