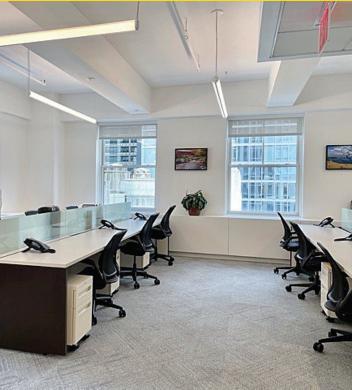

#### **Key Highlights**

- · Recently built corner unit with great light and views
- Layout consists of four (4) glass-fronted offices, a conference room with seating for up to eight (8) people, a large open pantry and bullpen with 12 desks (with room to densify)
- · Unit will be delivered fully furnished and wired
- Landlord will consider a direct extension