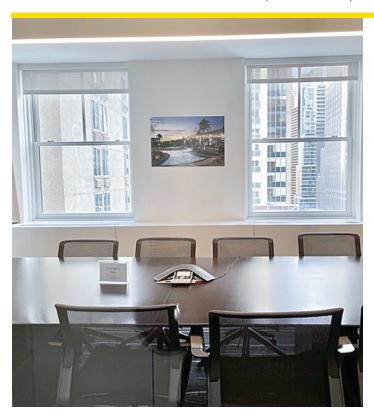

#### **Key Highlights**

- · Recently built corner unit with great light and views
- Layout consists of four (4) glass-fronted offices, a conference room with seating for up to eight (8) people, a large open pantry and bullpen with 12 desks (with room to densify)
- · Unit will be delivered fully furnished and wired
- Landlord will consider a direct extension