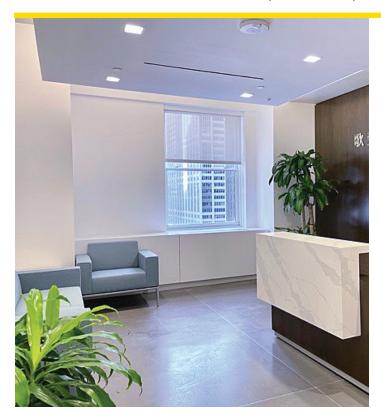

#### **Key Highlights**

- · Recently built corner unit with great light and views
- Layout consists of four (4) glass-fronted offices, a conference room with seating for up to eight (8) people, a large open pantry and bullpen with 12 desks (with room to densify)
- · Unit will be delivered fully furnished and wired
- Landlord will consider a direct extension