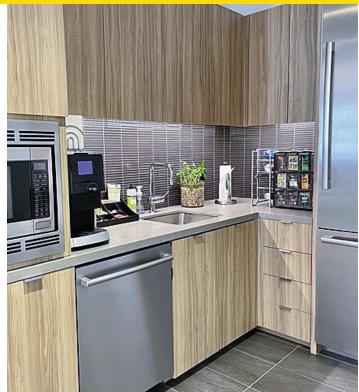

#### **Key Highlights**

- · Recently built corner unit with great light and views
- Layout consists of four (4) glass-fronted offices, a conference room with seating for up to eight (8) people, a large open pantry and bullpen with 12 desks (with room to densify)
- · Unit will be delivered fully furnished and wired
- Landlord will consider a direct extension