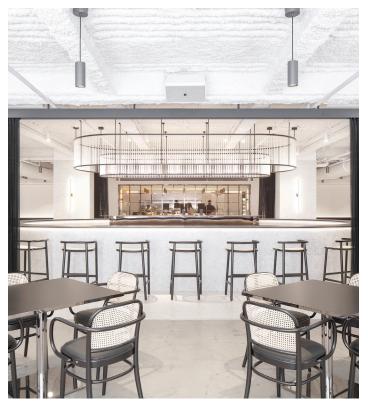

## BOUTIQUE SUBLEASE OPPORTUNITY IN PRIME PARK AVENUE BUILDING





Floor(s): Partial 7th

Sublease A - 4,642 RSF

Rate: Inquire for

details Availability: January

2023 Term: 2-5 Years





## **Key Highlights**

- Premier owner occupied Park Avenue Building
- Pre-built spaces directly off elevator with high visible signage
- Unparalleled amenity floor featuring gourmet food, conference center, lounge space, and outdoor terrace
- Newly renovated lobby

## **SUBLEASE** 16th Floor Amenity Center Select Photos











## 7th Floor Suite A: 4,642 RSF

Prebuilt under construction to feature

- offices
- executive office
- conference room
- open area for trading
- pantry