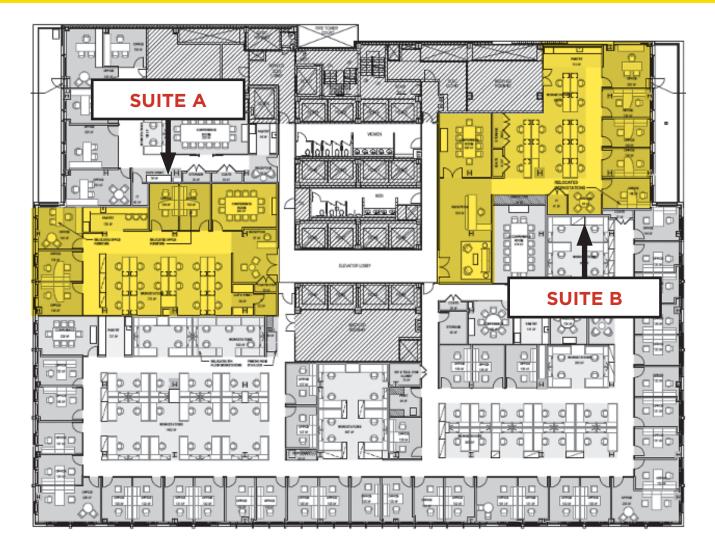

## 7th Floor Suite A: 4,642 RSF

Prebuilt under construction to feature

- offices
- executive office
- conference room
- open area for trading
- pantry