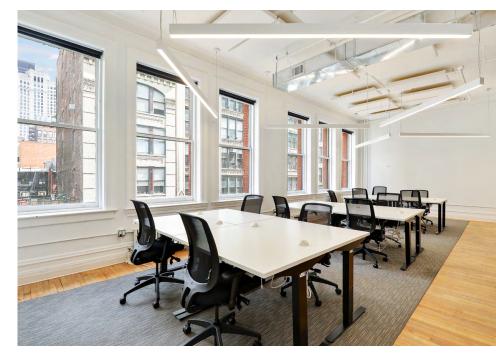

## Space descriptions

- Furnished and move-in ready pre-builts
- 12'-16' ceilings with oversized windows allowing an abundance of natural light
- Eat-in pantries with stainless steel appliances
- Glass office and conference room fronts

Nearby transportation

Core & shell plan

Existing conditions example 20th Street