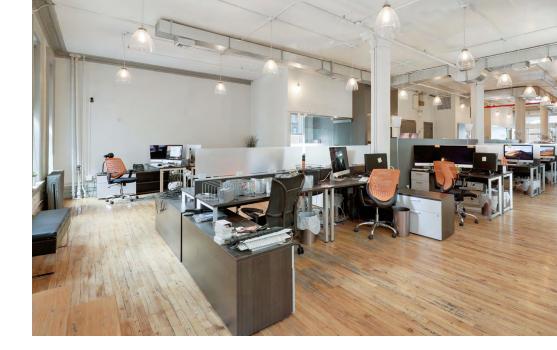

## Space descriptions

- Furnished and move-in ready pre-builts
- 12'-16' ceilings with oversized windows allowing an abundance of natural light
- Eat-in pantries with stainless steel appliances
- Glass office and conference room fronts