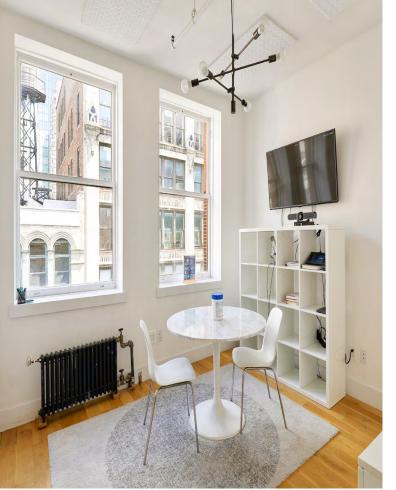

## Space descriptions

- Furnished and move-in ready pre-builts
- 12'-16' ceilings with oversized windows allowing an abundance of natural light
- Eat-in pantries with stainless steel appliances
- Glass office and conference room fronts