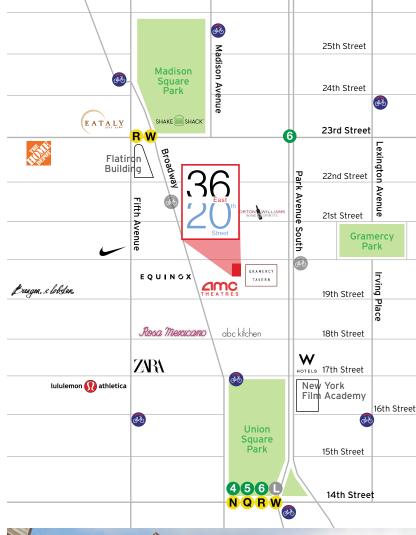

## Building description

- Boutique building situated right off of Park Avenue South
- New restrooms
- Located on restaurant row, surrounded by restaurants such as Gramercy Tavern, Sugarfish, Il Mulino Prime and the newly opened, Sona, at the base of the building

Nearby transportation

Core & shell plan

Existing conditions example 20th Street