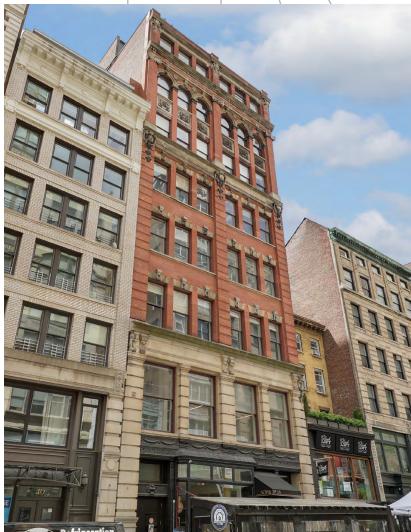

## Building description

- Boutique building situated right off of Park Avenue South
- New restrooms
- Located on restaurant row, surrounded by restaurants such as Gramercy Tavern, Sugarfish, Il Mulino Prime and the newly opened, Sona, at the base of the building