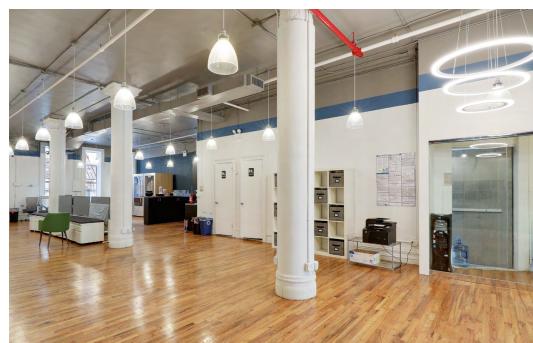

## Space descriptions

- Furnished and move-in ready pre-builts
- 12'-16' ceilings with oversized windows allowing an abundance of natural light
- Eat-in pantries with stainless steel appliances
- Glass office and conference room fronts

## Building description

- Boutique building situated right off of Park Avenue South
- New restrooms
- Located on restaurant row, surrounded by restaurants such as Gramercy Tavern, Sugarfish, Il Mulino Prime and the newly opened, Sona, at the base of the building