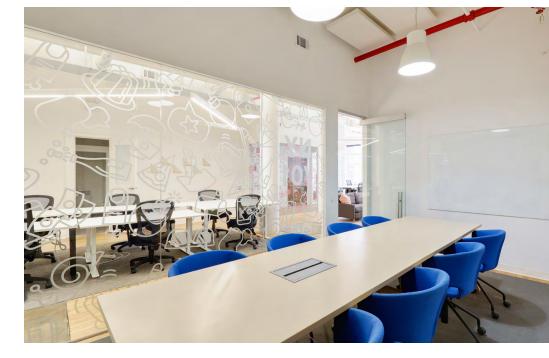

## Space descriptions

- Furnished and move-in ready pre-builts
- 12'-16' ceilings with oversized windows allowing an abundance of natural light
- Eat-in pantries with stainless steel appliances
- Glass office and conference room fronts