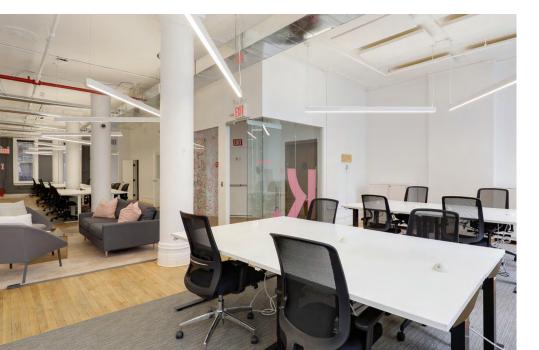

## Space descriptions

- Furnished and move-in ready pre-builts
- 12'-16' ceilings with oversized windows allowing an abundance of natural light
- Eat-in pantries with stainless steel appliances
- Glass office and conference room fronts