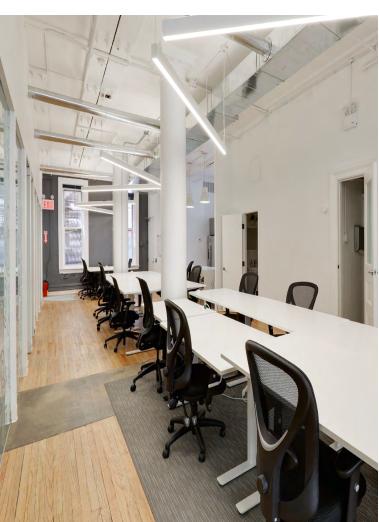

## Space descriptions

- Furnished and move-in ready pre-builts
- 12'-16' ceilings with oversized windows allowing an abundance of natural light
- Eat-in pantries with stainless steel appliances
- Glass office and conference room fronts