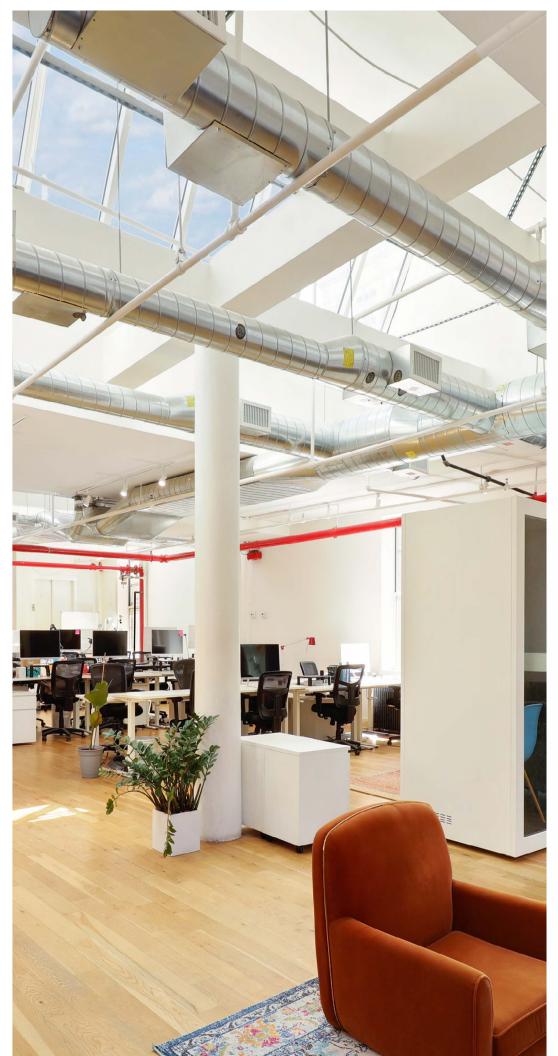

## Space descriptions

- Furnished and move-in ready pre-builts
- 12'-16' ceilings with oversized windows allowing an abundance of natural light
- Eat-in pantries with stainless steel appliances
- Glass office and conference room fronts

Nearby transportation

Core & shell plan

Existing conditions example 20th Street