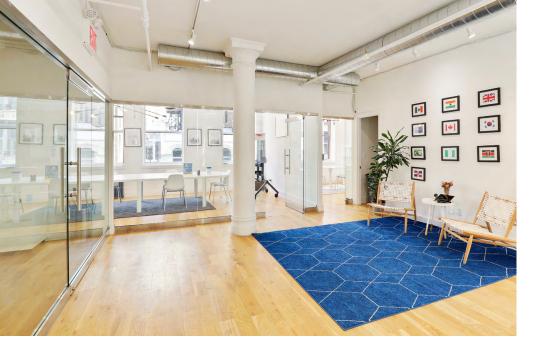

## Space descriptions

- Furnished and move-in ready pre-builts
- 12'-16' ceilings with oversized windows allowing an abundance of natural light
- Eat-in pantries with stainless steel appliances
- Glass office and conference room fronts

## Building description

- Boutique building situated right off of Park Avenue South
- New restrooms
- Located on restaurant row, surrounded by restaurants such as Gramercy Tavern, Sugarfish, Il Mulino Prime and the newly opened, Sona, at the base of the building