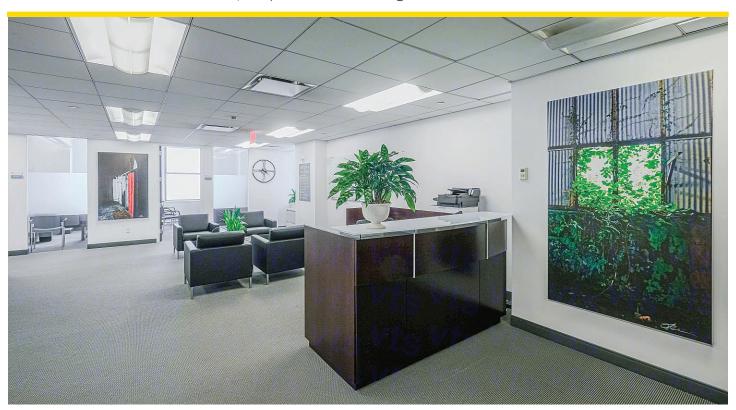

## **Key Highlights**

- Unit is currently built with a reception area, five (5) perimeter offices, one (1) conference room, one (1) meeting room, wet pantry and open area with ample room for seating for 8 (or option to densify).
- Unit features sweeping city views looking South, West and East
- · Space will be delivered fully furnished and wired

**SUBLEASE** 350 Fifth Avenue | Empire State Building

- **8** workstations
- 2 conference / meeting rooms
- **1** pantry