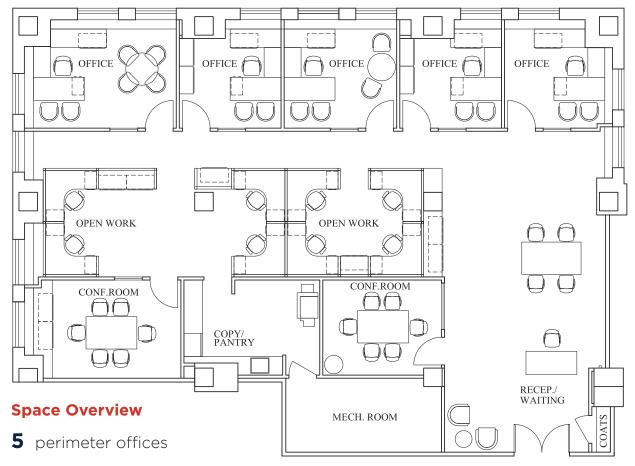

## **Key Highlights**

- Unit is currently built with a reception area, five (5) perimeter offices, one (1) conference room, one (1) meeting room, wet pantry and open area with ample room for seating for 8 (or option to densify).
- Unit features sweeping city views looking South, West and East
- · Space will be delivered fully furnished and wired

**SUBLEASE** 350 Fifth Avenue | Empire State Building

- **8** workstations
- 2 conference / meeting rooms
- **1** pantry