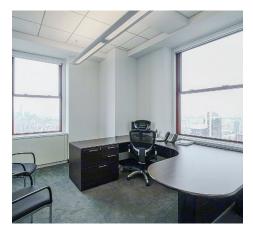

## **Key Highlights**

- Unit is currently built with a reception area, five (5) perimeter offices, one (1) conference room, one (1) meeting room, wet pantry and open area with ample room for seating for 8 (or option to densify).
- Unit features sweeping city views looking South, West and East
- · Space will be delivered fully furnished and wired