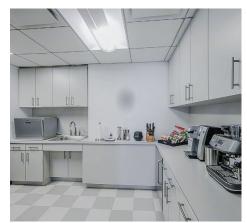

## **Key Highlights**

- Unit is currently built with a reception area, five (5) perimeter offices, one (1) conference room, one (1) meeting room, wet pantry and open area with ample room for seating for 8 (or option to densify).
- Unit features sweeping city views looking South, West and East
- · Space will be delivered fully furnished and wired