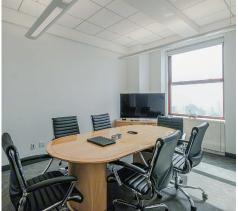

## **Key Highlights**

- Unit is currently built with a reception area, five (5) perimeter offices, one (1) conference room, one (1) meeting room, wet pantry and open area with ample room for seating for 8 (or option to densify).
- Unit features sweeping city views looking South, West and East
- · Space will be delivered fully furnished and wired

**SUBLEASE** 350 Fifth Avenue | Empire State Building

- **8** workstations
- 2 conference / meeting rooms
- **1** pantry