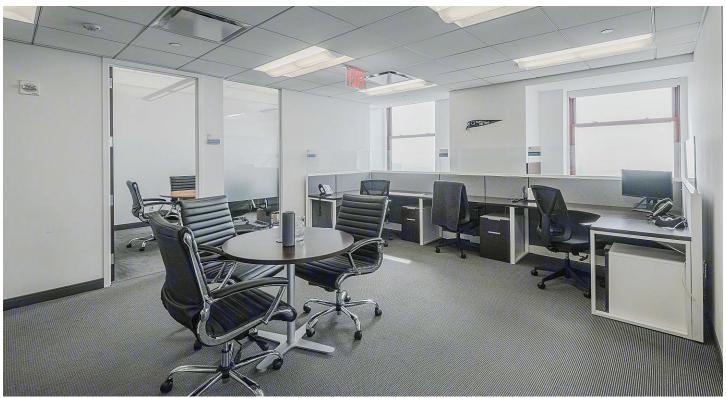

## **Key Highlights**

- Unit is currently built with a reception area, five (5) perimeter offices, one (1) conference room, one (1) meeting room, wet pantry and open area with ample room for seating for 8 (or option to densify).
- Unit features sweeping city views looking South, West and East
- · Space will be delivered fully furnished and wired

**SUBLEASE** 350 Fifth Avenue | Empire State Building

- **8** workstations
- 2 conference / meeting rooms
- **1** pantry