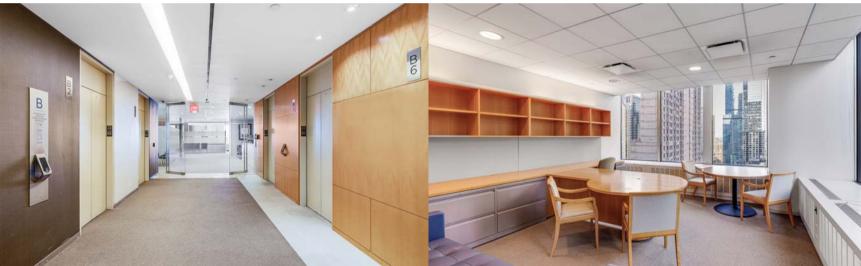

## SPACE FEATURES - ENTIRE 22ND FLOOR - 41,613 SF

- Full Floor Presence
- Fully furnished, wired, plug and play office intensive installation
- Stunning views of the Manhattan skyline and Central Park (4 sides of exposure)
- Installation features:

Offices

**34 Workstations** for support staff (number TBD)

**57 Perimeter** 2 Pantries

2 Conference Rooms

**1** Boardroom

1 Training Room