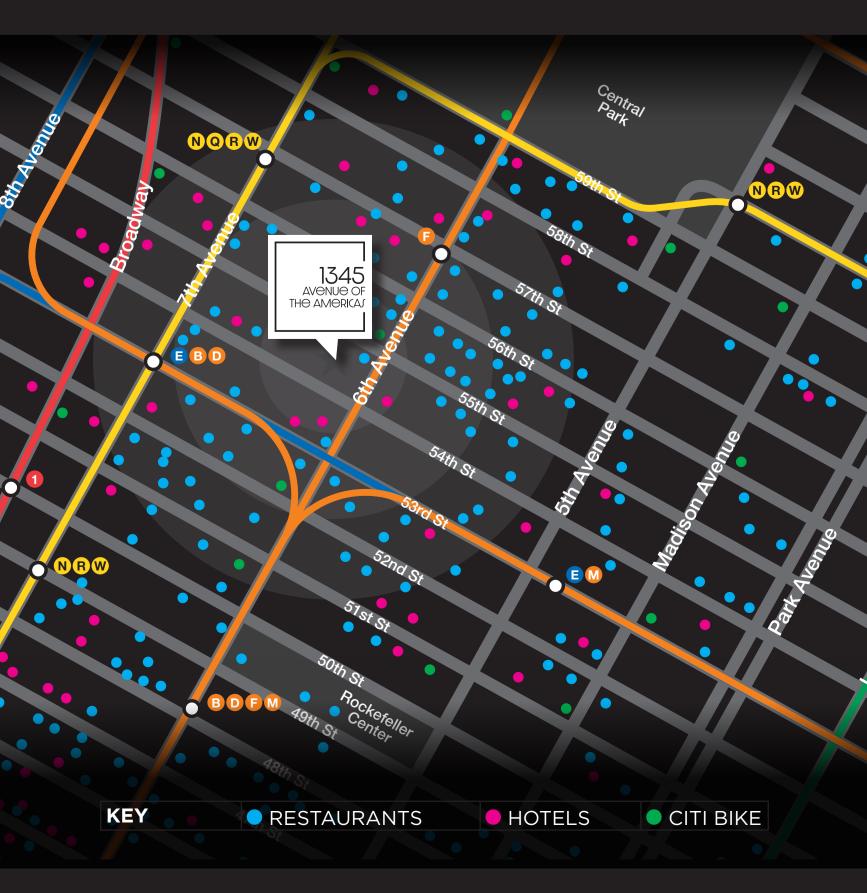

## TRANSPORTATION & AMENITY MAP

13 MIN to Penn Station 10 MIN to Port Authority 10 MIN to Grand Central 4 BLOCK to Central Park