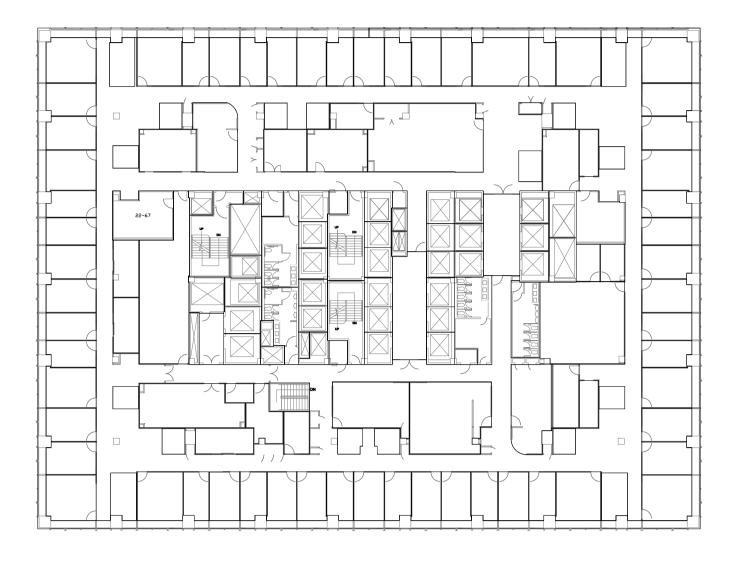

## SPACE FEATURES - ENTIRE 22ND FLOOR - 41,613 SF

- Full Floor Presence
- Fully furnished, wired, plug and play office intensive installation
- Stunning views of the Manhattan skyline and Central Park (4 sides of exposure)
- Installation features:

Offices

**34 Workstations** for support staff (number TBD)

**57 Perimeter** 2 Pantries

2 Conference Rooms

**1** Boardroom

1 Training Room