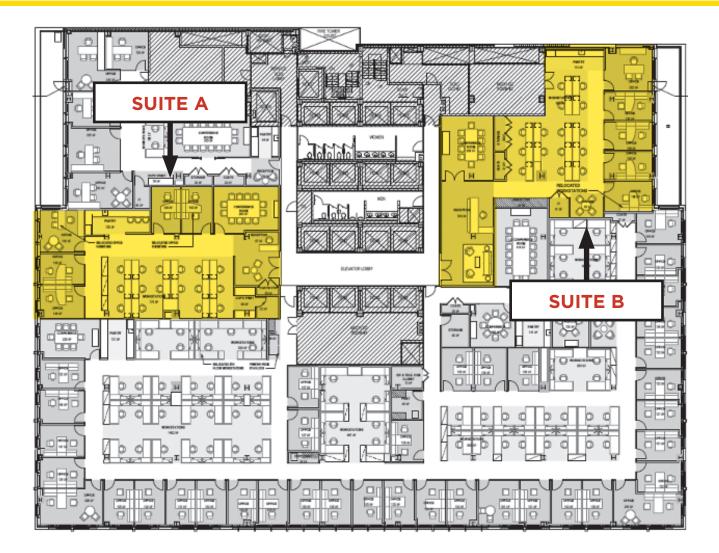

### 7th Floor Suite B: 5,059 RSF

Prebuilt under construction to feature

- **4** offices
- **1** meeting room
- 1 conference room
- **1** open area for trading
- **1** pantry