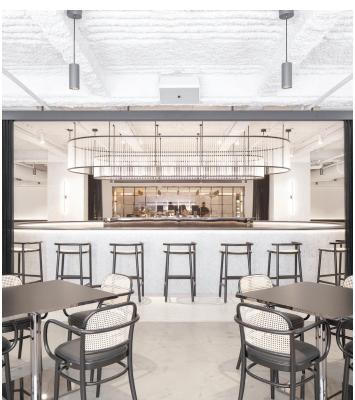

# BOUTIQUE SUBLEASE OPPORTUNITY IN PRIME PARK AVENUE BUILDING



#### **Space Profile**

Floor(s): Partial 7th Sublease B - 5,059 RSF

Rate: Inquire for details Availability: January 2023 Term: 2-5 Years



#### **Key Highlights**

- Premier owner occupied Park Avenue Building
- Pre-built spaces directly off elevator with high visible signage
- Unparalleled amenity floor featuring gourmet food, conference center, lounge space, and outdoor terrace
- Newly renovated lobby

## **SUBLEASE** 16th Floor Amenity Center Select Photos











### 7th Floor Suite B: 5,059 RSF

Prebuilt under construction to feature

- **4** offices
- **1** meeting room
- 1 conference room
- **1** open area for trading
- **1** pantry