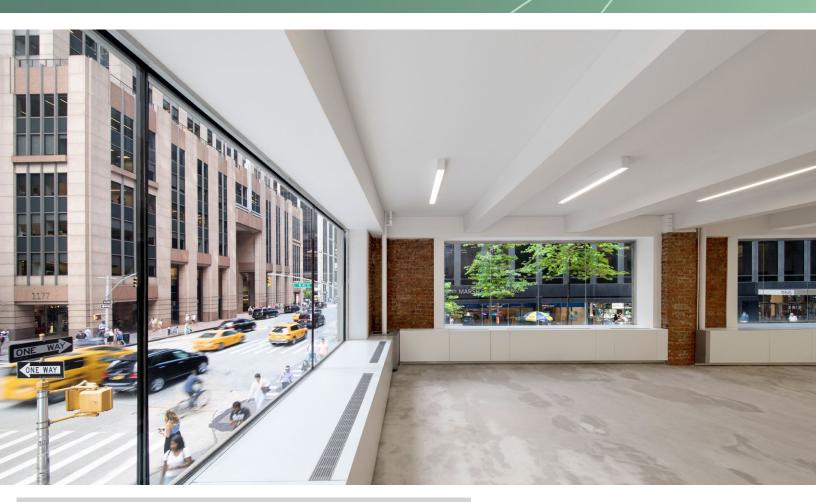

# Boutique Building on Sixth Avenue

- Visible to pedestrial & vehicle traffic for enhanced street presence
- Open plan working area of 5,194 rsf
- Full floor with exposed brick, open ceilings, glass partitions, abundant light and air
- Award-winning entrance and lobby
- Can be delivered furnished and wired

## Suite 200 | 5,194 RSF