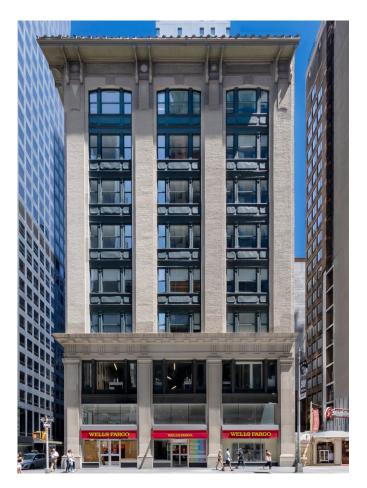

## 1156 Avenue of the Americas

Direct space for lease

# Boutique Building on Sixth Avenue

- Visible to pedestrial & vehicle traffic for enhanced street presence
- Open plan working area of 5,194 rsf
- Full floor with exposed brick, open ceilings, glass partitions, abundant light and air
- Award-winning entrance and lobby
- Can be delivered furnished and wired