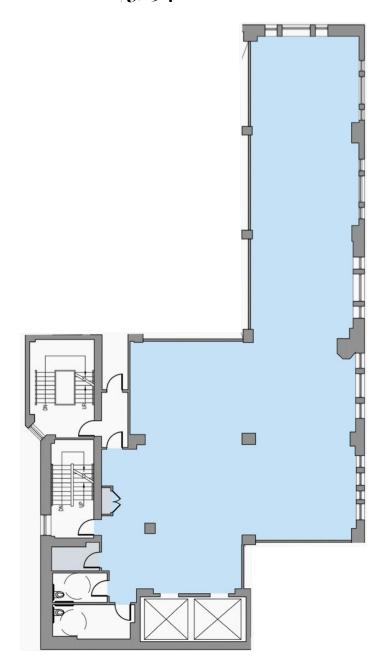

### Available spaces

Suite 200 - Partial Floor

5,194 RSF

## Suite 200 | 5,194 RSF