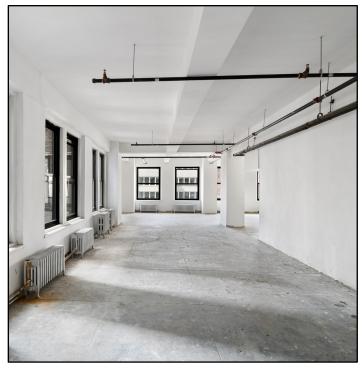

## **271 MADISON AVENUE**

Fresh Air & Flexible Terms

Possession: Immediate

| Space                | Comments                                                                                                                                                                                                                                                        |
|----------------------|-----------------------------------------------------------------------------------------------------------------------------------------------------------------------------------------------------------------------------------------------------------------|
| Entire<br>16th Floor | <b>5,215 RSF-</b> Ideal for creative space users, white boxed with high ceilings, polished concrete floors, and new bathrooms. Landlord will finish to suit tenant needs, bright space with windows, views and fresh air on three sides, tenant-controlled A/C. |

## **Building Features**

- Abundant Fresh Air
- New Operable Windows on 3 sides
- High Ceilings
- 24/7 Building Access
- Attended Lobby
- New Hallways
- Three Blocks from Grand Central Station