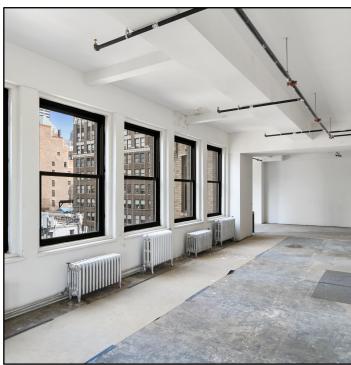

## **271 MADISON AVENUE**

Fresh Air & Flexible Terms

Possession: Immediate

| Space                | Comments                                                                                                                                                                                                                                                        |
|----------------------|-----------------------------------------------------------------------------------------------------------------------------------------------------------------------------------------------------------------------------------------------------------------|
| Entire<br>16th Floor | <b>5,215 RSF-</b> Ideal for creative space users, white boxed with high ceilings, polished concrete floors, and new bathrooms. Landlord will finish to suit tenant needs, bright space with windows, views and fresh air on three sides, tenant-controlled A/C. |

## **Building Features**

- Abundant Fresh Air
- New Operable Windows on 3 sides
- High Ceilings
- 24/7 Building Access
- Attended Lobby
- New Hallways
- Three Blocks from Grand Central Station