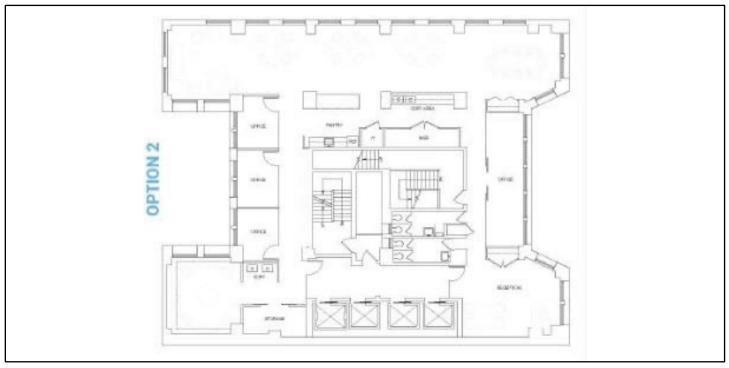

## **271 MADISON AVENUE**

Fresh Air & Flexible Terms

Possession: Immediate

| Space                | Comments                                                                                                                                                                                                                                                        |
|----------------------|-----------------------------------------------------------------------------------------------------------------------------------------------------------------------------------------------------------------------------------------------------------------|
| Entire<br>16th Floor | <b>5,215 RSF-</b> Ideal for creative space users, white boxed with high ceilings, polished concrete floors, and new bathrooms. Landlord will finish to suit tenant needs, bright space with windows, views and fresh air on three sides, tenant-controlled A/C. |