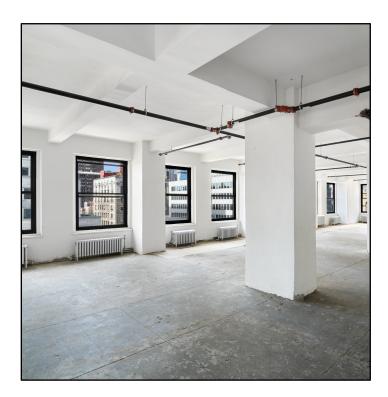

## **271 MADISON AVENUE**

Fresh Air & Flexible Terms

Possession: Immediate

| Space                | Comments                                                                                                                                                                                                                                                        |
|----------------------|-----------------------------------------------------------------------------------------------------------------------------------------------------------------------------------------------------------------------------------------------------------------|
| Entire<br>16th Floor | <b>5,215 RSF-</b> Ideal for creative space users, white boxed with high ceilings, polished concrete floors, and new bathrooms. Landlord will finish to suit tenant needs, bright space with windows, views and fresh air on three sides, tenant-controlled A/C. |

## **Building Features**

- Abundant Fresh Air
- New Operable Windows on 3 sides
- High Ceilings
- 24/7 Building Access
- Attended Lobby
- New Hallways
- Three Blocks from Grand Central Station