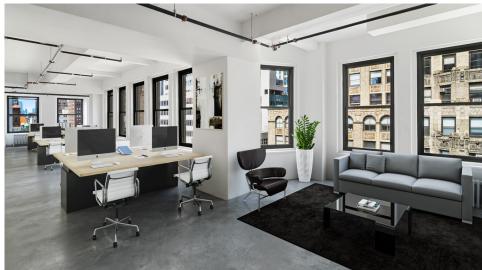

## **271 MADISON AVENUE**

Fresh Air & Flexible Terms

Possession: Immediate

| Space                | Comments                                                                                                                                                                                                                                                        |
|----------------------|-----------------------------------------------------------------------------------------------------------------------------------------------------------------------------------------------------------------------------------------------------------------|
| Entire<br>16th Floor | <b>5,215 RSF-</b> Ideal for creative space users, white boxed with high ceilings, polished concrete floors, and new bathrooms. Landlord will finish to suit tenant needs, bright space with windows, views and fresh air on three sides, tenant-controlled A/C. |

## **Building Features**

- Abundant Fresh Air
- New Operable Windows on 3 sides
- High Ceilings
- 24/7 Building Access
- Attended Lobby
- New Hallways
- Three Blocks from Grand Central Station