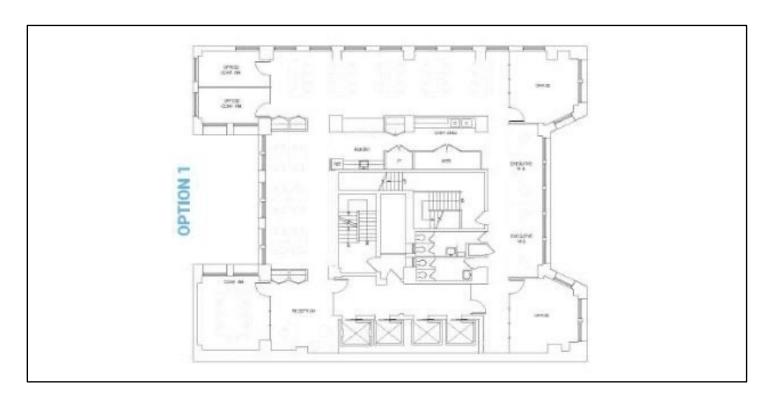

## **271 MADISON AVENUE**

Fresh Air & Flexible Terms

Possession: Immediate

| Space                | Comments                                                                                                                                                                                                                                                        |
|----------------------|-----------------------------------------------------------------------------------------------------------------------------------------------------------------------------------------------------------------------------------------------------------------|
| Entire<br>16th Floor | <b>5,215 RSF-</b> Ideal for creative space users, white boxed with high ceilings, polished concrete floors, and new bathrooms. Landlord will finish to suit tenant needs, bright space with windows, views and fresh air on three sides, tenant-controlled A/C. |