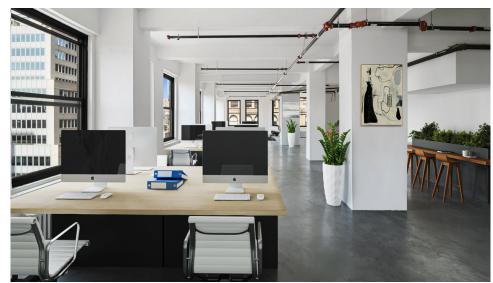

## **271 MADISON AVENUE**

Fresh Air & Flexible Terms

Possession: Immediate

| Space                | Comments                                                                                                                                                                                                                                                        |
|----------------------|-----------------------------------------------------------------------------------------------------------------------------------------------------------------------------------------------------------------------------------------------------------------|
| Entire<br>16th Floor | <b>5,215 RSF-</b> Ideal for creative space users, white boxed with high ceilings, polished concrete floors, and new bathrooms. Landlord will finish to suit tenant needs, bright space with windows, views and fresh air on three sides, tenant-controlled A/C. |

## **Building Features**

- Abundant Fresh Air
- New Operable Windows on 3 sides
- High Ceilings
- 24/7 Building Access
- Attended Lobby
- New Hallways
- Three Blocks from Grand Central Station