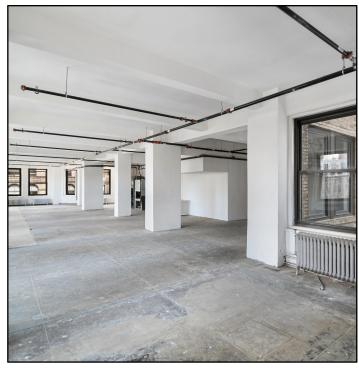

## **271 MADISON AVENUE**

Fresh Air & Flexible Terms

Possession: Immediate

| Space                | Comments                                                                                                                                                                                                                                                        |
|----------------------|-----------------------------------------------------------------------------------------------------------------------------------------------------------------------------------------------------------------------------------------------------------------|
| Entire<br>16th Floor | <b>5,215 RSF-</b> Ideal for creative space users, white boxed with high ceilings, polished concrete floors, and new bathrooms. Landlord will finish to suit tenant needs, bright space with windows, views and fresh air on three sides, tenant-controlled A/C. |

## **Building Features**

- Abundant Fresh Air
- New Operable Windows on 3 sides
- High Ceilings
- 24/7 Building Access
- Attended Lobby
- New Hallways
- Three Blocks from Grand Central Station