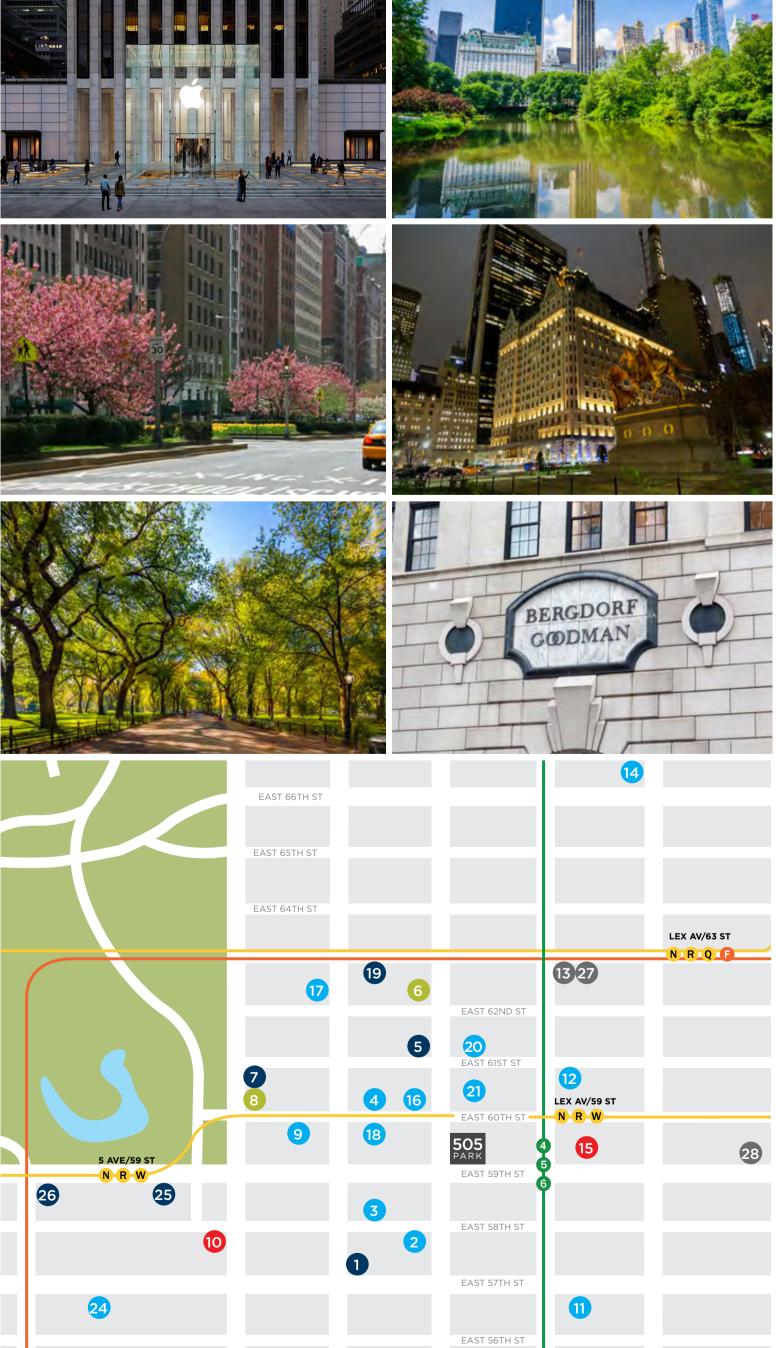

## FLOOR PLANS

5,264 RSF

PARTIAL 18TH FLOOR

1. The Four Seasons Hotel 2. TAO 3. LAVO

**57ST** 

- 4. Philippe Chow 5. Loews Regency

10. Bergdorf Goodman

23

7. The Pierre 8. The Metropolitan Club

9. Avra

- 6. The Colony Club

5TH AVENUE

22

13. Equinox

11. BLT Steak

MADISON AVENUE

E M

5 AVE/53 ST

16. Il Mulino 17. Nello

20. Serafina

14. Sant Ambroeus 15. Bloomingdales

12. Piccola Cucina

18. Le Bibloquet 19. The Lowell Hotel

EAST 53RD ST

- 21. The Bar Room 22. The Polo Bar 23. The Museum of Modern Art
- 26. The Ritz Carlton 27. SoulCycle 28. Tracy Anderson Method Studio

RESTAURANT

CLUB & MUSEUM

HIGH-END STORE

HOTEL

FITNESS

LEXINGTON AVENUE

EAST 55TH ST

EAST 54TH ST

PARK AVENUE

24. Nobu 25. The Plaza Hotel