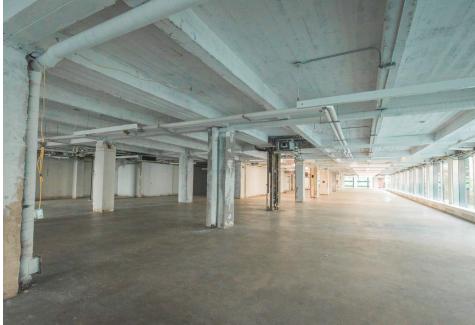

### THE PRE-BUILTS

- 12th Floor
  - Suite 1203: **5,291 RSF**
- Brand new modern installations
- Finishes consist of glass offices, conference rooms and polished concrete floors
- Large oversized bay windows

# **PRE-BUILTS**

## **FLOOR PLANS: PRE-BUILTS**