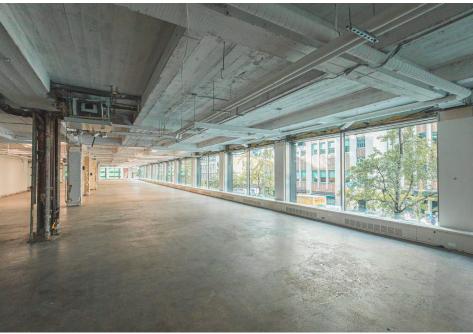

#### THE BASE BLOCK

- Entire 2nd 11th Floors, totalling 178,000 RSF
- Floor plates of approximately **17,000 RSF each**
- Branding opportunity on the exterior of the Building
- Natural light on three sides
- Large oversized bay windows

# **LARGE BLOCKS**