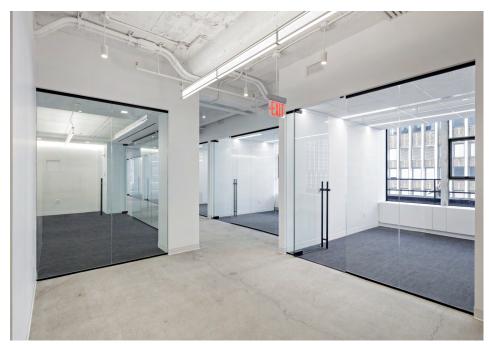

### THE PRE-BUILTS

- 12th Floor
  - Suite 1203: **5,291 RSF**
- Brand new modern installations
- Finishes consist of glass offices, conference rooms and polished concrete floors
- Large oversized bay windows

# **PRE-BUILTS**

## **FLOOR PLANS: PRE-BUILTS**