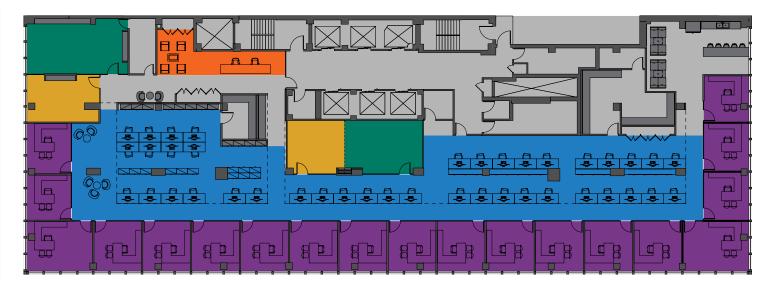

#### **TEST FITS: FULL FLOORS**

| FULL-FLOOR OFFICE LAYOUT 17,068 SF |                 |    |  |
|------------------------------------|-----------------|----|--|
|                                    | OFFICE          | 19 |  |
|                                    | WORKSTATIONS    | 40 |  |
|                                    | MEETING ROOM    | 2  |  |
|                                    | CONFERENCE ROOM | 2  |  |
|                                    | RECEPTION       | 1  |  |