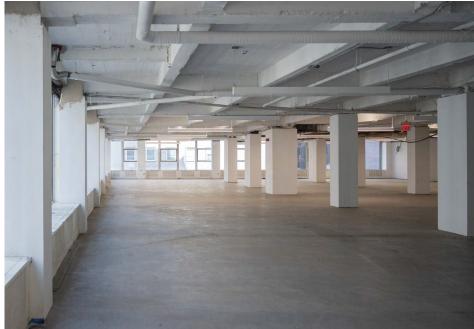

### THE PRE-BUILTS

- 12th Floor
  - Suite 1203: **5,291 RSF**
- Brand new modern installations
- Finishes consist of glass offices, conference rooms and polished concrete floors
- Large oversized bay windows

# **PRE-BUILTS**

## **FLOOR PLANS: PRE-BUILTS**