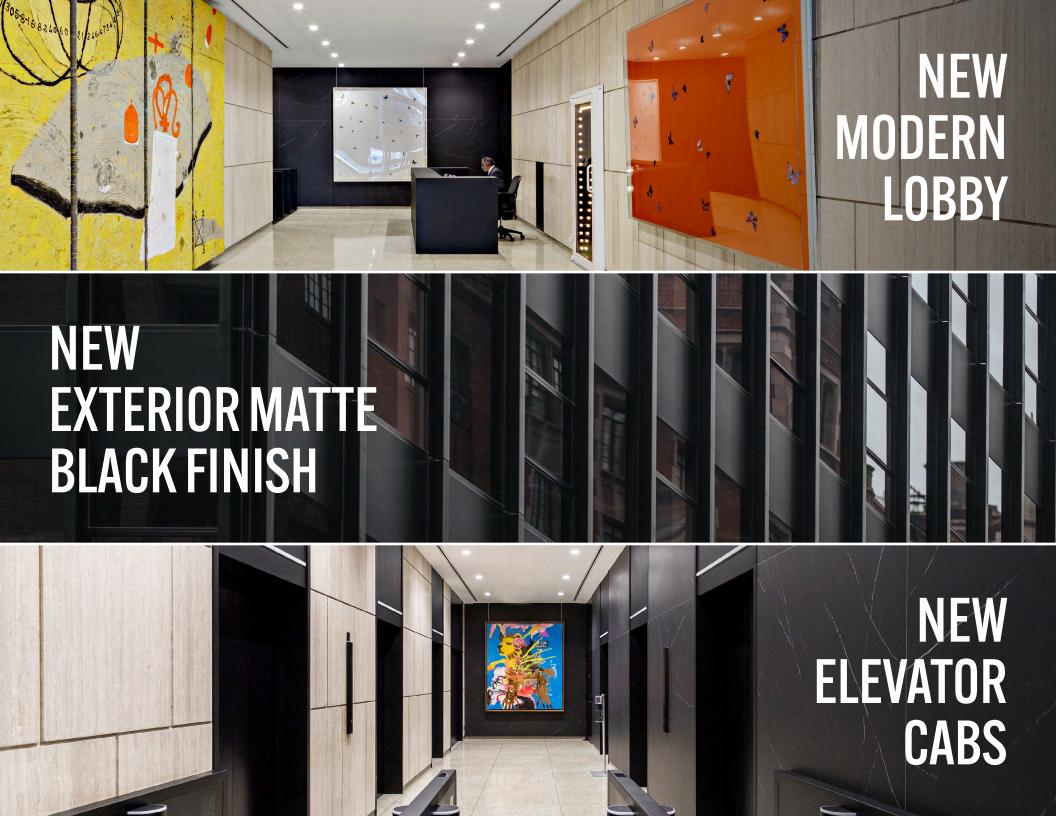

### THE PRE-BUILTS

- 12th Floor
  - Suite 1203: **5,291 RSF**
- Brand new modern installations
- Finishes consist of glass offices, conference rooms and polished concrete floors
- Large oversized bay windows

## **FLOOR PLANS: PRE-BUILTS**