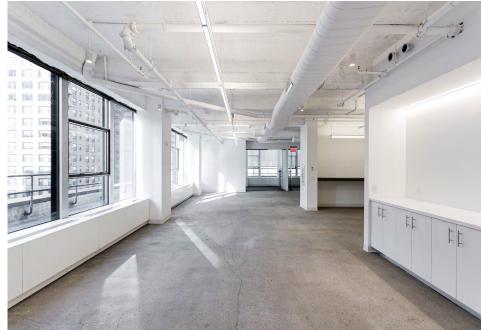

### THE PRE-BUILTS

- 12th Floor
  - Suite 1203: **5,291 RSF**
- Brand new modern installations
- Finishes consist of glass offices, conference rooms and polished concrete floors
- Large oversized bay windows

# **PRE-BUILTS**

## **FLOOR PLANS: PRE-BUILTS**