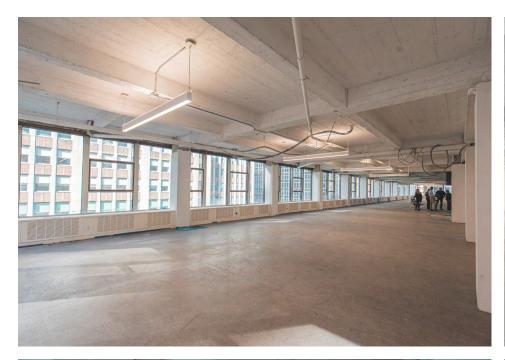

#### THE BASE BLOCK

- Entire 2nd 11th Floors, totalling 178,000 RSF
- Floor plates of approximately **17,000 RSF each**
- Branding opportunity on the exterior of the Building
- Natural light on three sides
- Large oversized bay windows

# **LARGE BLOCKS**