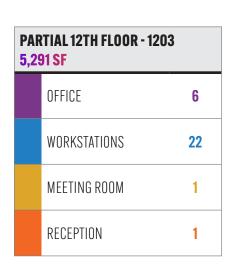

### THE PRE-BUILTS

- 12th Floor
  - Suite 1203: **5,291 RSF**
- Brand new modern installations
- Finishes consist of glass offices, conference rooms and polished concrete floors
- Large oversized bay windows