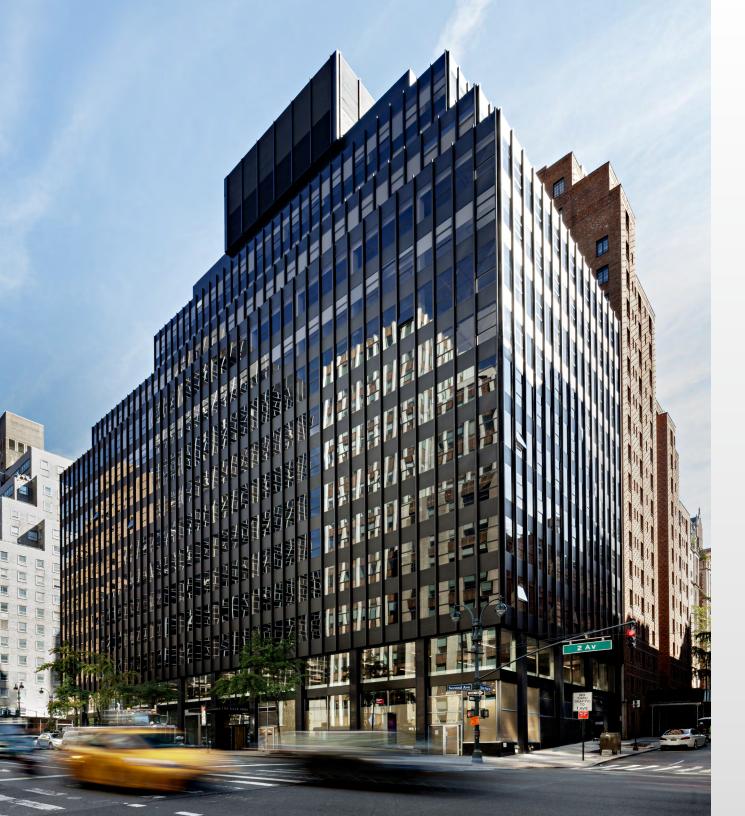

LARGE BLOCK SPACE & BRAND NEW PREBUILTS STEPS FROM GRAND CENTRAL

#### THE BASE BLOCK

- Entire 2nd 11th Floors, totalling 178,000 RSF
- Floor plates of approximately **17,000 RSF each**
- Branding opportunity on the exterior of the Building
- Natural light on three sides
- Large oversized bay windows