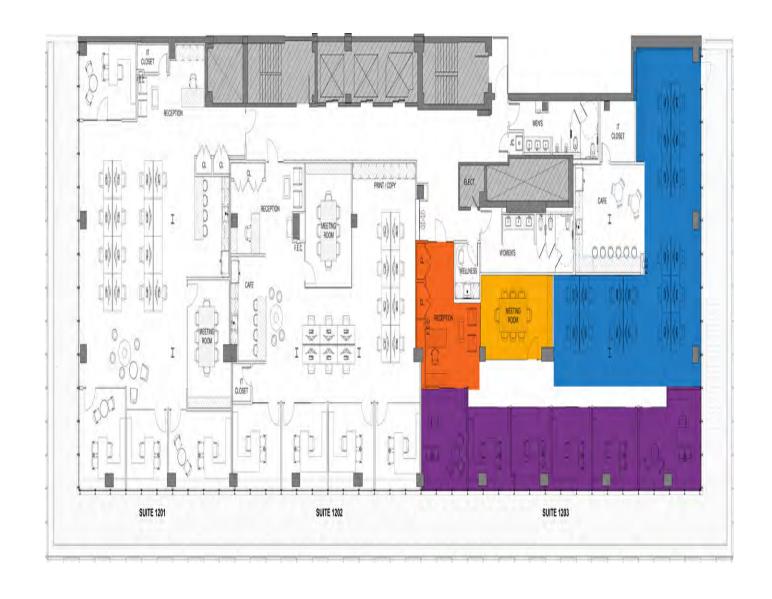

FLOORS**

| FULL-FLOOR OFFICE LAYOUT 17,068 SF |                 |    |  |
|------------------------------------|-----------------|----|--|
|                                    | OFFICE          | 19 |  |
|                                    | WORKSTATIONS    | 40 |  |
|                                    | MEETING ROOM    | 2  |  |
|                                    | CONFERENCE ROOM | 2  |  |
|                                    | RECEPTION       | 1  |  |



| <br>L-FLOOR OPEN LAYOUT<br>68 SF |    |
|----------------------------------|----|
| OFFICE                           | 13 |
| WORKSTATIONS                     | 74 |
| MEETING ROOM                     | 3  |
| CONFERENCE ROOM                  | 1  |
| RECEPTION                        | 1  |



## **FLOOR PLANS: PRE-BUILTS**