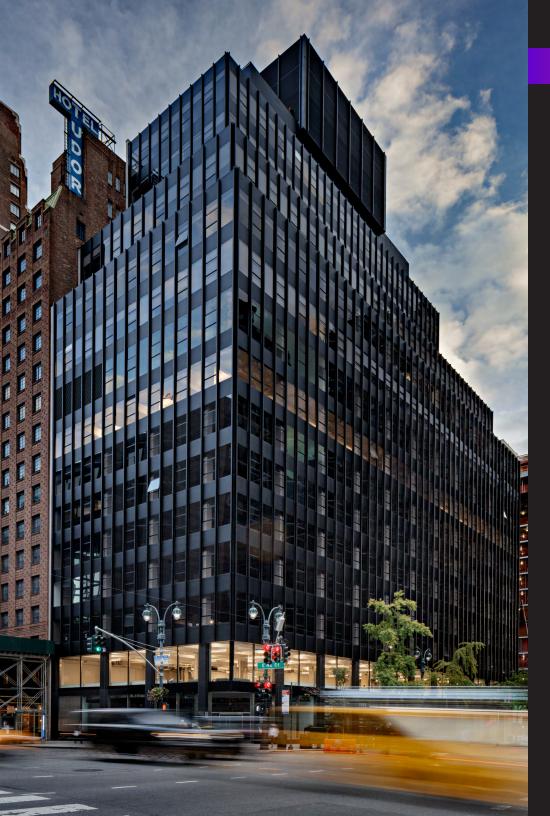

LARGE BLOCK SPACE & BRAND NEW PREBUILTS STEPS FROM GRAND CENTRAL

#### THE BASE BLOCK

- Entire 2nd 11th Floors, totalling 178,000 RSF
- Floor plates of approximately **17,000 RSF each**
- Branding opportunity on the exterior of the Building
- Natural light on three sides
- Large oversized bay windows