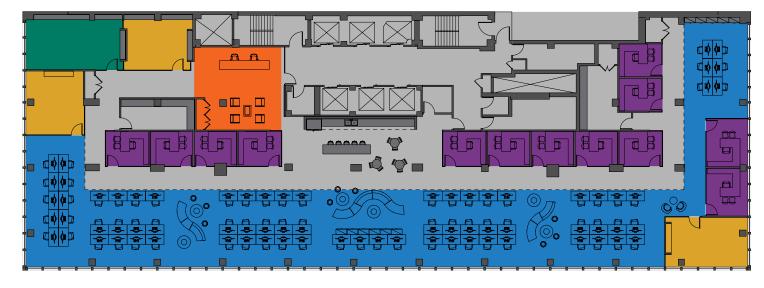

| <br>L-FLOOR OPEN LAYOUT<br>68 SF |    |
|----------------------------------|----|
| OFFICE                           | 13 |
| WORKSTATIONS                     | 74 |
| MEETING ROOM                     | 3  |
| CONFERENCE ROOM                  | 1  |
| RECEPTION                        | 1  |