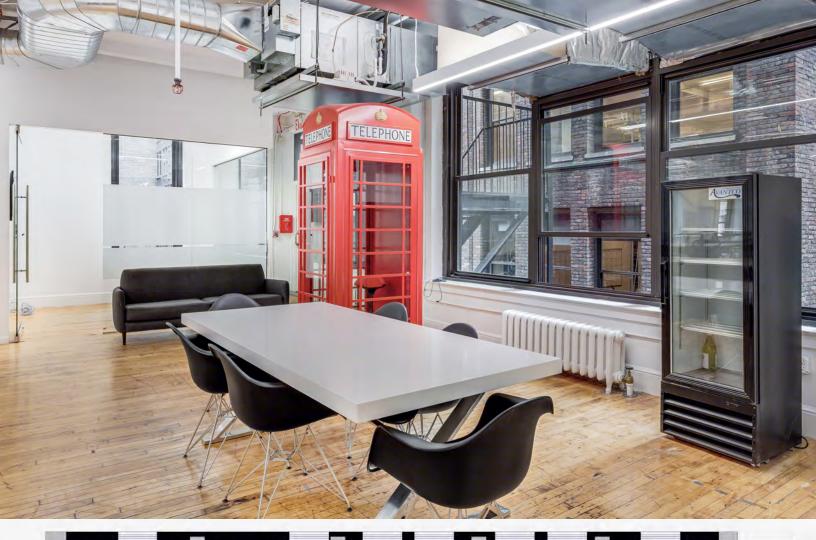

#### **SPACE FEATURES:**

- 2 glass conference rooms, 2 glass offices, and open space for ~50 desks
- Wet pantry
- Hardwood floors and high exposed ceilings
- Tenant controlled HVAC with oval ductwork