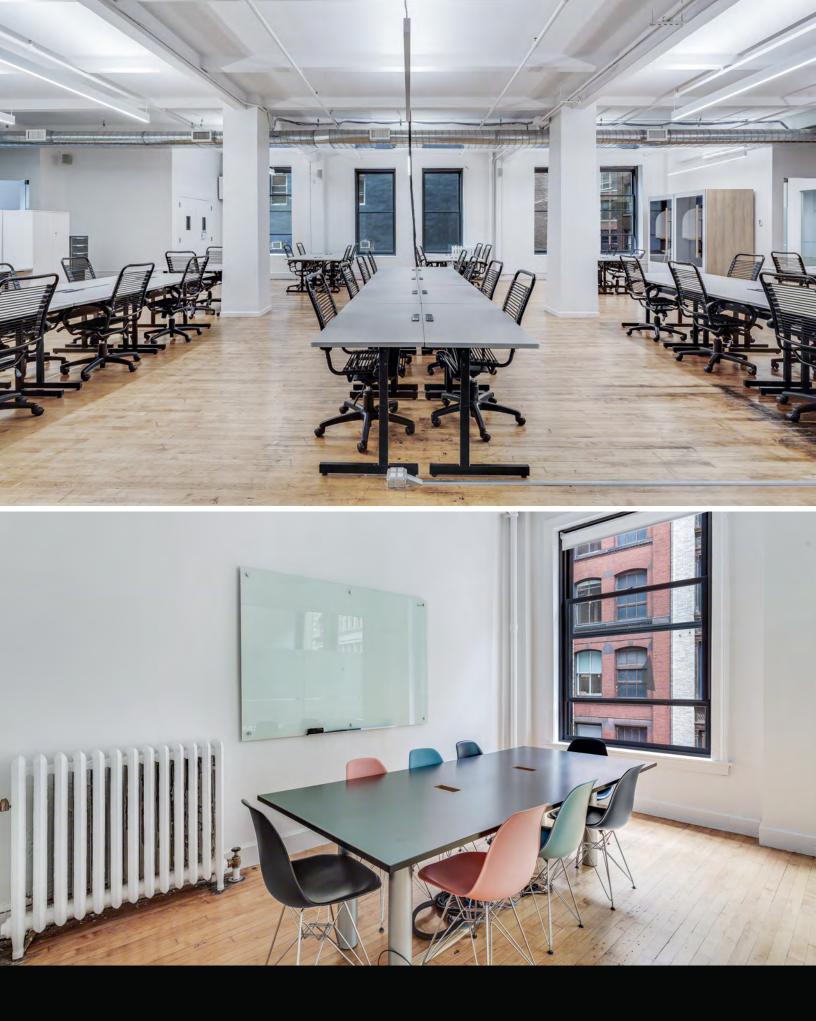

#### **SPACE FEATURES:**

- 2 glass conference rooms, 2 glass offices, and open space for ~50 desks
- Wet pantry
- Hardwood floors and high exposed ceilings
- Tenant controlled HVAC with oval ductwork