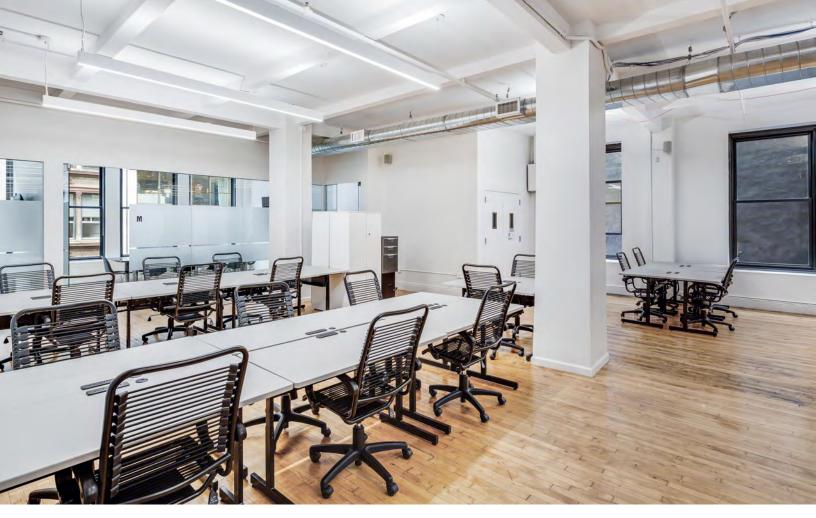

#### **CONDITION:**

- Fully furnished floor with nice light
- Windows on 3 sides

#### **SPACE FEATURES:**

- 2 glass conference rooms, 2 glass offices, and open space for ~50 desks
- Wet pantry
- Hardwood floors and high exposed ceilings
- Tenant controlled HVAC with oval ductwork