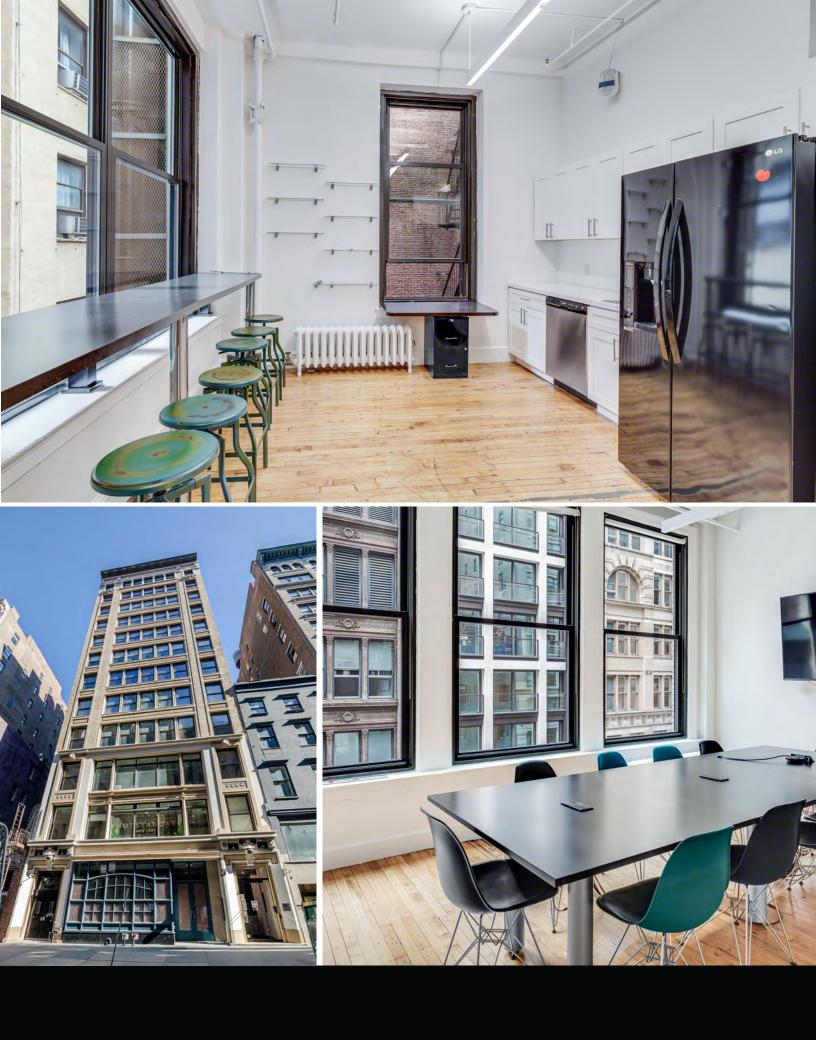

#### **SPACE FEATURES:**

- 2 glass conference rooms, 2 glass offices, and open space for ~50 desks
- Wet pantry
- Hardwood floors and high exposed ceilings
- Tenant controlled HVAC with oval ductwork

#### **BUILDING NOTES**

- New mechanicals
- New lobby and elevators by Design Republic
- New elevators with graffiti artwork by Scott Marsi
- New plumbing, electric, heating system, roof and fiber column