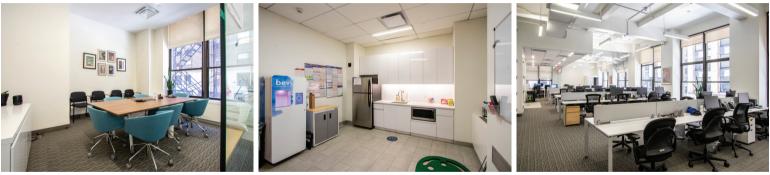

### Space Features:

- Full floor, plug & play opportunity
- Space features a mix of glass fronted offices/conference rooms, 2 phone rooms, pantry and open area for 40+.
- Abundance of natural light