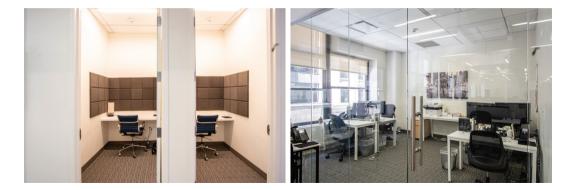

### Space Features:

- Full floor, plug & play opportunity
- Space features a mix of glass fronted offices/conference rooms, 2 phone rooms, pantry and open area for 40+.
- Abundance of natural light