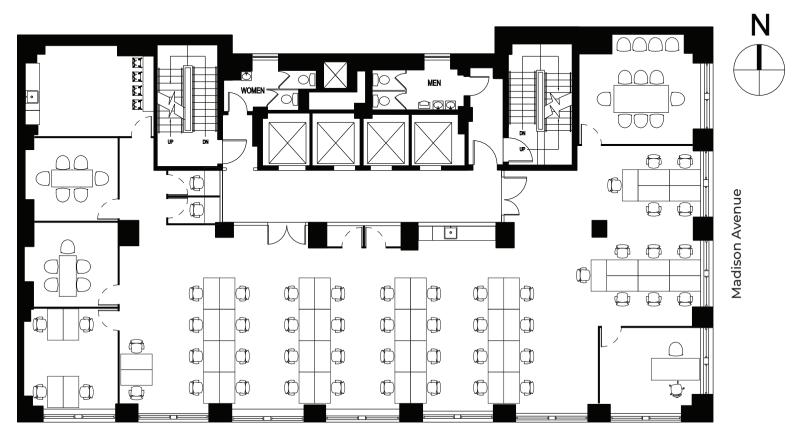

5,681 SF

#### PLUG & PLAY OPPORTUNITY

# **286 MADISON AVENUE**

Corner of Madison Avenue and 40<sup>th</sup> Street



### Availability:

- 3<sup>rd</sup> Floor: 5,681 SF
- Possession: Immediate
- Rent: Upon Request
- Term: Thru November 2026

### Space Features:

- Full floor, plug & play opportunity
- Space features a mix of glass fronted offices/conference rooms, 2 phone rooms, pantry and open area for 40+.
- Abundance of natural light



# **286 MADISON AVENUE**

Corner of Madison Avenue and 40<sup>th</sup> Street



East 40<sup>th</sup> Street

## 3<sup>rd</sup> Floor: 5,681 SF



#### **Building Features:**

- Steps away from Bryant Park and Grand Central
- Recent renovations of lobby and elevators