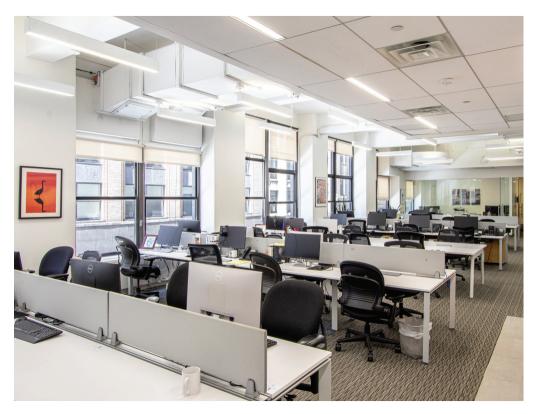

### Space Features:

- Full floor, plug & play opportunity
- Space features a mix of glass fronted offices/conference rooms, 2 phone rooms, pantry and open area for 40+.
- Abundance of natural light