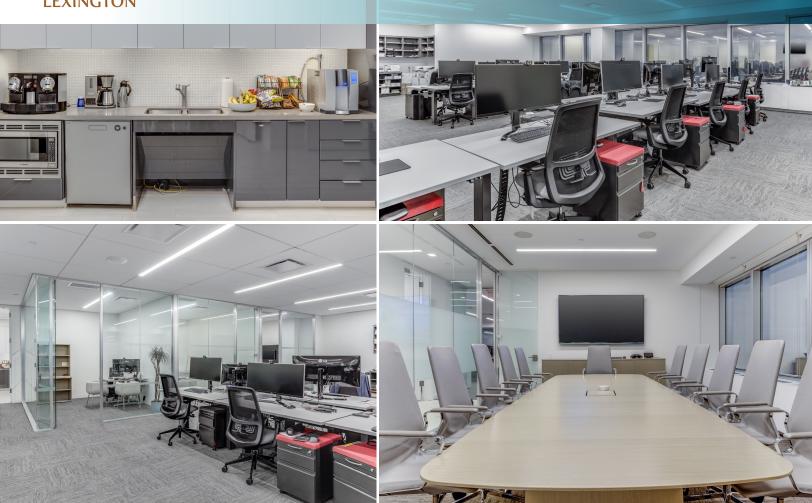

### **SPACE FEATURES:**

- High-end installation built with 4 offices, 2 conference rooms, 1 meeting room, open area for 20, pantry and reception area
- Excellent natural light and views facing East and South
- Fully furnished and wired
- Direct elevator presence