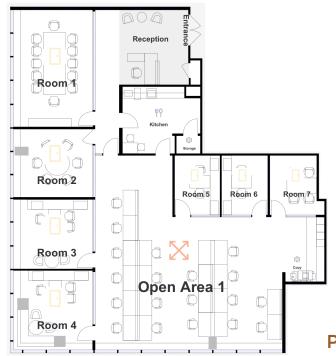

### **SPACE FEATURES:**

- High-end installation built with 4 offices, 2 conference rooms, 1 meeting room, open area for 20, pantry and reception area
- Excellent natural light and views facing East and South
- Fully furnished and wired
- Direct elevator presence

**FLOOR PLAN** 

PARTIAL 59TH FLOOR | 5,724 SF