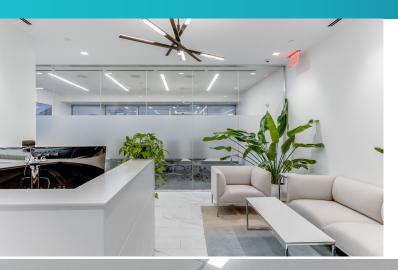

### **SPACE FEATURES:**

- High-end installation built with 4 offices, 2 conference rooms, 1 meeting room, open area for 20, pantry and reception area
- Excellent natural light and views facing East and South
- Fully furnished and wired
- Direct elevator presence