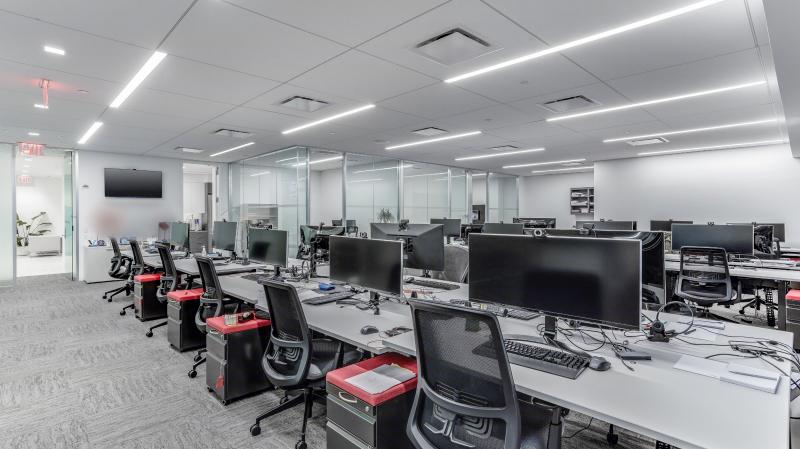

### **SPACE FEATURES:**

- High-end installation built with 4 offices, 2 conference rooms, 1 meeting room, open area for 20, pantry and reception area
- Excellent natural light and views facing East and South
- Fully furnished and wired
- Direct elevator presence