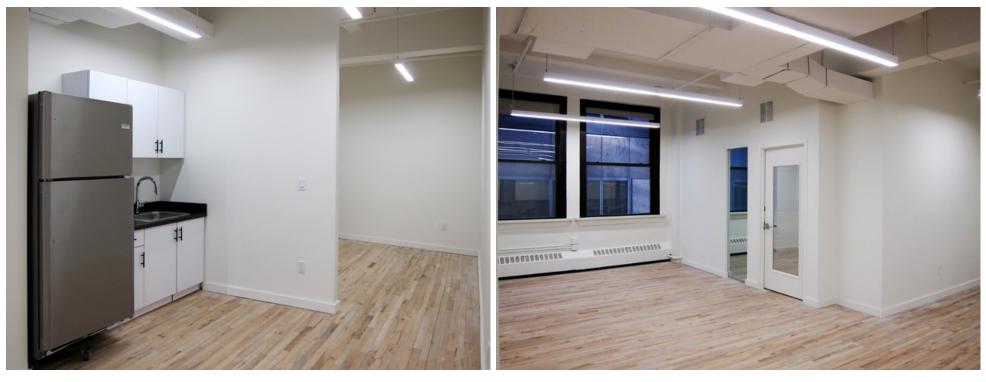

6th Floor - Existing Conditions

## 8 West 38th Street

Between 5th & 6th Avenues

Full Floor Identity - Built Space Avenue Quality Building Steps off 5th Avenue

Partial 10th Floor - Existing Conditions

| <b>Unit</b><br>Entire 6th Fl: | <b>Size</b><br>11,750 rsf                                                                                                                       | <b>Possession</b><br>Immediate | Rent<br>\$45 | <b>Unit</b><br>Partial 10th Fl: | <b>Size</b><br>1,475 rsf  | <b>Possession</b><br>Immediate | <b>Rent</b><br>\$45 |
|-------------------------------|-------------------------------------------------------------------------------------------------------------------------------------------------|--------------------------------|--------------|---------------------------------|---------------------------|--------------------------------|---------------------|
|                               | <ul> <li>Mostly open layout with oversized windows facing 38th Street</li> <li>Hardwood floors, exposed ceiling, submetered electric</li> </ul> |                                |              | - Brand new pre-built space     |                           |                                |                     |
| Partial 12th FI:              | 540 rsf                                                                                                                                         | Immediate                      | \$2,025/mo   | Suite 902:                      | 954 rsf<br>- High ceiling | Immediate                      | \$3,578/mo          |