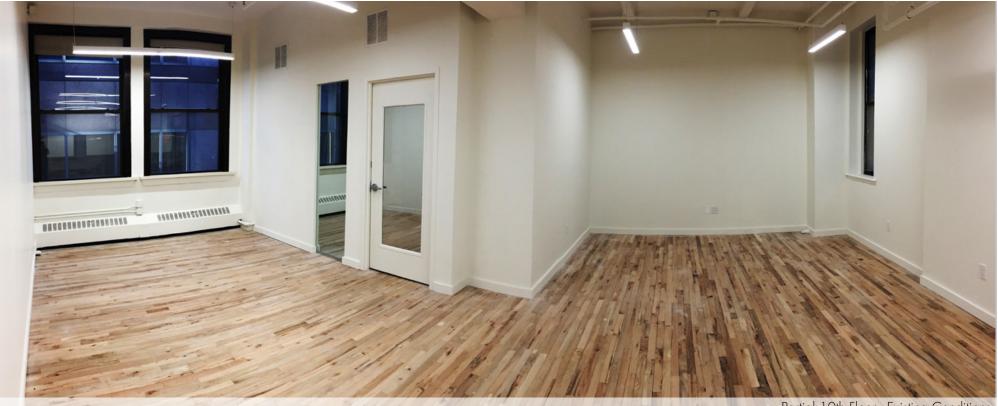

## 8 West 38th Street

Between 5th & 6th Avenues

Full Floor Identity - Built Space Avenue Quality Building Steps off 5th Avenue

Partial 10th Floor - Existing Conditions

| <b>Unit</b><br>Entire 6th Fl: | <b>Size</b><br>11,750 rsf                                                                                                                       | <b>Possession</b><br>Immediate | Rent<br>\$45 | <b>Unit</b><br>Partial 10th Fl: | <b>Size</b><br>1,475 rsf  | <b>Possession</b><br>Immediate | <b>Rent</b><br>\$45 |
|-------------------------------|-------------------------------------------------------------------------------------------------------------------------------------------------|--------------------------------|--------------|---------------------------------|---------------------------|--------------------------------|---------------------|
|                               | <ul> <li>Mostly open layout with oversized windows facing 38th Street</li> <li>Hardwood floors, exposed ceiling, submetered electric</li> </ul> |                                |              | - Brand new pre-built space     |                           |                                |                     |
| Partial 12th FI:              | 540 rsf                                                                                                                                         | Immediate                      | \$2,025/mo   | Suite 902:                      | 954 rsf<br>- High ceiling | Immediate                      | \$3,578/mo          |

## ENTIRE 6TH FLOOR - 11,750 RSF (EXISTING CONDITIONS)

PARTIAL 10TH FLOOR - 1,475 RSF (EXISTING CONDITIONS)

(for descriptive purposes only; not to scale.)

## PARTIAL 10TH FLOOR - 1,475 RSF (EXISTING CONDITIONS)