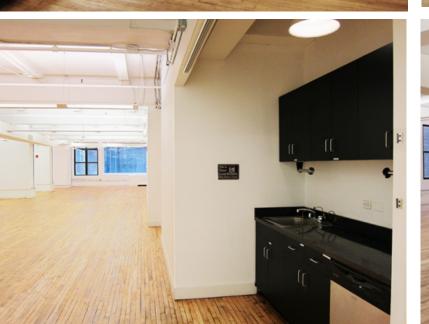

6th Floor - Existing Conditions

ENTIRE 6TH FLOOR - 11,750 RSF (EXISTING CONDITIONS)

(for descriptive purposes only; not to scale.)