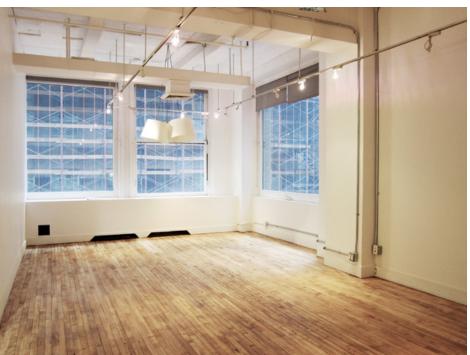

## 8 West 38th Street

Between 5th & 6th Avenues

Full Floor Identity - Built Space Avenue Quality Building Steps off 5th Avenue

Partial 10th Floor - Existing Conditions

| <b>Unit</b><br>Entire 6th Fl: | <b>Size</b><br>11,750 rsf                                                                                                                       | <b>Possession</b><br>Immediate | Rent<br>\$45 | <b>Unit</b><br>Partial 10th Fl: | <b>Size</b><br>1,475 rsf  | <b>Possession</b><br>Immediate | <b>Rent</b><br>\$45 |
|-------------------------------|-------------------------------------------------------------------------------------------------------------------------------------------------|--------------------------------|--------------|---------------------------------|---------------------------|--------------------------------|---------------------|
|                               | <ul> <li>Mostly open layout with oversized windows facing 38th Street</li> <li>Hardwood floors, exposed ceiling, submetered electric</li> </ul> |                                |              | - Brand new pre-built space     |                           |                                |                     |
| Partial 12th FI:              | 540 rsf                                                                                                                                         | Immediate                      | \$2,025/mo   | Suite 902:                      | 954 rsf<br>- High ceiling | Immediate                      | \$3,578/mo          |

## PARTIAL 10TH FLOOR - 1,475 RSF (EXISTING CONDITIONS)