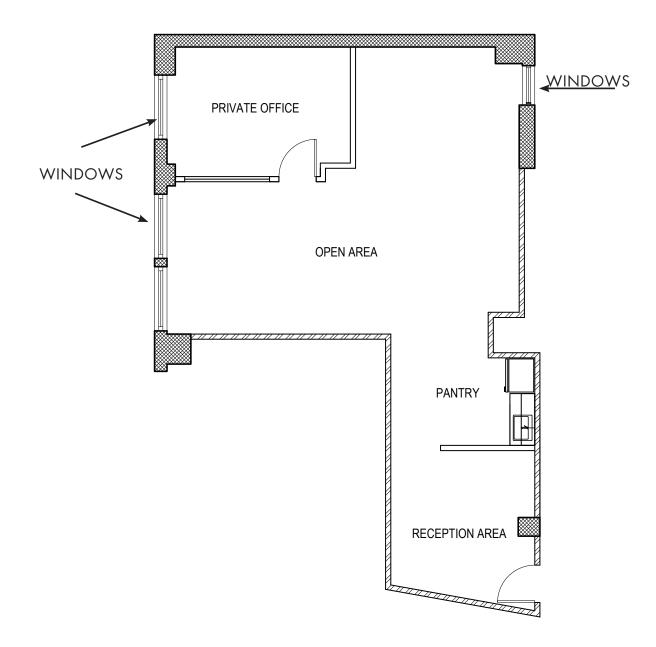

ENTIRE 6TH FLOOR - 11,750 RSF (EXISTING CONDITIONS)

(for descriptive purposes only; not to scale.)

## ENTIRE 6TH FLOOR - 11,750 RSF (EXISTING CONDITIONS)

PARTIAL 10TH FLOOR - 1,475 RSF (EXISTING CONDITIONS)

(for descriptive purposes only; not to scale.)