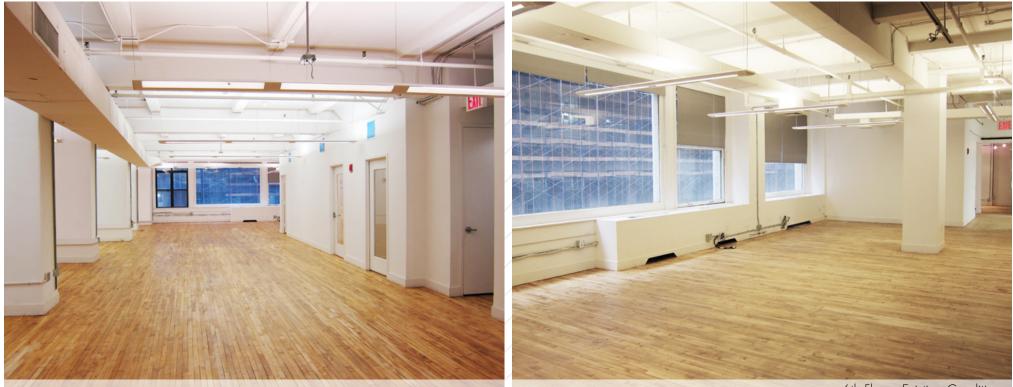

6th Floor - Existing Conditions

ENTIRE 6TH FLOOR - 11,750 RSF (EXISTING CONDITIONS)

(for descriptive purposes only; not to scale.)

## ENTIRE 6TH FLOOR - 11,750 RSF (EXISTING CONDITIONS)

PARTIAL 10TH FLOOR - 1,475 RSF (EXISTING CONDITIONS)

(for descriptive purposes only; not to scale.)