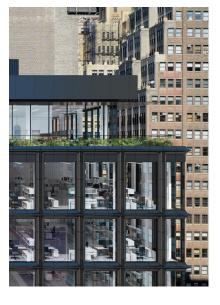

# ICONIC DESIGN BY SOM A SCULPTURAL ARCHITECTURAL STATEMENT RENDERED IN BLACK

### THE PENTHOUSE DRAMATIC LIGHT-FILLED SPACE WITH A WRAPAROUND TERRACE