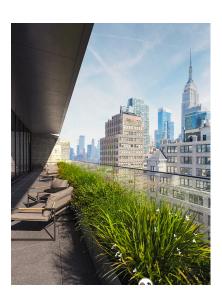

The Shed Empire State Building Fashion Institute of Technology Flatiron Building Madison Square Garden SVA Theater The Armory



# ICONIC DESIGN BY SOM A SCULPTURAL ARCHITECTURAL STATEMENT RENDERED IN BLACK





## SOPHISTICATED ARRIVAL CONTEMPORARY ELEGANCE WITH A SCANDINAVIAN SENSIBILITY







### **AVAILABILITIES**

| FLOOR      | RENTABLE<br>AREA | ELEVATION | FLOOR<br>TO FLOOR |
|------------|------------------|-----------|-------------------|
| Roof       | -                |           | 19'-6"            |
| Mechanical | -                | 169'-3"   | 15'               |
| Level 12   | 6, 094 RSF       | 149'-9"   | 15'               |







## LUMINOUS WORKSPACE

INTERIORS
WITH HIGHPERFORMANCE
FEATURES



### THE PENTHOUSE DRAMATIC LIGHT-FILLED SPACE WITH A WRAPAROUND TERRACE