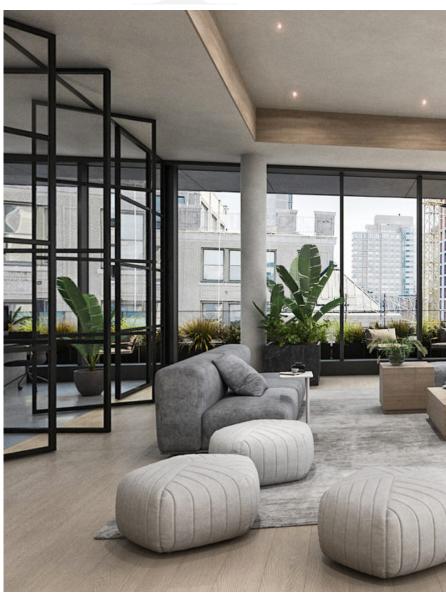

e Shed Empire State Building Fashion Institute of Technology Flatiron Building Madison Square Garden SVA Theater The Armory



# ICONIC DESIGN BY SOM A SCULPTURAL ARCHITECTURAL STATEMENT RENDERED IN BLACK





## SOPHISTICATED ARRIVAL CONTEMPORARY ELEGANCE WITH A SCANDINAVIAN SENSIBILITY







### **AVAILABILITIES**

| FLOOR      | RENTABLE<br>AREA | ELEVATION | FLOOR<br>TO FLOOR |
|------------|------------------|-----------|-------------------|
| Roof       | -                |           | 19'-6"            |
| Mechanical | -                | 169'-3"   | 15'               |
| Level 12   | 6, 094 RSF       | 149'-9"   | 15'               |







## LUMINOUS WORKSPACE

INTERIORS
WITH HIGHPERFORMANCE
FEATURES



### THE PENTHOUSE DRAMATIC LIGHT-FILLED SPACE WITH A WRAPAROUND TERRACE