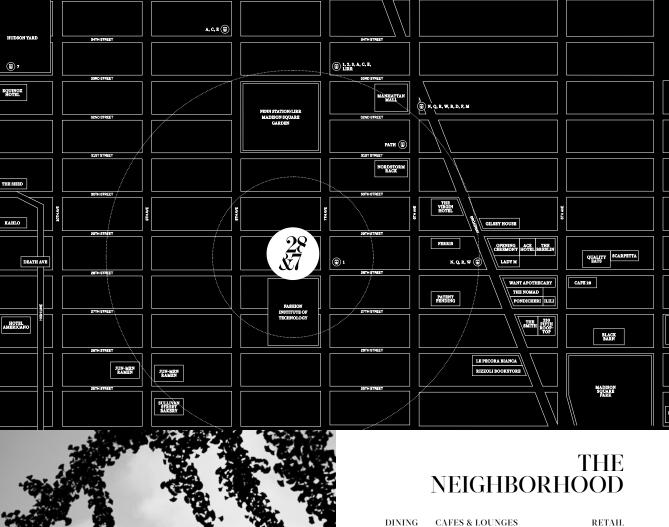

### PRIME CHELSEA CORNER PROPERTY

BETWEEN THE HIGH LINE AND MADISON SQUARE PARK

Cookshop Death Ave Kahlo Foragers Table Momofuku Nishi Jun-Men Ramen Sullivan Street Bakery El Quinto Pino Keens Steeakhouse 11 Madison Park 230 Fifth Rooftop Ace Hotel ABC Kitchen Black Barn Bouley at Home Cosme Ferris Gilsey House Gramercy Tavern

Gramercy Tavern
iiiii
Junoon
La Pecora Bianca NoMad
Marta
Pondioheri
Quality Eats
Rezdőra
Scarpetta
Simon & The Whale
The Breslin
The NoMad
The Smith
Upland

. Wolfgang's FES & LOUNGES Le Pif District Tap House Cafe 28 Cafe China Caffè Lavazza at Eataly Patent Pending

HOTELS
Hotel Americano
Equinox Hotel
EVEN Hotel
Ace Hotel
Edition Clock Tower
Freehand Hotel
The NoMad
The Ritz
The Virgin Hotel

#### PARKS & PLAY Hudson Yards The High Line

Payard Rustin Residence
Equinox
Madison Square Park

Amira
Dover Street Market New York
Lady M Cake Boutique
Macy's
Manhattan Mall
Marimekko
Nordstorm Rack
Opening Ceremony
Rizzoli Bookstore
WANT Apothecary

### ARTS & CULTURE

The Shed Empire State Building Fashion Institute of Technology Flatiron Building Madison Square Garden SVA Theater The Armory