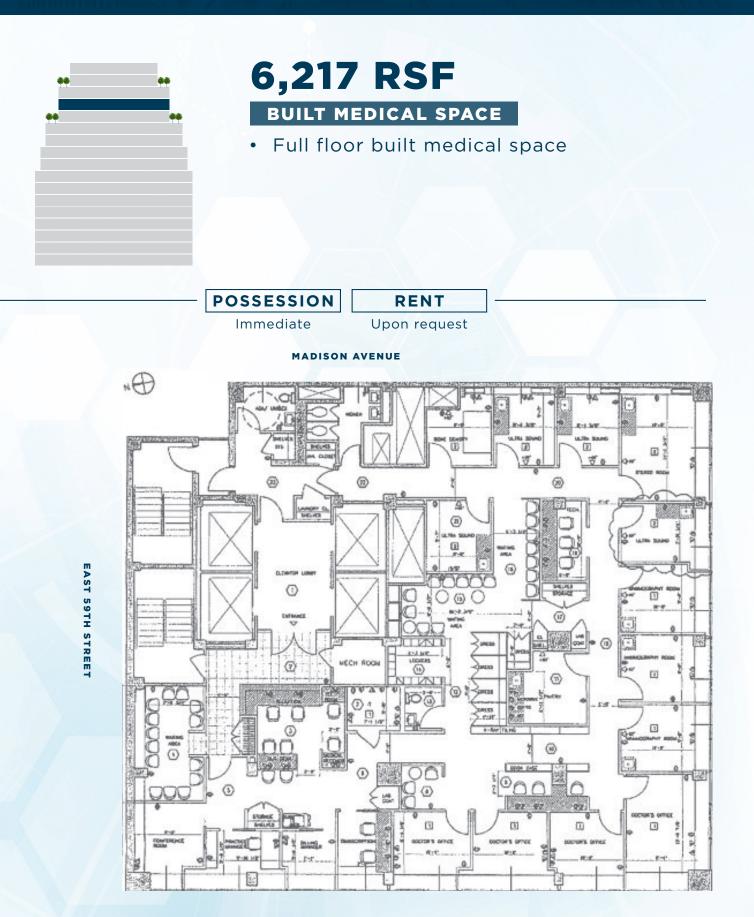

### ENTIRE 16™ 6,217 RSF

+

-

+

÷

+

4-

\*Built medical space Immediately Available

# ENTIRE 16th FLOOR