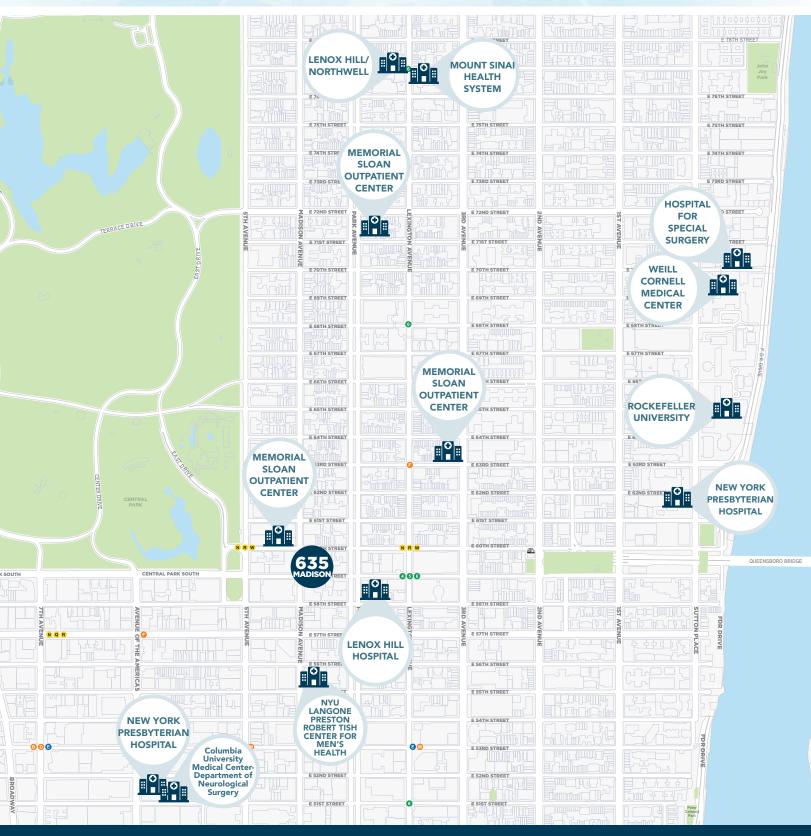

- Boutique medical building
- Accessible to major hospitals & public transportation
- Signage & identity can be provided for a large block medical tenant
- Built medical space and whiteboxed full floors available for immediate occupancy



### ENTIRE 16™ 6,217 RSF

+

-

+

÷

+

4-

\*Built medical space Immediately Available



### **Selected Hospitals / Medical Providers**





#### FLOOR 19

ENTIRE 18TH FLOOR | AVAILABLE
4,806 RSF

44

FLOOR 17

ENTIRE 16TH FLOOR | AVAILABLE 6,217 RSF

ENTIRE 15TH FLOOR | AVAILABLE 6,277 RSF

FLOOR 14

FLOOR 13

PARTIAL 12TH FLOOR | AVAILABLE 3,279 RSF

PARTIAL 11TH FLOOR | AVAILABLE
882 RSF

FLOOR 10

FLOOR 9

FLOOR 8

FLOOR 7

FLOOR 6

## ENTIRE 5TH FLOOR | AVAILABLE 11,303 RSF

FLOOR 4

FLOOR 3

## ENTIRE 15th FLOOR





# ENTIRE 16th FLOOR