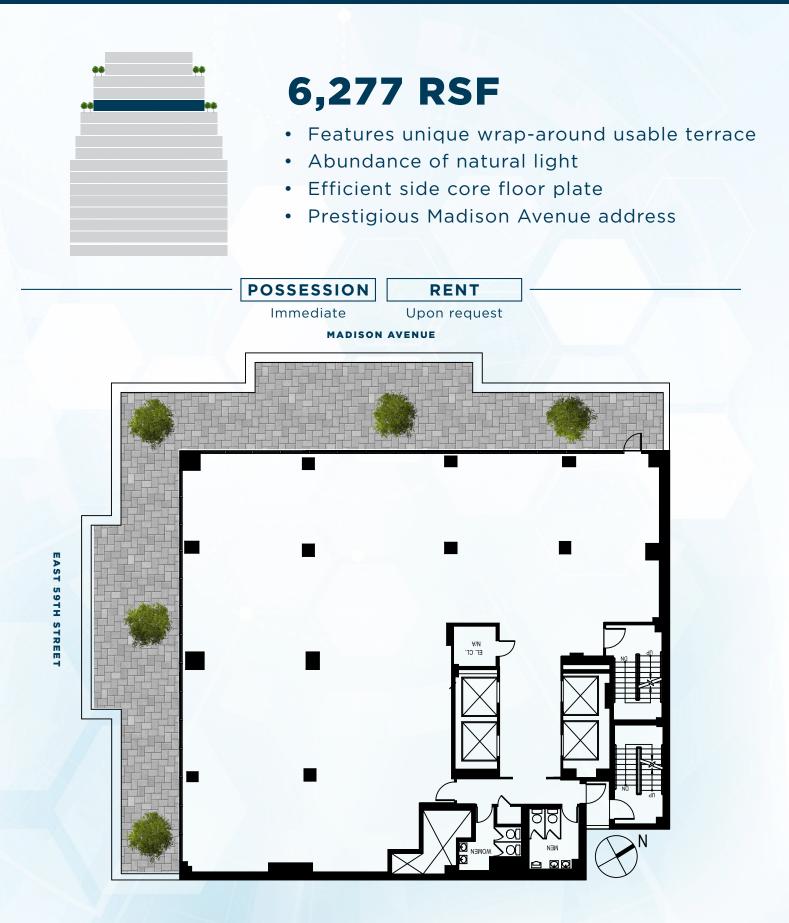

- Boutique medical building
- Accessible to major hospitals & public transportation
- Signage & identity can be provided for a large block medical tenant
- Built medical space and whiteboxed full floors available for immediate occupancy



### ENTIRE 16™ 6,217 RSF

+

-

+

÷

+

4-

\*Built medical space Immediately Available



### **Selected Hospitals / Medical Providers**





#### FLOOR 19

ENTIRE 18TH FLOOR | AVAILABLE
4,806 RSF

44

FLOOR 17

ENTIRE 16TH FLOOR | AVAILABLE 6,217 RSF

ENTIRE 15TH FLOOR | AVAILABLE 6,277 RSF

FLOOR 14

FLOOR 13

PARTIAL 12TH FLOOR | AVAILABLE 3,279 RSF

PARTIAL 11TH FLOOR | AVAILABLE
882 RSF

FLOOR 10

FLOOR 9

FLOOR 8

FLOOR 7

FLOOR 6

## ENTIRE 5TH FLOOR | AVAILABLE 11,303 RSF

FLOOR 4

FLOOR 3

## ENTIRE 15th FLOOR





# ENTIRE 16th FLOOR